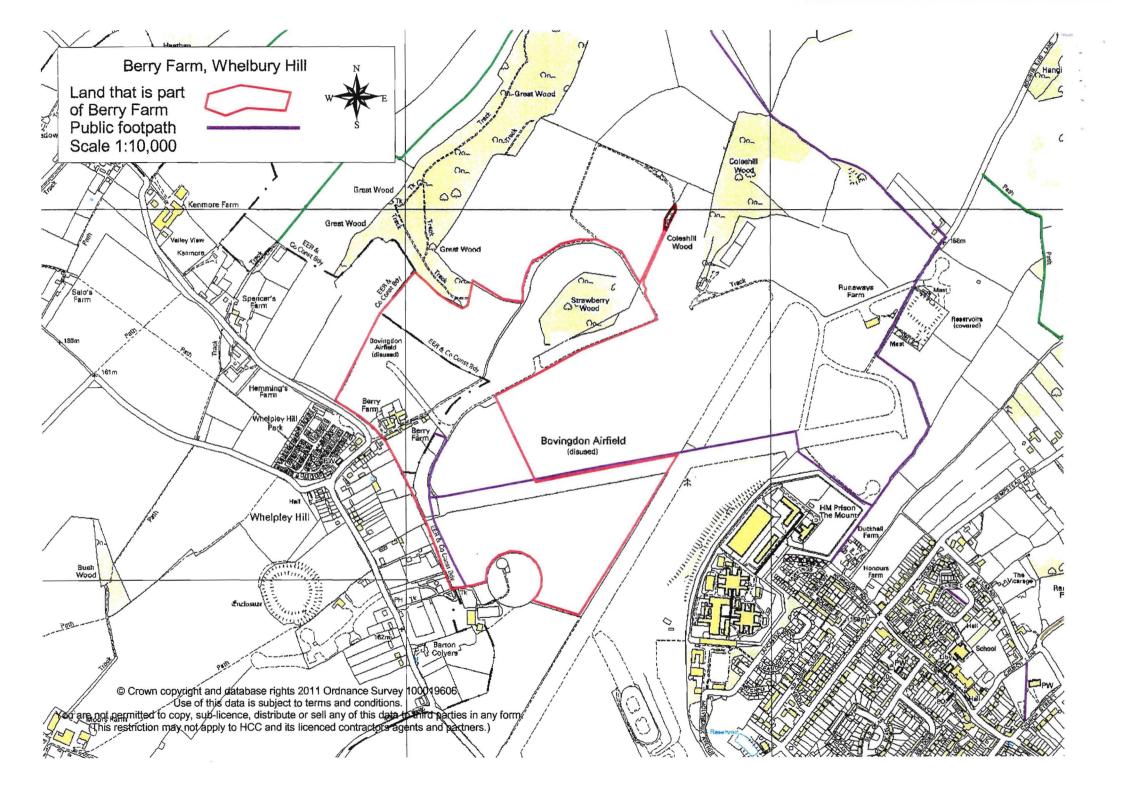

| 1 | DEPOSIT OF STATEMENT AND PLAN<br>SECTION 31(6) OF THE HIGHWAYS ACT 1980                                                                                                                                          |
|---|------------------------------------------------------------------------------------------------------------------------------------------------------------------------------------------------------------------|
| 1 | I am and have been since 20 August 2009 the owner of the land known as<br>Berry Farm. Whelpley Hill HP5 3RW. more particularly delineated on the plan<br>accompanying this declaration and thereon edged in red. |
| 2 | 2. The aforementioned land lies in the Parishes of Bovingdon & Ashley Green.                                                                                                                                     |
| 3 | 3. The ways coloured purple on the said plan have been dedicated as footpaths                                                                                                                                    |
| 4 | . The deposit shall comprise this statement and accompanying plan                                                                                                                                                |
|   | 5. No other ways over the land have been dedicated as highways                                                                                                                                                   |
|   | Signed                                                                                                                                                                                                           |
|   | Address Berry Farm. Whelpley Hill Chesham Bucks HP5 3RW.                                                                                                                                                         |
| Ľ | Date 25 April 2012.                                                                                                                                                                                              |
| S | Signed Signed                                                                                                                                                                                                    |
| Ν | lame                                                                                                                                                                                                             |
|   | Address                                                                                                                                                                                                          |
| C | Decupation Builder-grasier.                                                                                                                                                                                      |

STATUTORY DECLARATION SECTION 31(6) of the HIGHWAYS ACT 1980

PAUL JOHN WEBB DO SOLEMNLY AND SINCERELY DECLARE as follows:

- 1. I am and have been since 20 August 2009 the owner of the land known as Berry Farm. Whelpley Hill Chesham Bucks HP5 3RW more particularly delineated on the plan accompanying this declaration and thereon edged in red.
- 2. On the so day of April 2012 I deposited with Hertfordshire County Council, being the appropriate Council, a statement accompanied by a plan delineating my property by red edging which stated that the way coloured purple on the said plan and the plan accompanying this declaration had been dedicated as a footpath.
- 3. No additional ways have been dedicated over land edged red on the plan accompanying this declaration since the statement dated 25 day April 2012 referred to in 2 above other than the footpath marked in the appropriate colour on the plan accompanying this declaration and at the present time I have no intention of dedicating any more public rights of way over my property.

AND I MAKE this solemn declaration on the 30 day of April 2012 conscientiously believing it to be true and by virtue of the Statutory Declaration Act 1835.

Declared at

Higgle House An Jel Street North moved Hill's MAGINW signature of landowner

Before me

<

Date:

April 2012

Commissioner for Oaths or Justice of the Peace or Solicitor

BLACKSTONES **Solicitors Argyle House Joel Street** Northwood Hills. HA6 1NW DX 35507 Northwood SRA No. 519314 Tel: 01923 828244 Fax: 01923 828292