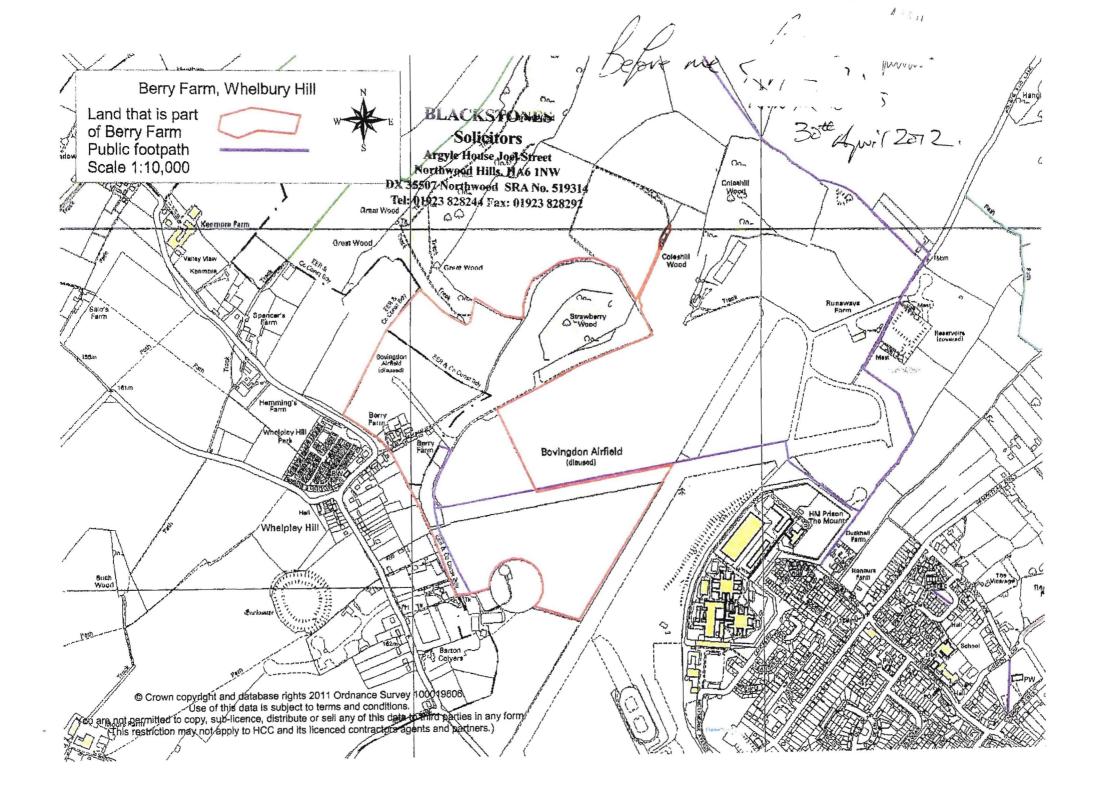

STATUTORY DECLARATION SECTION 31(6) of the HIGHWAYS ACT 1980

PAUL JOHN WEBB DO SOLEMNLY AND SINCERELY DECLARE as follows:

- 1. I am and have been since 20 August 2009 the owner of the land known as Berry Farm. Whelpley Hill Chesham Bucks HP5 3RW more particularly delineated on the plan accompanying this declaration and thereon edged in red.
- 2. On the so day of April 2012 I deposited with Hertfordshire County Council, being the appropriate Council, a statement accompanied by a plan delineating my property by red edging which stated that the way coloured purple on the said plan and the plan accompanying this declaration had been dedicated as a footpath.
- 3. No additional ways have been dedicated over land edged red on the plan accompanying this declaration since the statement dated 25 day April 2012 referred to in 2 above other than the footpath marked in the appropriate colour on the plan accompanying this declaration and at the present time I have no intention of dedicating any more public rights of way over my property.

AND I MAKE this solemn declaration on the 30 day of April 2012 conscientiously believing it to be true and by virtue of the Statutory Declaration Act 1835.

Declared at

Higgle House An Jel Street North moved Hill's MAGINW signature of landowner

Before me

<

Date:

April 2012

Commissioner for Oaths or Justice of the Peace or Solicitor

BLACKSTONES **Solicitors Argyle House Joel Street** Northwood Hills. HA6 1NW DX 35507 Northwood SRA No. 519314 Tel: 01923 828244 Fax: 01923 828292