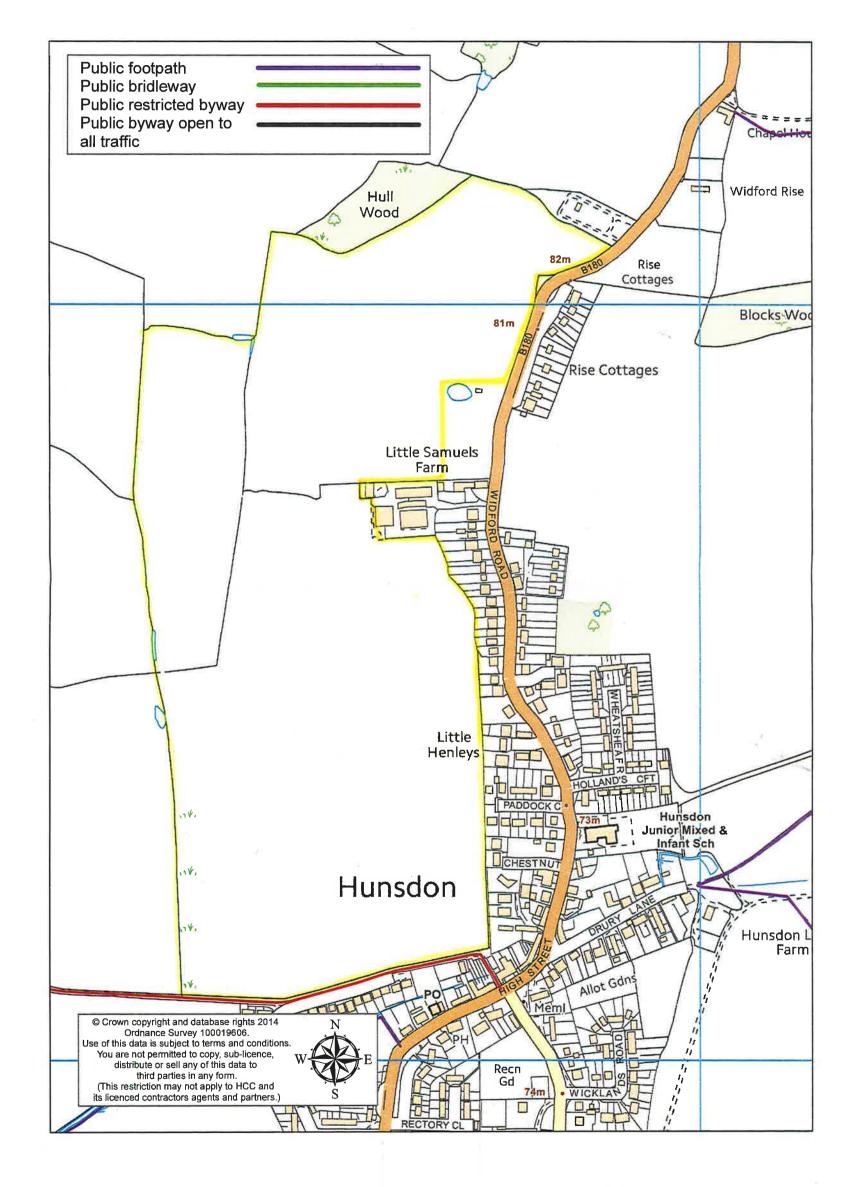

#### **Description of the land(s):**

Clements Farm, Brickendon, Hertford, SG13 8NS (coloured orange on Plan 1) Earls Farm, South Mimms, Potters Bar, EN6 3LT (coloured blue on Plan 2) Land west of Hunsdon High Street, Hunsdon, Near Harlow, SG12 8NN (coloured yellow on Plan 3)

Name of the Parish, Ward or District in which the land(s) is situated:

Clements Farm – East Herts, Brickendon Liberty parish Earls Farm – Hertsmere, South Mimms parish Hunsdon – East Herts, Hunsdon and Widford parishes

Ways shown in purple on the accompanying maps are public footpaths.

Ways shown in green on the accompanying maps are public bridleways.

Ways shown in red on the accompanying maps are restricted byways.

Ways shown in brown on the accompanying maps are public byways open to all traffic.

No other ways over the land shown edged orange, blue and yellow on the accompanying maps have been dedicated.

PART D