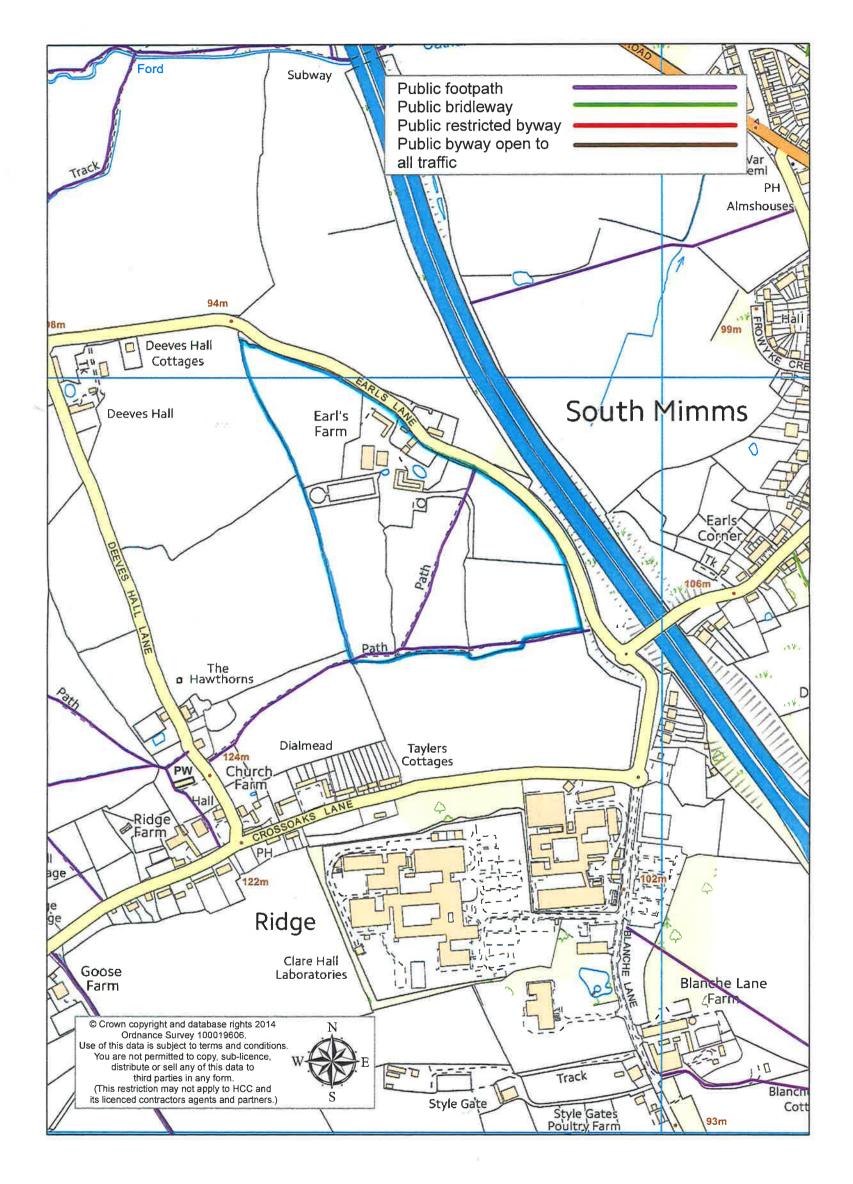

#### **Description of the land(s):**

Clements Farm, Brickendon, Hertford, SG13 8NS (coloured orange on Plan 1) Earls Farm, South Mimms, Potters Bar, EN6 3LT (coloured blue on Plan 2) Land west of Hunsdon High Street, Hunsdon, Near Harlow, SG12 8NN (coloured yellow on Plan 3)

Name of the Parish, Ward or District in which the land(s) is situated:

Clements Farm – East Herts, Brickendon Liberty parish Earls Farm – Hertsmere, South Mimms parish Hunsdon – East Herts, Hunsdon and Widford parishes

Ways shown in purple on the accompanying maps are public footpaths.

Ways shown in green on the accompanying maps are public bridleways.

Ways shown in red on the accompanying maps are restricted byways.

Ways shown in brown on the accompanying maps are public byways open to all traffic.

No other ways over the land shown edged orange, blue and yellow on the accompanying maps have been dedicated.

PART D