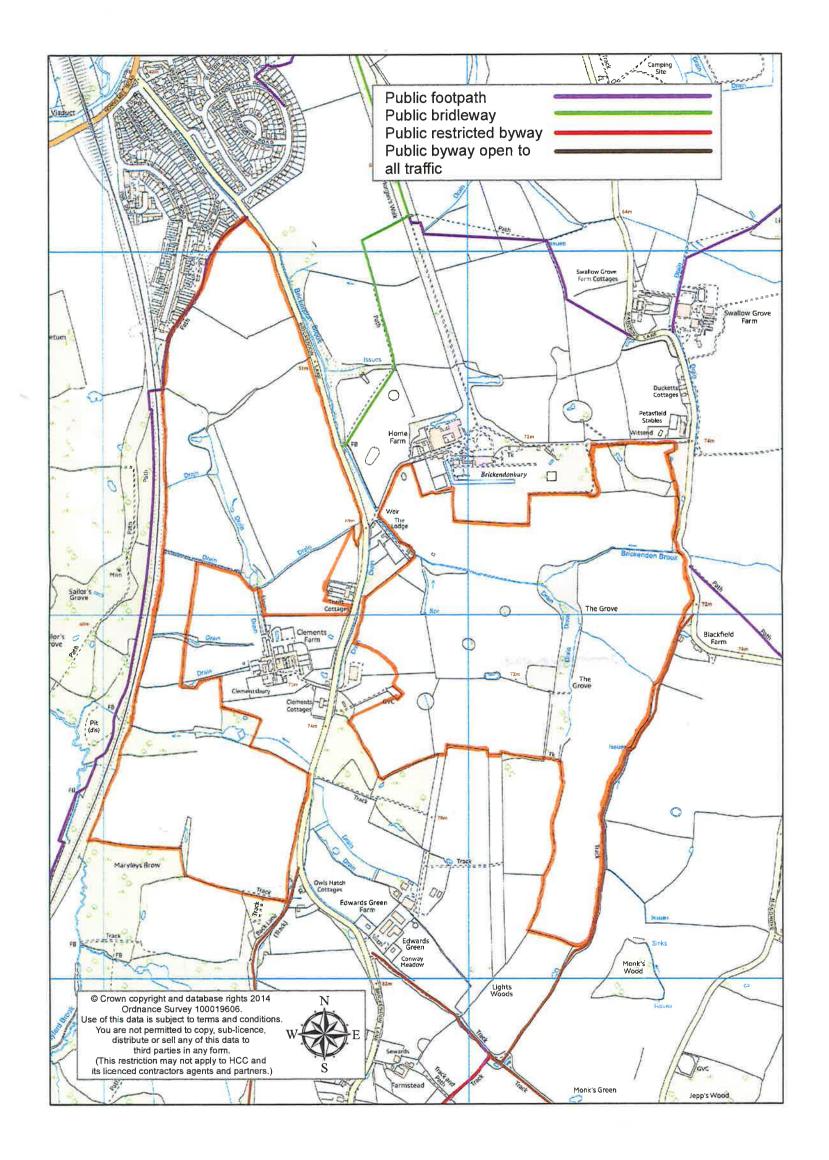

#### **Description of the land(s):**

Clements Farm, Brickendon, Hertford, SG13 8NS (coloured orange on Plan 1) Earls Farm, South Mimms, Potters Bar, EN6 3LT (coloured blue on Plan 2) Land west of Hunsdon High Street, Hunsdon, Near Harlow, SG12 8NN (coloured yellow on Plan 3)

Name of the Parish, Ward or District in which the land(s) is situated:

Clements Farm – East Herts, Brickendon Liberty parish Earls Farm – Hertsmere, South Mimms parish Hunsdon – East Herts, Hunsdon and Widford parishes

Ways shown in purple on the accompanying maps are public footpaths.

Ways shown in green on the accompanying maps are public bridleways.

Ways shown in red on the accompanying maps are restricted byways.

Ways shown in brown on the accompanying maps are public byways open to all traffic.

No other ways over the land shown edged orange, blue and yellow on the accompanying maps have been dedicated.

PART D