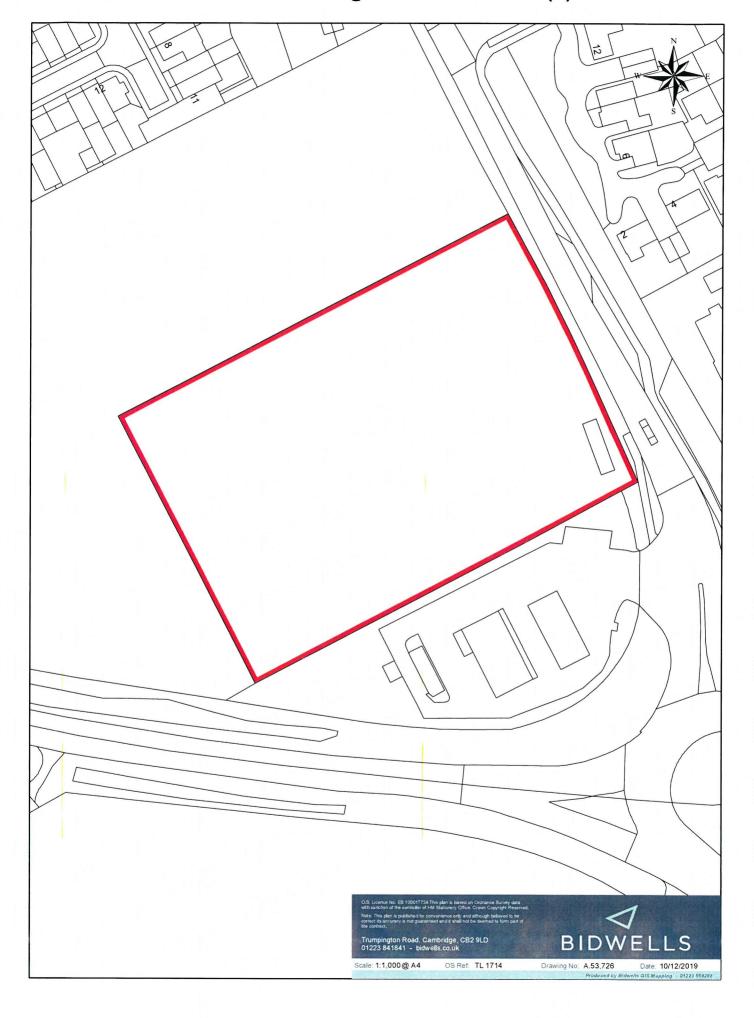

#### <u>Parcel</u>

District East Herts Parish Buntingford

Address and postcode of buildings
on each piece of land subject to the
application to which a postcode has
been assigned

Land at Buntingford Glebe
London Road, Buntingford
Herts
SG9 9JY

Nearest town/city to above Buntingford

OS 6 figure Grid Reference(s) for a point within the area of the land (if possible for postcode point above)

TL 367 283

### HERTFORDSHIRE COUNTY COUNCIL

An application to deposit a map and statement under section 31(6) of the Highways Act 1980 and deposit a statement under section 15A(1) of the Commons Act 2006 has been made in relation to the land (or lands) described below and shown edged red on the accompanying map.

#### **Description of the land:**

Land at Buntingford Glebe, London Road, Buntingford, Herts, SG9 9JY

Name of the parish, ward or district in which the land is situated: Buntingford, East Herts

The deposit was submitted by Buntingford Relief in Need Charity and The St Albans Diocesan Board of Finance and was received by this authority on 25<sup>th</sup> February 2020.

## Information relating to the Applicant and Land to which the Application relates

(all applicants must complete this part)

| 1      | Name of appropriate authority to which the application is addressed:  Hertfordshire County Council                              |                                                                                                                                                                                                                                                             |  |  |  |  |  |
|--------|---------------------------------------------------------------------------------------------------------------------------------|-------------------------------------------------------------------------------------------------------------------------------------------------------------------------------------------------------------------------------------------------------------|--|--|--|--|--|
| 2      | Name and full address (including postcode) of applicant:                                                                        |                                                                                                                                                                                                                                                             |  |  |  |  |  |
|        | Name:<br>Address:                                                                                                               | The St Albans Diocesan Board of Finance Holywell Lodge 41 Holywell Hill St Albans Hertfordshire  RECEIVED                                                                                                                                                   |  |  |  |  |  |
|        | Postcode:                                                                                                                       |                                                                                                                                                                                                                                                             |  |  |  |  |  |
|        | Name:                                                                                                                           | Buntingford Relief in Need Charity c/o Mr Stanley Bull                                                                                                                                                                                                      |  |  |  |  |  |
|        | Address:                                                                                                                        | 7 Greenways                                                                                                                                                                                                                                                 |  |  |  |  |  |
|        |                                                                                                                                 | Buntingford                                                                                                                                                                                                                                                 |  |  |  |  |  |
|        | Postcode:                                                                                                                       | SG9 9EG                                                                                                                                                                                                                                                     |  |  |  |  |  |
| 3      | Status of ap                                                                                                                    | plicant (tick relevant box or boxes):                                                                                                                                                                                                                       |  |  |  |  |  |
|        | I am<br>(a) ☑<br>(b) □                                                                                                          | the owner of the land(s) described in paragraph 4. making this application and the statements/declarations it contains on behalf of [insert name of owner] who is the owner of the land(s) described in paragraph 4 and in my capacity as [insert details]. |  |  |  |  |  |
| 4      | Insert description of the land(s) to which the application relates (including full address and postcode):                       |                                                                                                                                                                                                                                                             |  |  |  |  |  |
| Descri | iption of                                                                                                                       |                                                                                                                                                                                                                                                             |  |  |  |  |  |
| Land(s | 8,                                                                                                                              | Land at Buntingford Glebe                                                                                                                                                                                                                                   |  |  |  |  |  |
|        | ddress:                                                                                                                         | London Road, Buntingford                                                                                                                                                                                                                                    |  |  |  |  |  |
| Postco |                                                                                                                                 | SG9 9JY                                                                                                                                                                                                                                                     |  |  |  |  |  |
| OS Re  | ef:                                                                                                                             | TL367283                                                                                                                                                                                                                                                    |  |  |  |  |  |
|        |                                                                                                                                 |                                                                                                                                                                                                                                                             |  |  |  |  |  |
| 5      | Ordnance Survey six-figure grid reference(s) of a point within the area of land(s) to which the application relates (if known): |                                                                                                                                                                                                                                                             |  |  |  |  |  |
|        | See above                                                                                                                       |                                                                                                                                                                                                                                                             |  |  |  |  |  |
|        |                                                                                                                                 |                                                                                                                                                                                                                                                             |  |  |  |  |  |