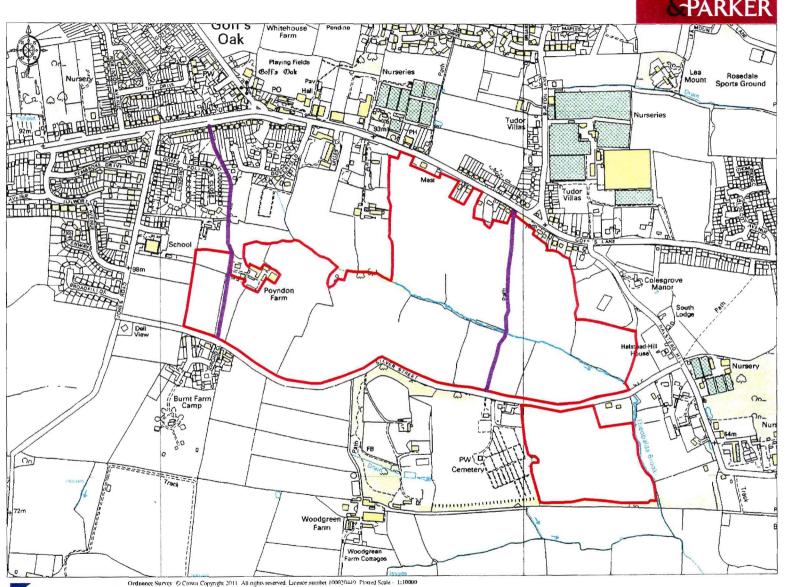

## SECTION 31 (6) OF THE HIGHWAYS ACT 1980

| 1. I am and have been since 1st January 1959 the owner within the meaning of the                                                        |  |
|-----------------------------------------------------------------------------------------------------------------------------------------|--|
| section of the land known as <b>Poyndon Farm</b> more particularly delineated on the accompanying this statement and thereon edged red. |  |

- 2. The aforementioned land lies in the Goffs Oak Ward of the Broxbourne Borough.
- 3. The ways coloured brown on the said plan have been dedicated as highways with vehicular status.
- 4. The ways coloured green on the said plan have been dedicated as bridleways.
- 5. The ways coloured purple on the said plan have been dedicated as footpaths.
- 6. No [other] ways over the land have been dedicated as highways.