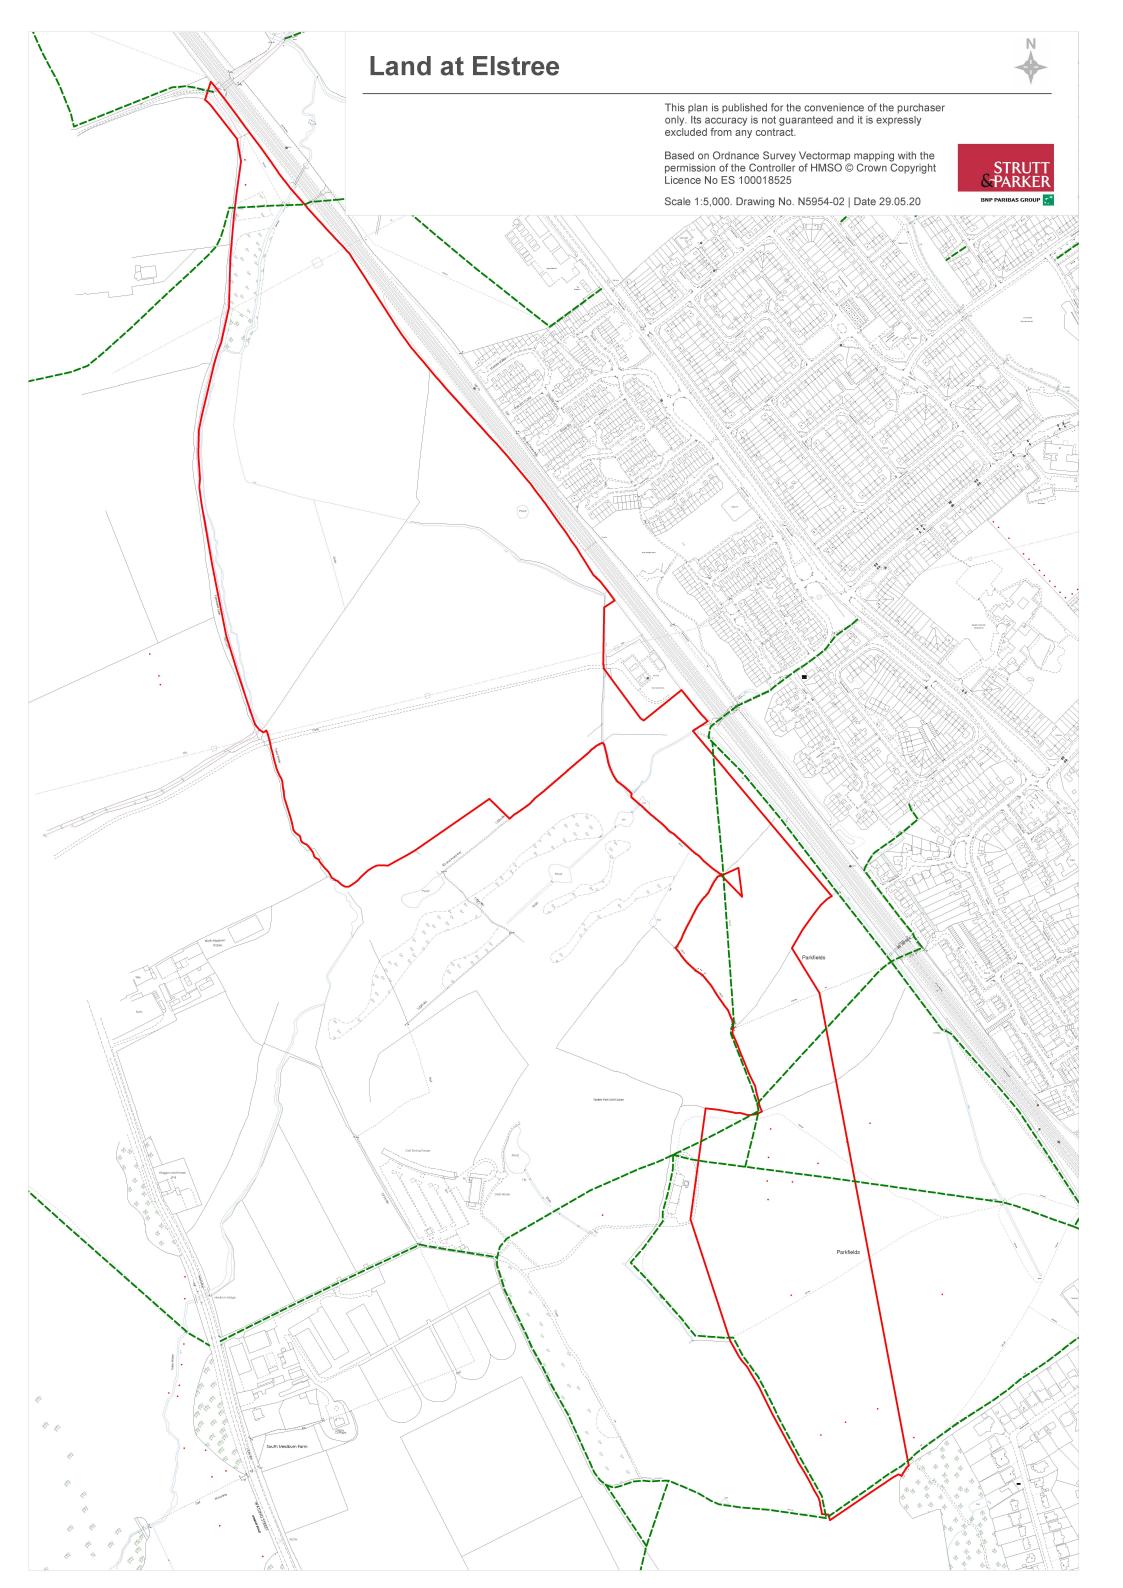

## <u>Parcel</u>

| District         | Hertsmere                                                           | Parish                             | Aldenham               |
|------------------|---------------------------------------------------------------------|------------------------------------|------------------------|
| on each piece o  | stcode of buildings<br>f land subject to the<br>hich a postcode has | Land north of N<br>Street, Elstree | /ledburn Farm, Watling |
| Nearest town / o | city to above                                                       | Borehamwood                        |                        |
| point within the | I Reference(s) for a area of the land (if stoode point above)       | TQ 180 975                         |                        |

Description of land: - Land north of Medburn Farm, Watling Street, Elstree

Name of the parish, ward or district in which the land is situated: Aldenham, Hertsmere.

The deposit was submitted by Stuart Ritchie as Trustee of the BRC 1999 Settlement and was received by this authority on 14/08/2020.

# Statement under section 31(6) of the Highways Act 1980

BRC 1999 Settlement the owner of the land described in paragraph 4 of Part A of this form and shown edged Red on the map accompanying this statement.

Ways shown Pink on the accompanying map are byways open to all traffic.

Ways shown Green on the accompanying map are public footpaths.

No other ways over the land shown edged Red on the accompanying map have been dedicated as highways.