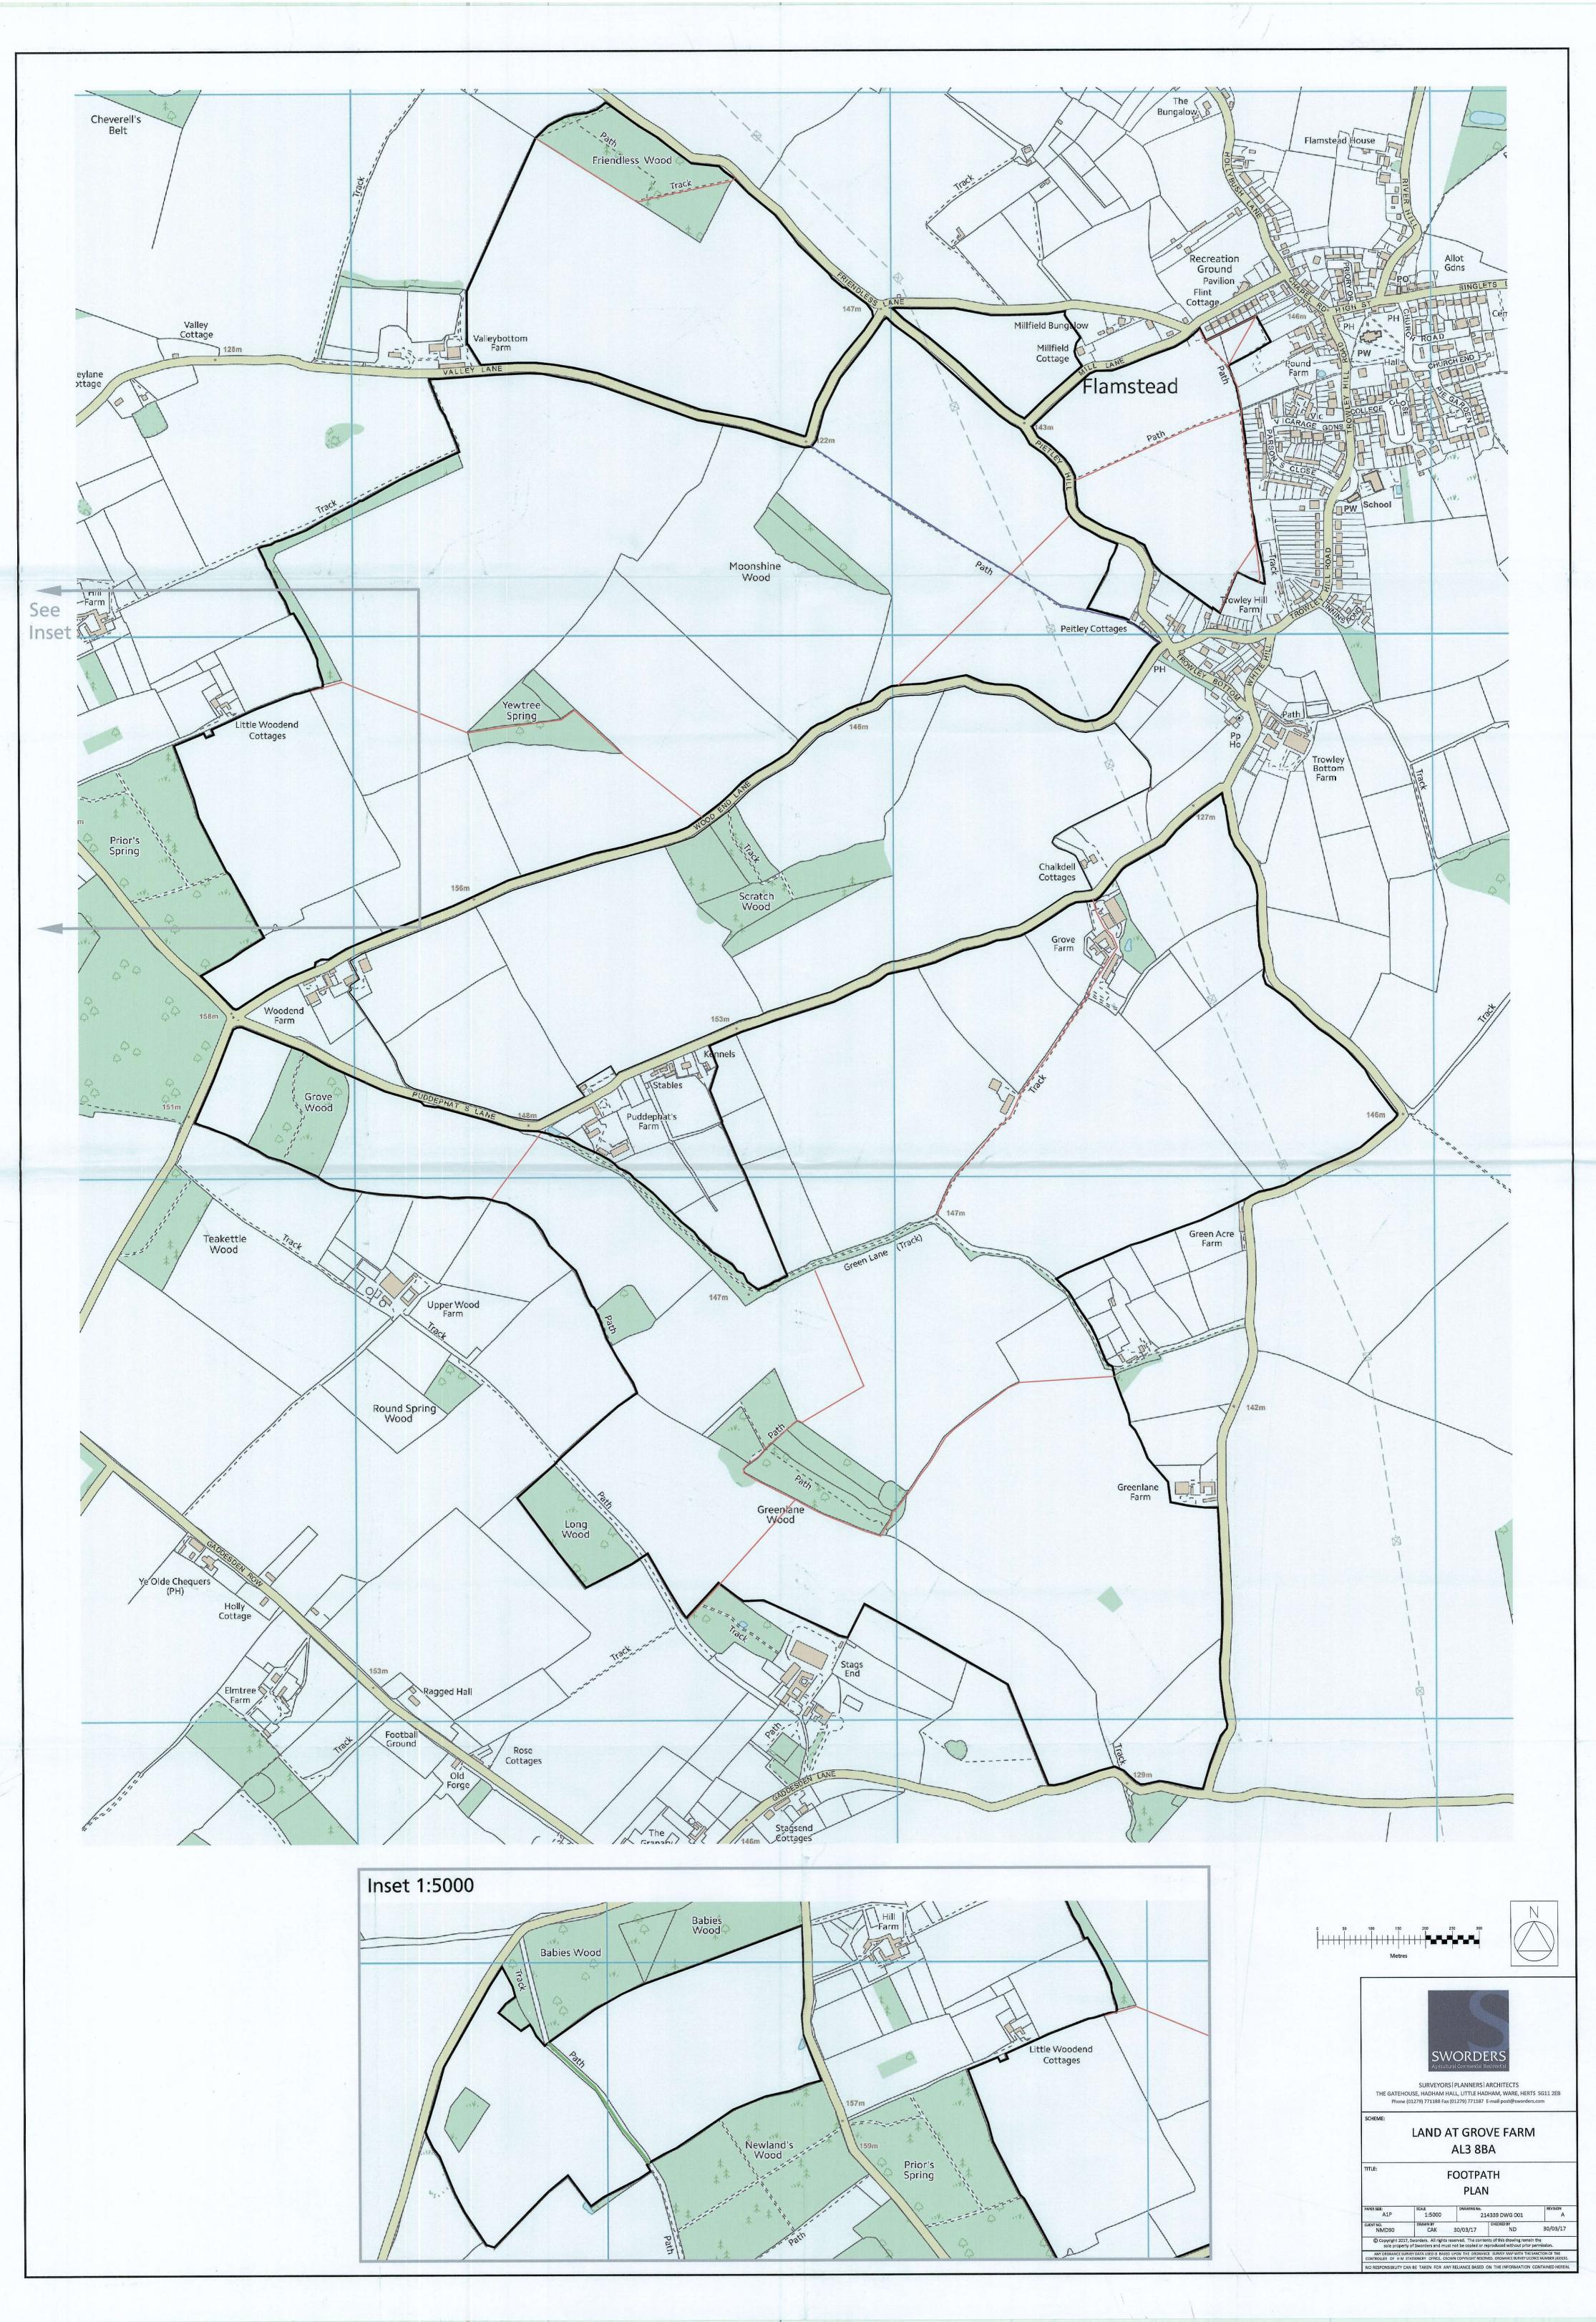

### <u>Parcel</u>

District Dacorum Parish Flamstead

Address and postcode of buildings on each piece of land subject to the application to which a postcode has been assigned Puddephats Estate Grove Farm

Flamstead AL3 8BA

Nearest town/city to above

St Albans

OS 6 figure Grid Reference(s) for a point within the area of the land (if possible for postcode point above)

TL 073 134

Description of the land: Puddephats Estate, Grove Farm, Flamstead, AL3 8BA

Name of the parish, ward or district in which the land is situated: Dacorum district, Flamstead parish

The deposit was submitted by James Dickson on behalf of Puddephats Farm Partnership and was received by this authority on 10<sup>th</sup> April 2017.