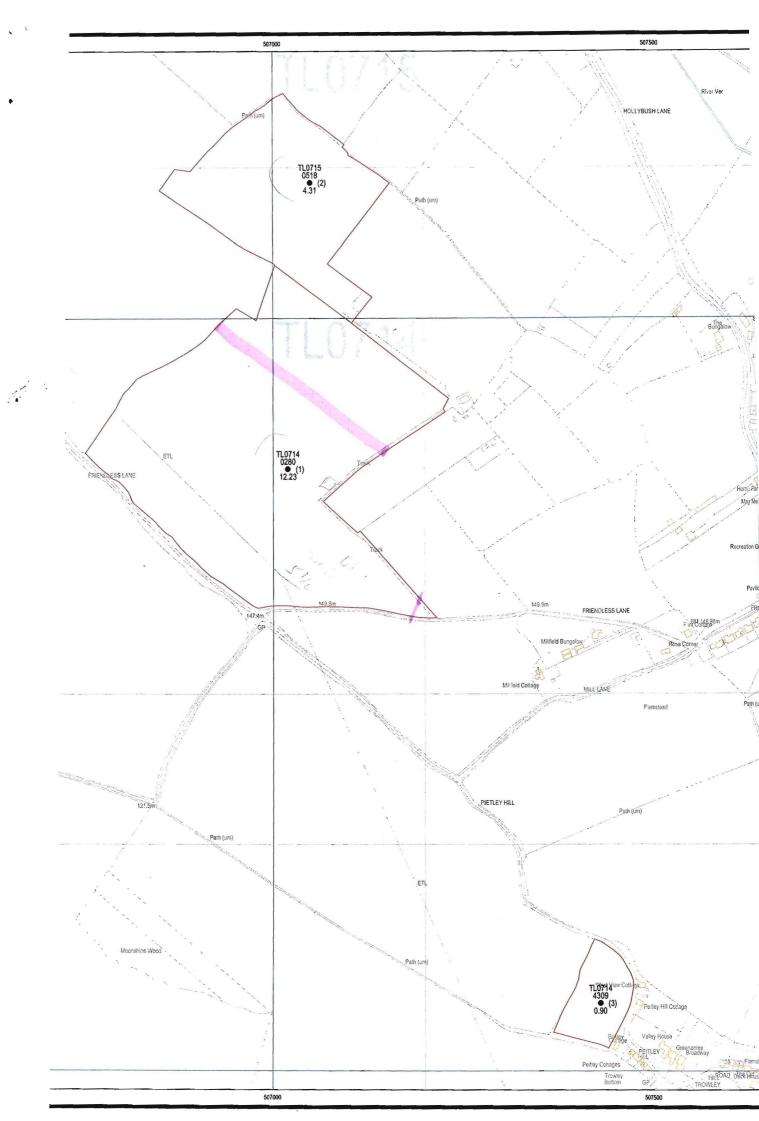

## Deposit of Statement and Plan Section 31(6) of the Highways Act 1980

- We are and have been since September 1970 the owners of the land known as Trowley Bottom Farm, more particularly delineated on the plan accompanying this declaration and thereon edged in red
- 2. The aforementioned land lies in the Parish of Flamstead
- 3. The ways coloured purple on the said plan have been dedicated as footpaths
- 4. The ways coloured green on the said plan have been dedicated as bridleways
- 5. No other ways over the land have been dedicated as highways

## Statutory Declaration Section 31(6) of the Highways Act 1980

1. We are and have been since September 1970 the owners of the land known as Trowley

We. Michael Forrester and Gillian Laura Spragg DO SOLEMNLY AND SINCERELY DECLARE as follows:-

|                                            | Bottom Farm more particularly delineated on the plan accompanying this declaration and thereon edged red.                         |               |                |                       |
|--------------------------------------------|-----------------------------------------------------------------------------------------------------------------------------------|---------------|----------------|-----------------------|
| 2.                                         | On                                                                                                                                |               |                |                       |
| 3.                                         | 3. No additional ways have been dedicated over land edged in red on the plan accompanying this declaration since the stated dated |               |                |                       |
| AND WE MAKE this solemn declaration on the |                                                                                                                                   |               |                |                       |
| Declare                                    | ed at Trowley Bottom Farm<br>Flamstead<br>Herts AL3 8DW                                                                           | GILLIAN hAURA | SPAAGG NICHAER | - FOLLESTER<br>SPRAGG |
| Signed                                     | (Witness)                                                                                                                         | A             | 2.4.12.        |                       |
| Name (                                     | of witness)                                                                                                                       |               |                |                       |
| Address                                    | s _/~                                                                                                                             | 110000,       | -              | )                     |
| Occupa                                     |                                                                                                                                   |               |                |                       |
| €,                                         | ngdegunt dedy                                                                                                                     |               |                |                       |