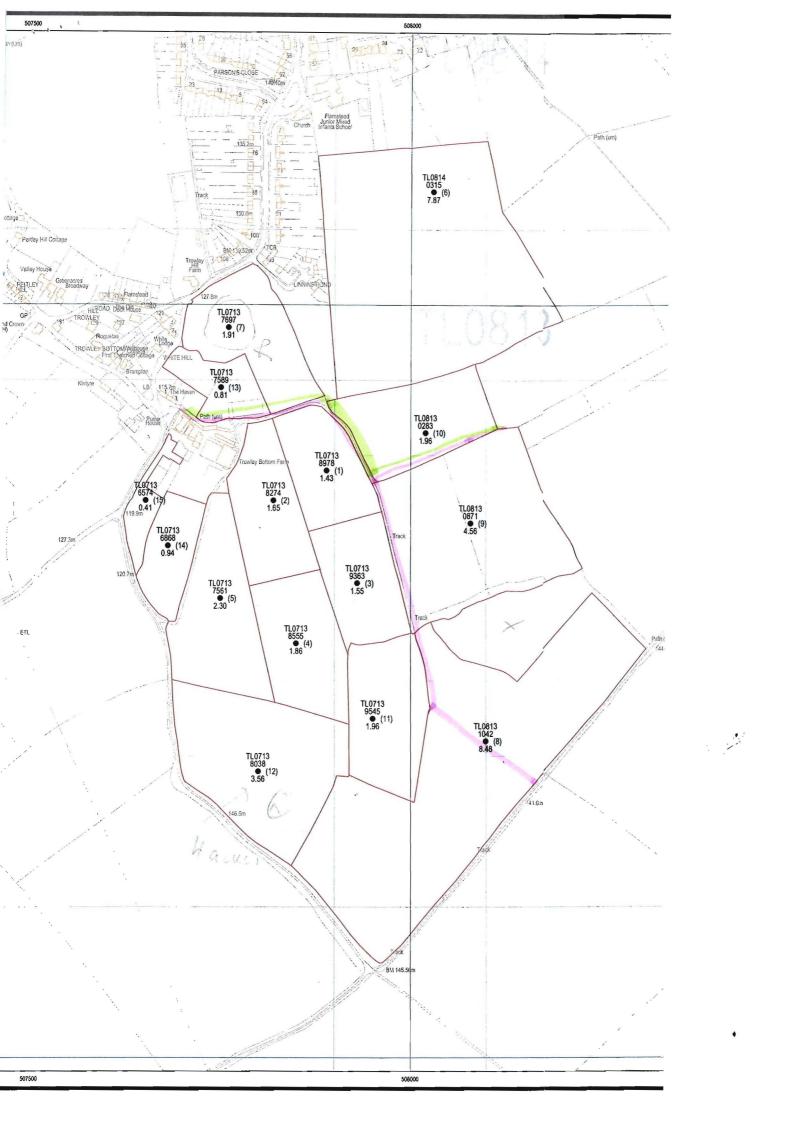

## Deposit of Statement and Plan Section 31(6) of the Highways Act 1980

- We are and have been since September 1970 the owners of the land known as Trowley Bottom Farm, more particularly delineated on the plan accompanying this declaration and thereon edged in red
- 2. The aforementioned land lies in the Parish of Flamstead
- 3. The ways coloured purple on the said plan have been dedicated as footpaths
- 4. The ways coloured green on the said plan have been dedicated as bridleways
- 5. No other ways over the land have been dedicated as highways

## Statutory Declaration Section 31(6) of the Highways Act 1980

1. We are and have been since September 1970 the owners of the land known as Trowley

We. Michael Forrester and Gillian Laura Spragg DO SOLEMNLY AND SINCERELY DECLARE as follows:-

|                                            | Bottom Farm more particularly delineated on the plan accompanying this declaration and thereon edged red.                         |               |                |                       |
|--------------------------------------------|-----------------------------------------------------------------------------------------------------------------------------------|---------------|----------------|-----------------------|
| 2.                                         | On                                                                                                                                |               |                |                       |
| 3.                                         | 3. No additional ways have been dedicated over land edged in red on the plan accompanying this declaration since the stated dated |               |                |                       |
| AND WE MAKE this solemn declaration on the |                                                                                                                                   |               |                |                       |
| Declare                                    | ed at Trowley Bottom Farm<br>Flamstead<br>Herts AL3 8DW                                                                           | GILLIAN hAURA | SPAAGG NICHAER | - FOLLESTER<br>SPRAGG |
| Signed                                     | (Witness)                                                                                                                         | A             | 2.4.12.        |                       |
| Name (                                     | of witness)                                                                                                                       |               |                |                       |
| Address                                    | s _/~                                                                                                                             | 110000,       | -              | )                     |
| Occupa                                     |                                                                                                                                   |               |                |                       |
| €,                                         | ngdegunt dedy                                                                                                                     |               |                |                       |