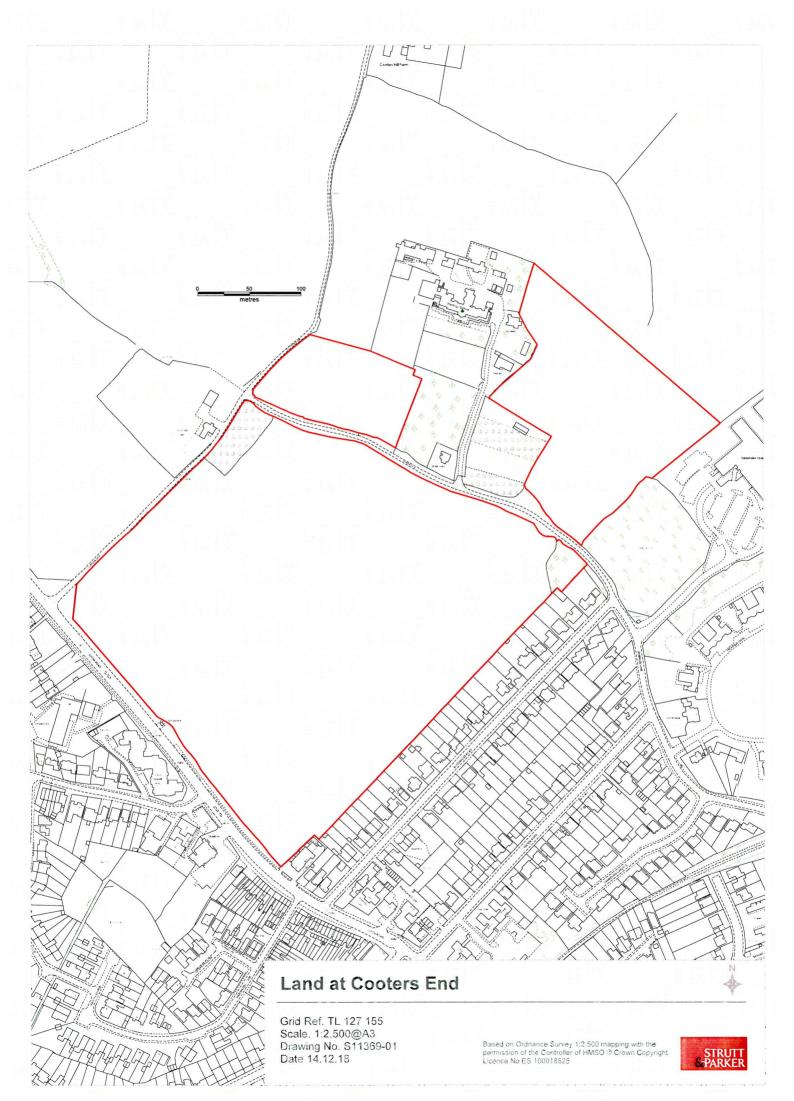

## Parcel

| District       | St Albans                                                                         | Parish                                       | Harpenden |
|----------------|-----------------------------------------------------------------------------------|----------------------------------------------|-----------|
| on each piec   | postcode of buildings<br>e of land subject to the<br>o which a postcode has<br>ed | Land at Amb<br>Harpenden<br>Herts<br>AL5 4BZ | rose Lane |
| Nearest towr   | n/city to above                                                                   | Harpenden                                    |           |
| for a point wi | Grid Reference(s)<br>thin the area of the land<br>or postcode point above)        | TL 126 155                                   |           |

# NOTICE OF LANDOWNER DEPOSITS under Section 31(6) of the Highways Act 1980 and Section 15A(1) of the Commons Act 2006 HERTFORDSHIRE COUNTY COUNCIL

An application to deposit a map and statement under section 31(6) of the Highways Act 1980 and deposit a statement under section 15A(1) of the Commons Act 2006 has been made in relation to the land (or lands) described below and shown edged red on the accompanying map.

**Description of the land**: Land at Ambrose Lane, Harpenden, Herts, AL5 4BZ

Name of the parish, ward or district in which the land is situated: Harpenden, St Albans

The deposit was submitted by Strutt & Parker on behalf of Legal & General (Strategic Land Harpenden) Limited and was received by this authority on 15<sup>th</sup> November 2019.

4. Insert description of the land(s) to which the application relates (including full address and postcode):

Holding known as Land at Ambrose Lane, Harpenden (postcode area AL5 4BZ)

5. Ordnance Survey six-figure grid reference(s) of a point within the area of land(s) to which the application relates (if known):