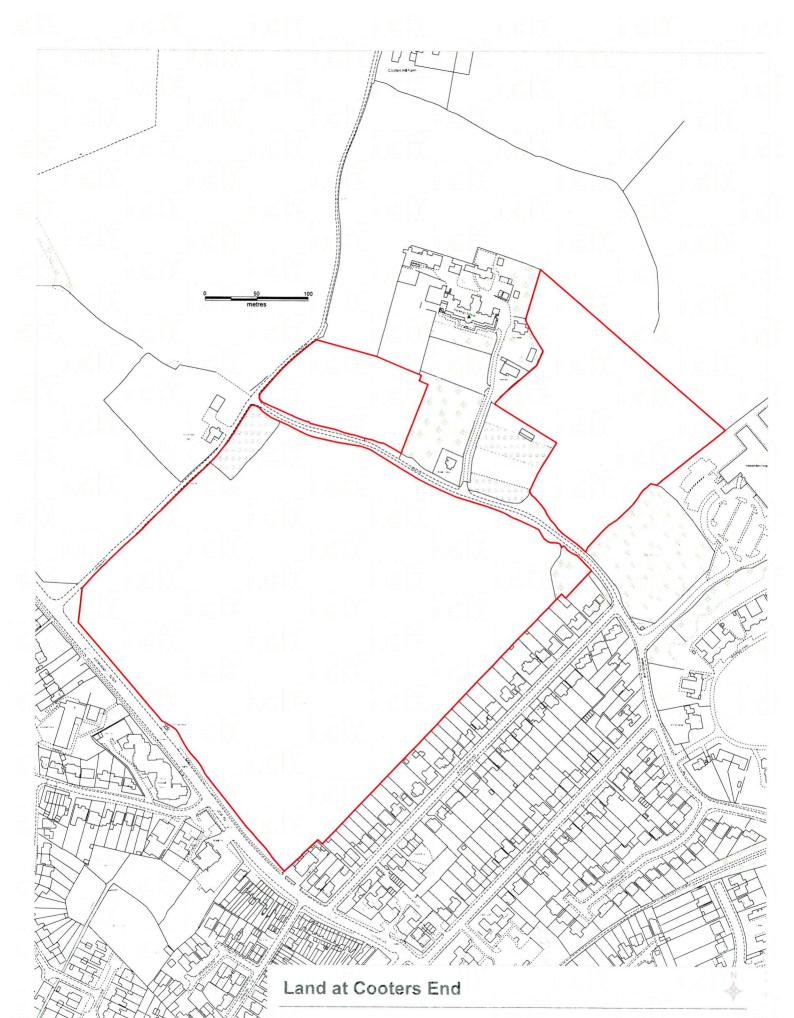

## Parcel

| District       | St Albans                                                                         | Parish                                       | Harpenden |
|----------------|-----------------------------------------------------------------------------------|----------------------------------------------|-----------|
| on each piec   | postcode of buildings<br>e of land subject to the<br>o which a postcode has<br>ed | Land at Amb<br>Harpenden<br>Herts<br>AL5 4BZ | rose Lane |
| Nearest towr   | n/city to above                                                                   | Harpenden                                    |           |
| for a point wi | Grid Reference(s)<br>thin the area of the land<br>or postcode point above)        | TL 126 155                                   |           |

# NOTICE OF LANDOWNER DEPOSITS under Section 31(6) of the Highways Act 1980 and Section 15A(1) of the Commons Act 2006 HERTFORDSHIRE COUNTY COUNCIL

An application to deposit a map and statement under section 31(6) of the Highways Act 1980 and deposit a statement under section 15A(1) of the Commons Act 2006 has been made in relation to the land (or lands) described below and shown edged red on the accompanying map.

**Description of the land**: Land at Ambrose Lane, Harpenden, Herts, AL5 4BZ

Name of the parish, ward or district in which the land is situated: Harpenden, St Albans

The deposit was submitted by Strutt & Parker on behalf of Legal & General (Strategic Land Harpenden) Limited and was received by this authority on 15<sup>th</sup> November 2019.

4. Insert description of the land(s) to which the application relates (including full address and postcode):

Holding known as Land at Ambrose Lane, Harpenden (postcode area AL5 4BZ)

5. Ordnance Survey six-figure grid reference(s) of a point within the area of land(s) to which the application relates (if known):