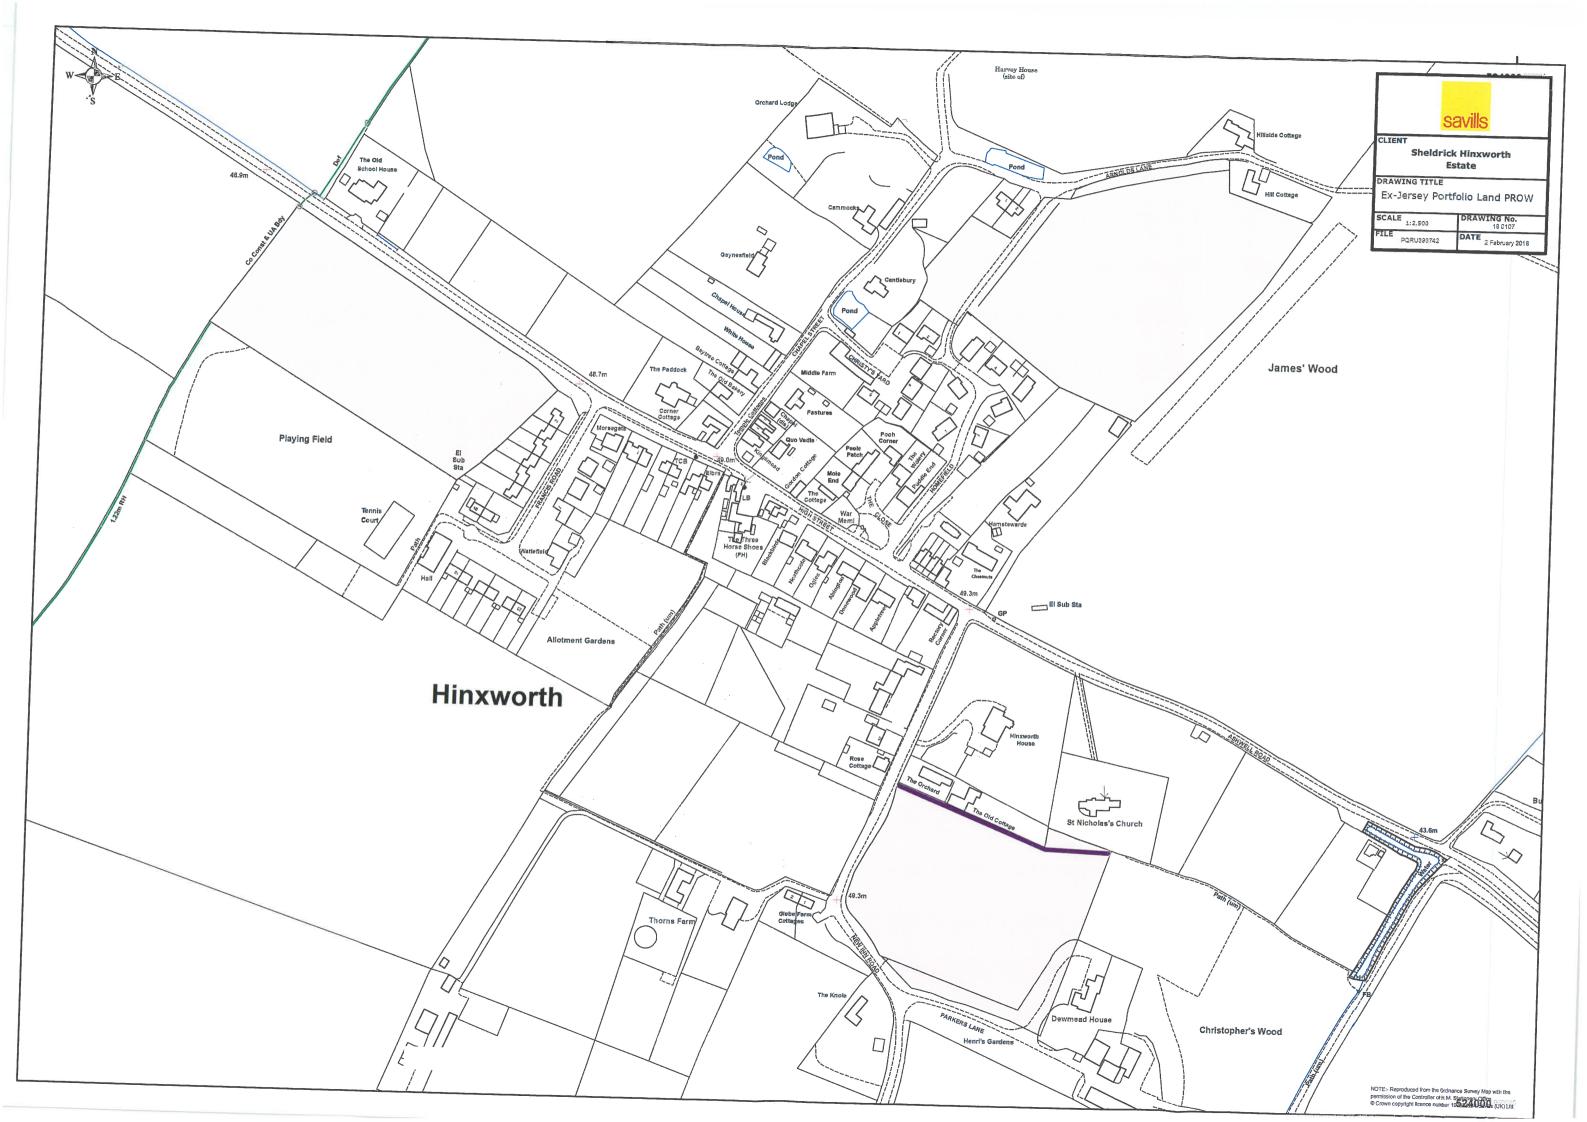

Ways shown coloured purple on the accompanying map are public footpaths.

No other ways over the land shown coloured Pink on the accompanying map have been dedicated

PART E

Additional information relevant to the application

Ways shown coloured purple on the accompanying map are public footpaths.

No other ways had been dedicated as highways over David William Sheldrick and Marion Maria Tucker property.

- 3. Not Applicable.
- 4. No additional ways have been dedicated over the land coloured Pink on the map accompanying this declaration/referenced in paragraph 1 above since the statement dated 5<sup>th</sup> February 2018 referred to in paragraph 2 and at the present time David William Sheldrick and Marion Maria Tucker have no intention of dedicating any more public rights of way over the property.