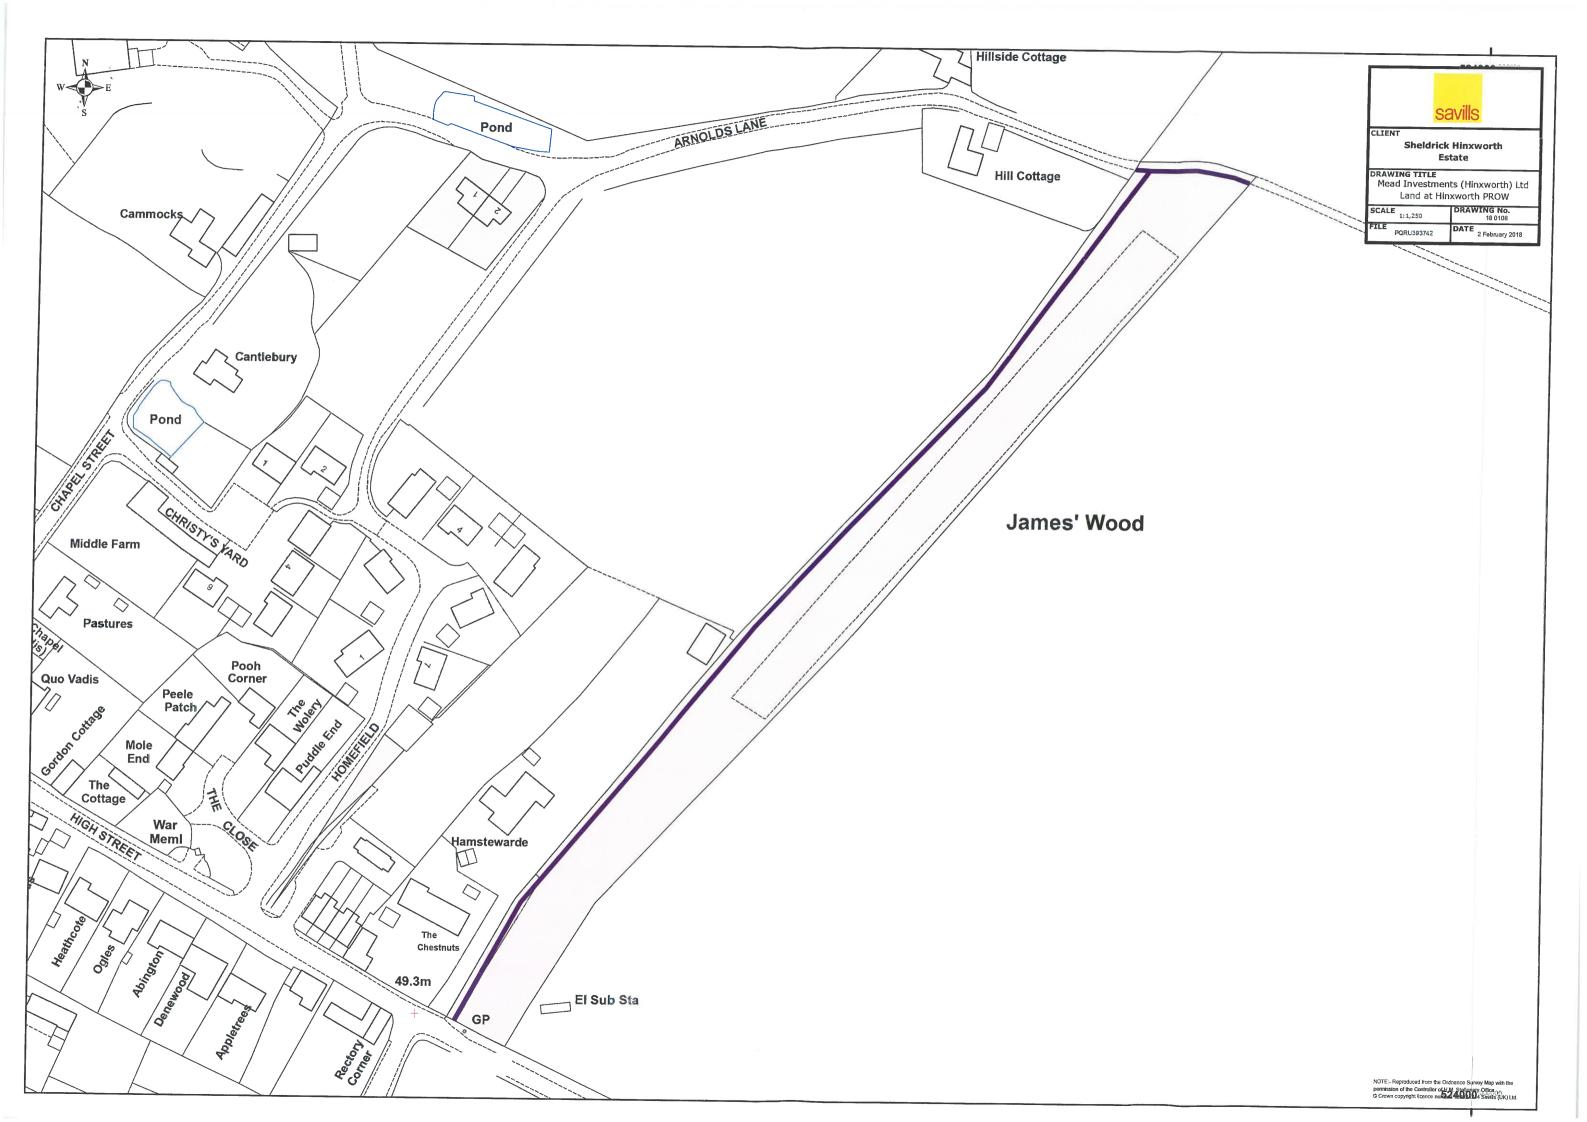

#### **Description of the land:**

1 & 2 Arnolds Lane, Hinxworth, Baldock, SG7 5HP Land off Homefield, Hinxworth, Baldock, SG7 5RX Land off Ashwell Road, Hinxworth, Baldock, SG7 5HF Hare Park Farm, Slip End, Baldock, SG7 6SL

<u>Name of the parish, ward or district in which the land is situated</u>: North Herts district; Hinxworth and Ashwell parishes

The deposit was submitted by Savills on behalf of Mead Investments (Hinxworth) Ltd and was received by this authority on 9<sup>th</sup> February 2018.

# Statement under section 31(6) of the Highways Act 1980

Mead Investments (Hinxworth) Limited the owner of the land described in paragraph 4 of Part A of this form and shown coloured Pink on the map accompanying this statement.

Ways shown coloured purple on the accompanying map are public footpaths.

No other ways over the land shown coloured Pink on the accompanying map have been dedicated

<u>Name of the parish, ward or district in which the land is situated</u>: North Herts district, Hinxworth and Ashwell parishes

The deposit was submitted by Savills on behalf of Mead Investments (Hinxworth) Ltd and was received by this authority on 20<sup>th</sup> March 2018.

## Declaration under section 31(6) of the Highways Act 1980

1. Mead Investments (Hinxworth) Limited is the owner of the land described in paragraph 4 of Part A of this form and shown coloured Pink on the map accompanying this declaration lodged with Hertfordshire County Council on 9<sup>th</sup> February 2018.

Ways shown coloured purple on the accompanying map are public footpaths.

No other ways had been dedicated as highways over Mead Investments (Hinxworth) Limited property.

3. Not Applicable.

4. No additional ways have been dedicated over the land coloured Pink on the map accompanying this declaration/referenced in paragraph 1 above since the statement dated 5<sup>th</sup> February 2018 referred to in paragraph 2 and at the present time Mead Investments (Hinxworth) Limited have no intention of dedicating any more public rights of way over the property.