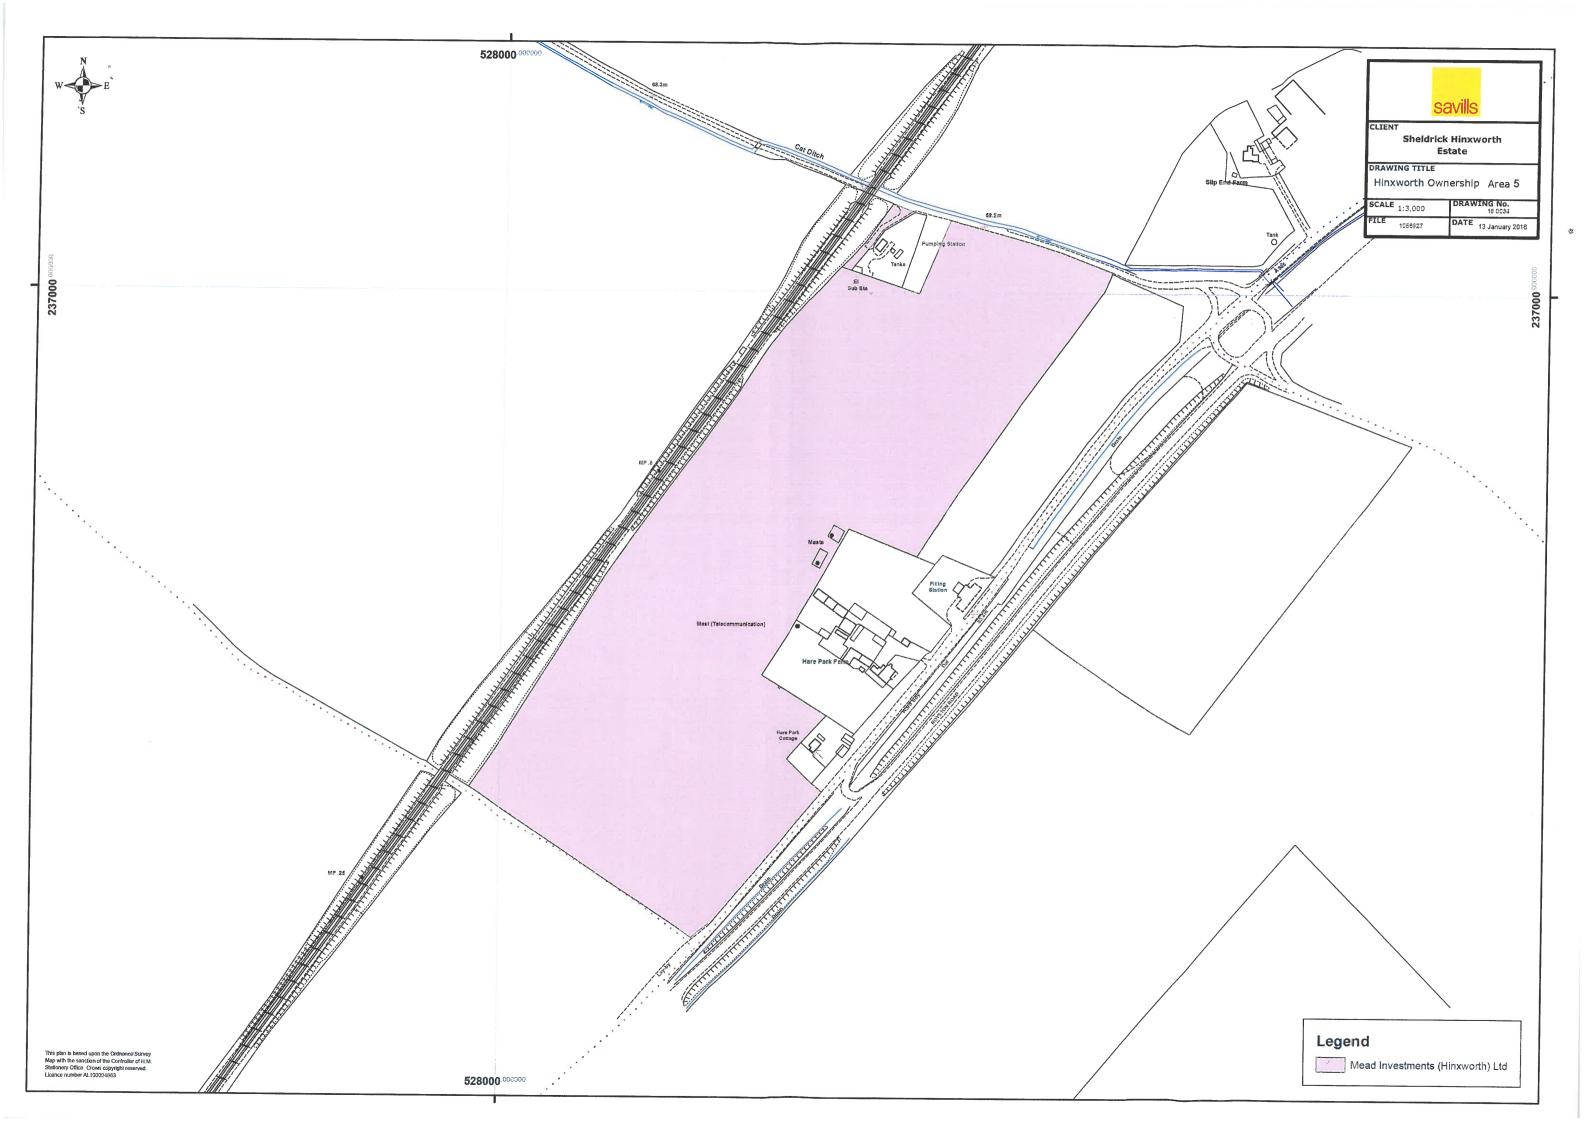

#### **Description of the land:**

1 & 2 Arnolds Lane, Hinxworth, Baldock, SG7 5HP Land off Homefield, Hinxworth, Baldock, SG7 5RX Land off Ashwell Road, Hinxworth, Baldock, SG7 5HF Hare Park Farm, Slip End, Baldock, SG7 6SL

<u>Name of the parish, ward or district in which the land is situated</u>: North Herts district; Hinxworth and Ashwell parishes

The deposit was submitted by Savills on behalf of Mead Investments (Hinxworth) Ltd and was received by this authority on 9<sup>th</sup> February 2018.

<u>Name of the parish, ward or district in which the land is situated</u>: North Herts district, Hinxworth and Ashwell parishes

The deposit was submitted by Savills on behalf of Mead Investments (Hinxworth) Ltd and was received by this authority on 20<sup>th</sup> March 2018.