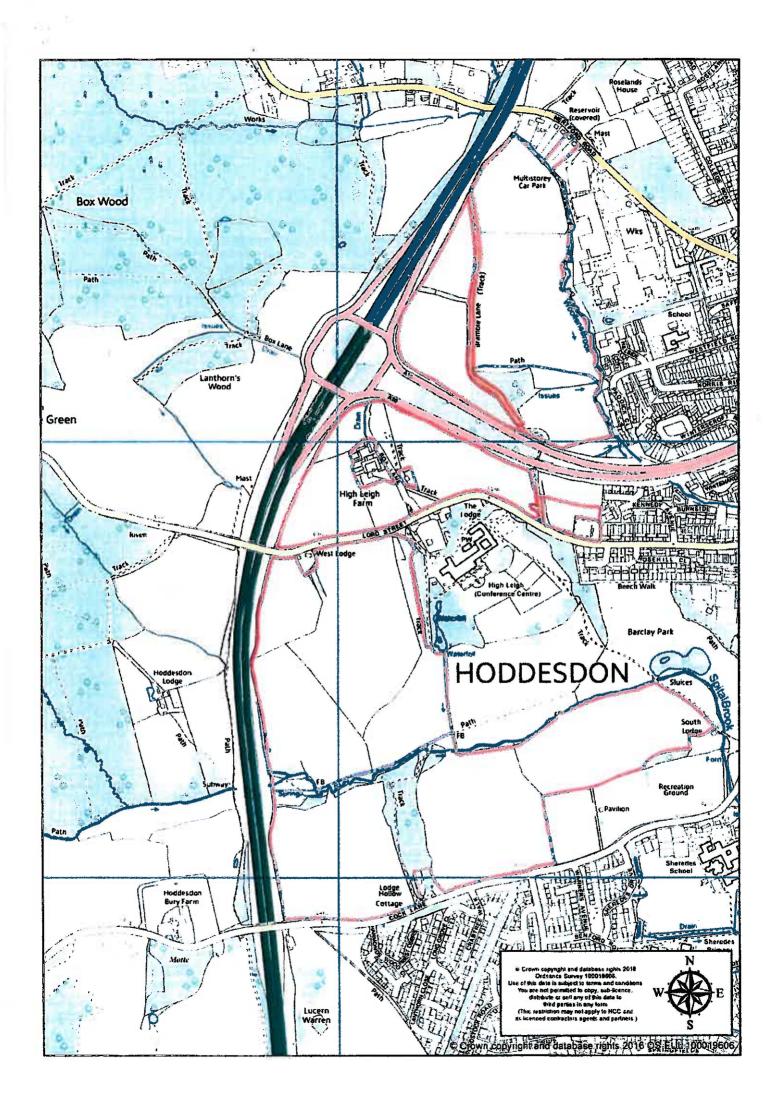

### <u>Parcel</u>

District Broxbourne Parish Hoddesdon

Address and postcode of buildings
on each piece of land subject to the
application to which a postcode has
been assigned

Land at High Leigh Farm
Hoddesdon
Herts
EN11 18SH

Nearest town/city to above Hoddesdon

OS 6 figure Grid Reference(s) TL 361 089 for a point within the area of the land

(if possible for postcode point above)

Description of the land: Land at High Leigh Farm, Hoddesdon, Hertfordshire, EN11 18SH

Name of the parish, ward or district in which the land is situated: Broxbourne district, Hoddesdon parish

The deposit was submitted by Rachel Pearce, Managing Agent for Savills on behalf of Lands Improvement Holdings Landmatch SARL and was received by this authority on 4<sup>th</sup> September 2018.

# Statement under section 31(6) of the Highways Act 1980

Lands Improvement Holdings Landmatch S.à r.l. Société à Responsabilité Limitée is the owner of the land described in paragraph 4 of Part A of this form and shown edged outlined red on the map accompanying this statement.

Ways shown purple on the accompanying map are public footpaths. Ways shown orange on the accompanying map are restricted byways.

No other ways over the land shown outlined red on the accompanying map have been dedicated as highways.