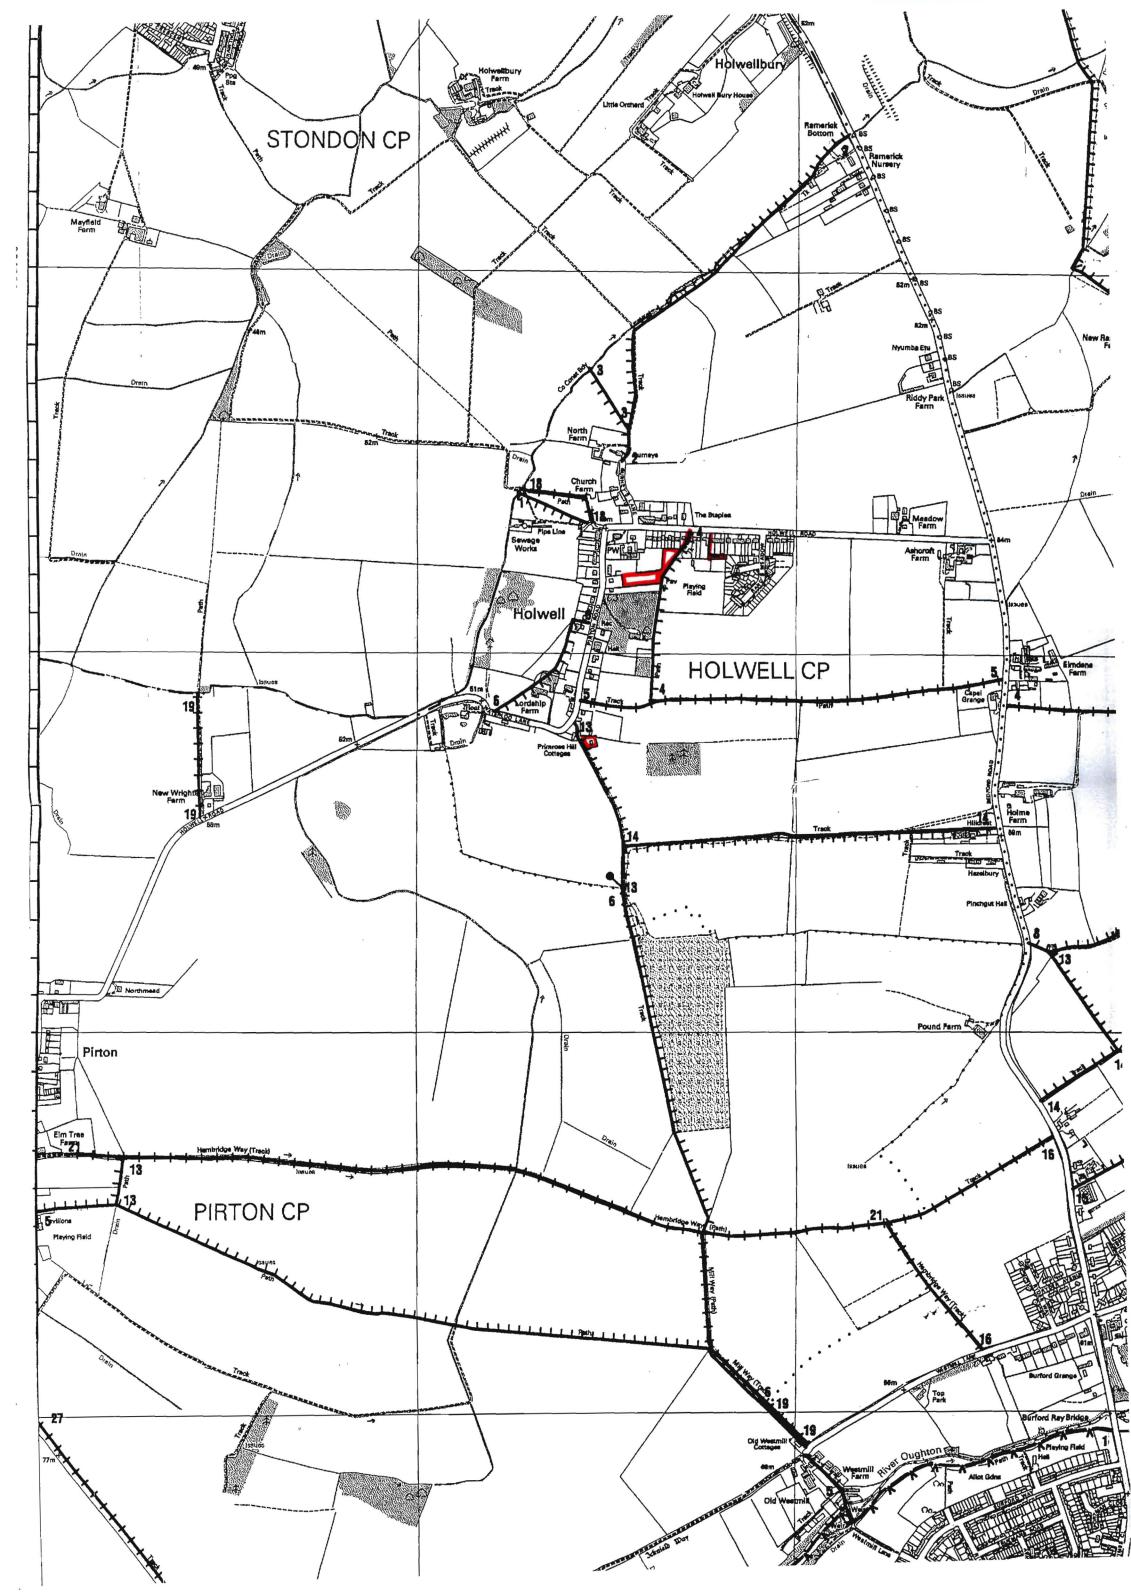

## Deposit of Statement & Plan Section 31(6) of the Highways Act 1980

- 1. I am and have been since 13 March 2009 the owner of the land known as allotment land, garages at Holwell and Glebe Lodge, Holwell more particularly delineated on the plan accompanying this declaration and theron edged in red.
- 2. The aforementioned land lies in the Parish of Holwell
- 3. No ways over the land have been dedicated as highways
- 4. The deposit shall comprise this statement and accompanying plan

| Signed (landowners | s)                                                         |
|--------------------|------------------------------------------------------------|
| Name               | Helen Flint                                                |
| Address            | Coldharbour Farm<br>Ashwell<br>Baldock<br>Cambs<br>SG7 5NF |
| Date               | 14 8 09                                                    |
| Signed (witness)   |                                                            |
| Name               |                                                            |
| Address            |                                                            |
| Occupation         | HOSEWFE                                                    |