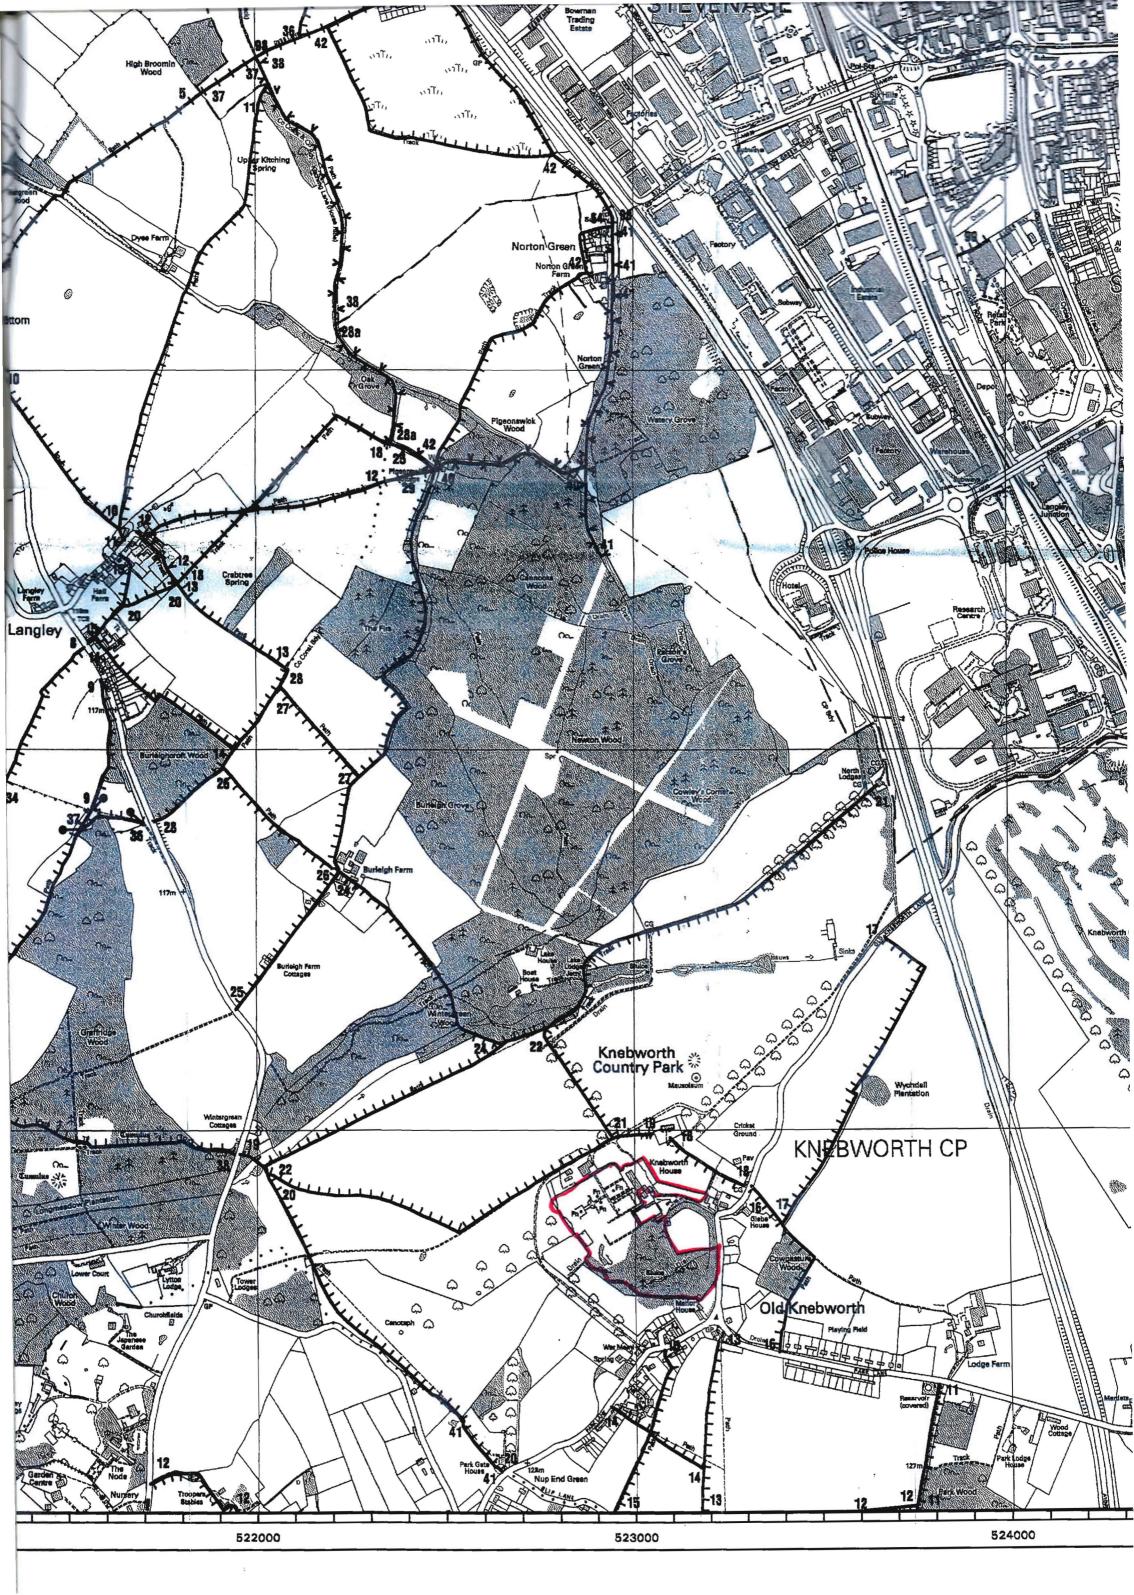

## DEPOSIT OF STATEMENT AND PLAN SECTION 31(6) OF THE HIGHWAYS ACT 1980

- 1. We, the Trustees of Lord Cobbold's 1985 Settlement [David Antony Fromanteel Lytton Cobbold, Henry Fromanteel Lytton Cobbold and Christine Elizabeth Lytton Cobbold], are and have been since 1985 the owners of the land known as part of the Knebworth Estate more particularly delineated in red on the plan accompanying this declaration and thereon edged in red.
- 2. The aforementioned land lies in the Parish of Knebworth
- 3. No ways over the land have been dedicated as highways
- 4. The deposit shall comprise this statement and accompanying plan