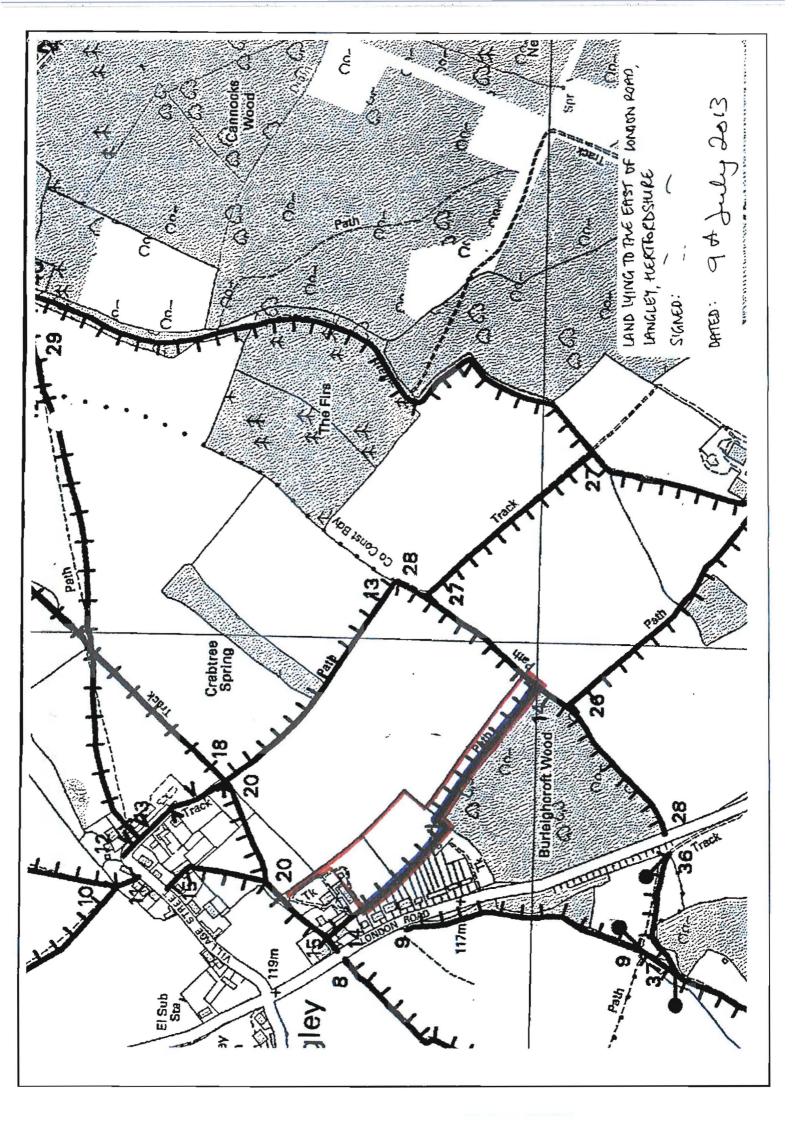

## DEPOSIT OF STATEMENT AND PLAN

## SECTION 31(6) OF THE HIGHWAYS ACT 1980

- 1. I, David Thomas Pateman, am and have been since 19 November 2004 the owner of the land known as Land lying to the East of London Road, Langley, Hertfordshire more particularly delineated on the plan accompanying this declaration and thereon edged in red.
- 2. The aforementioned land lies in the Parish of Langley.
- 3. The ways coloured purple on the said plan have been dedicated as footpaths
- 4. No other ways over the land have been dedicated as highways
- 5. The deposit shall comprise this statement and accompanying plan

| Signed (landowner) :                     |
|------------------------------------------|
| Name (of landowner): DRUD THOMAS PATENAN |
| Address: BURGEIGH FARM, CODICOTE         |
| HOTCHIN, HERTS, SG4 8TG                  |
| Date: God July 2013                      |
| Signed (witness) :                       |
| Name (of witness) :                      |
| Address :                                |
|                                          |
| Occupation UNIVERSITY STUDENT            |