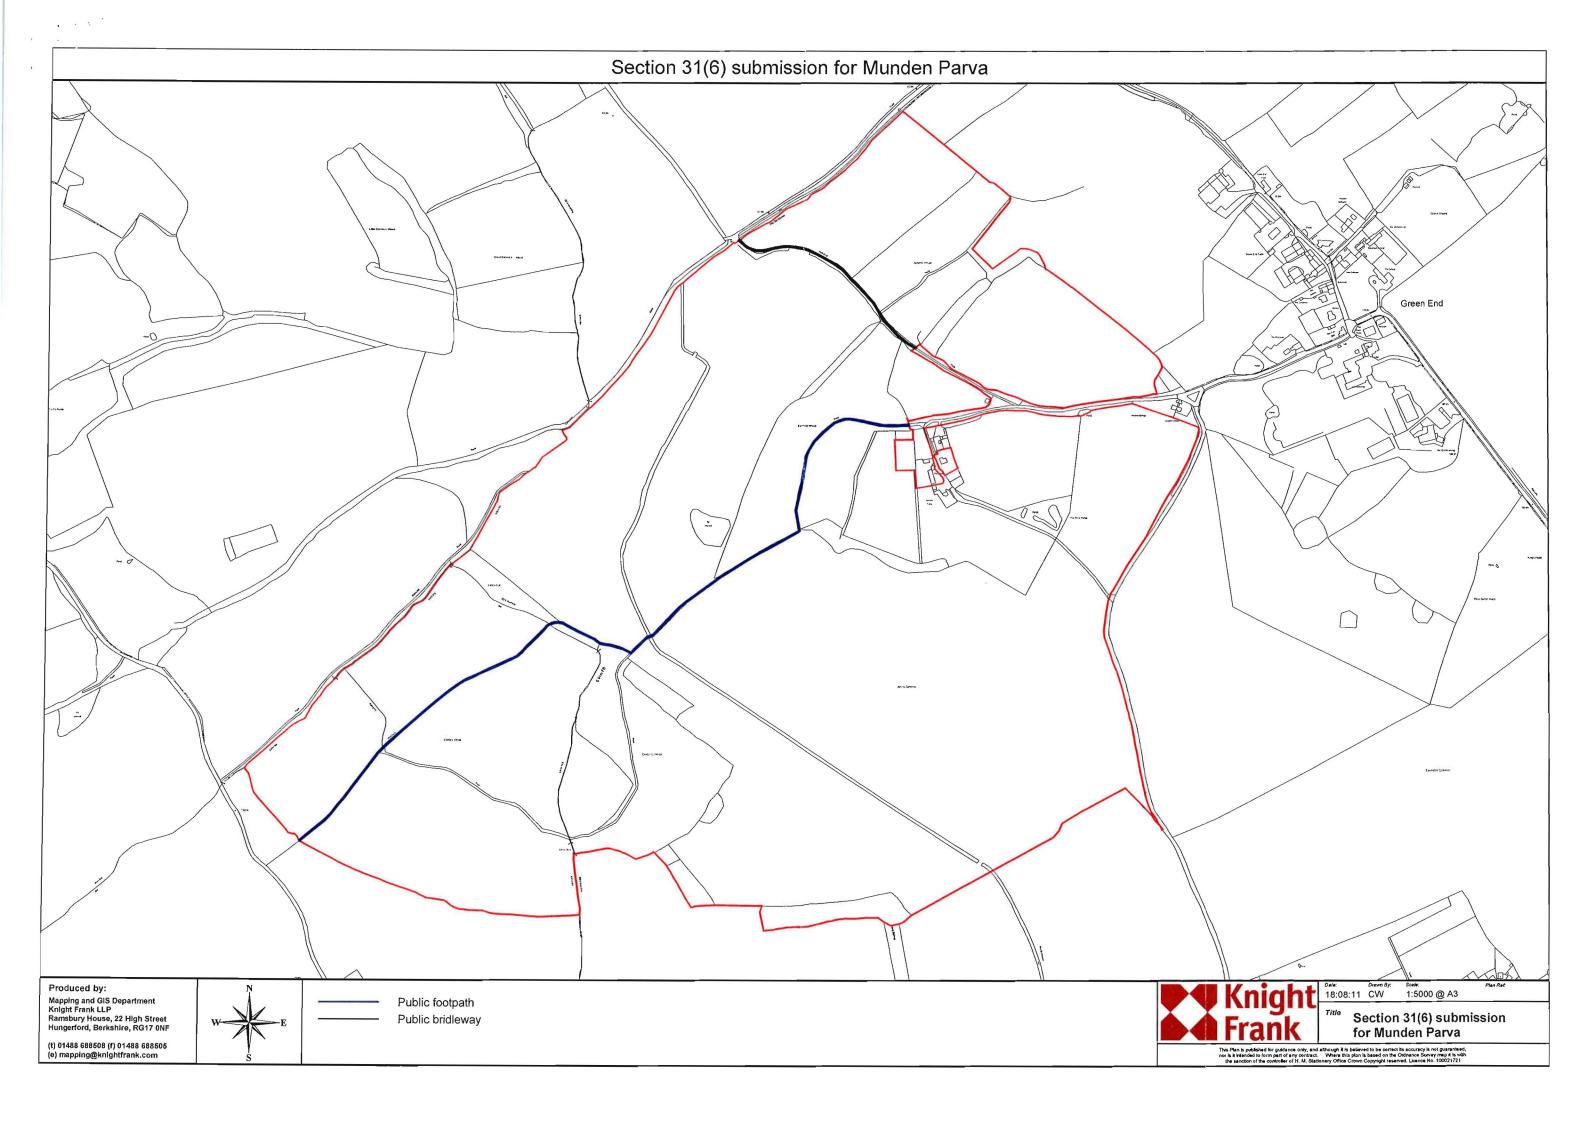

## To Hertfordshire County Council

- 1. We are and have been since 15<sup>th</sup> September 2011 the owner of the land known as Munden Parva Farm more particularly delineated on the plan accompanying this statement and thereon edged red.
- 2. The aforementioned land lies in the parish of Green End, Hertfordshire.
- 3. The ways coloured purple on the said plan have been dedicated as footpaths.
- 4. The ways coloured green on the said plan have been dedicated as bridleways.
- 5. No other ways over the land have been dedicated as highways.
- 6. The deposit shall comprise this statement and accompanying plan.

## **SECTION 31 (6) OF THE HIGHWAYS ACT 1980**

We Tom Raw and Catherine Raw, SOLEMNLY AND SINCERELY DECLARE as follows:

- 1. We are and have been since 15<sup>th</sup> September 2011 the owners of the land known as Munden Parva Farm more particularly delineated on the plan accompanying this declaration and thereon edged red.
- 2. On the 8th day of December 2011 we deposited with Hertfordshire County Council, being the appropriate Council, a statement accompanied by a plan delineating our property by red edging which stated that the ways coloured green on the said plan and on the plan accompanying this declaration had been dedicated as bridleways and the ways coloured purple on the said plan and on the plan accompanying had been dedicated as footpaths. No other ways had been dedicated as highways over our property.
- 3. No additional ways have been dedicated over the land edged red on the plan accompanying this declaration since the statement dated 8<sup>th</sup> December 2011 referred to in 2. above other than those bridleways and footpaths marked in the appropriate colour on the plan accompanying this declaration and at the present time we have no intention of dedicating any more public rights of way over our property.