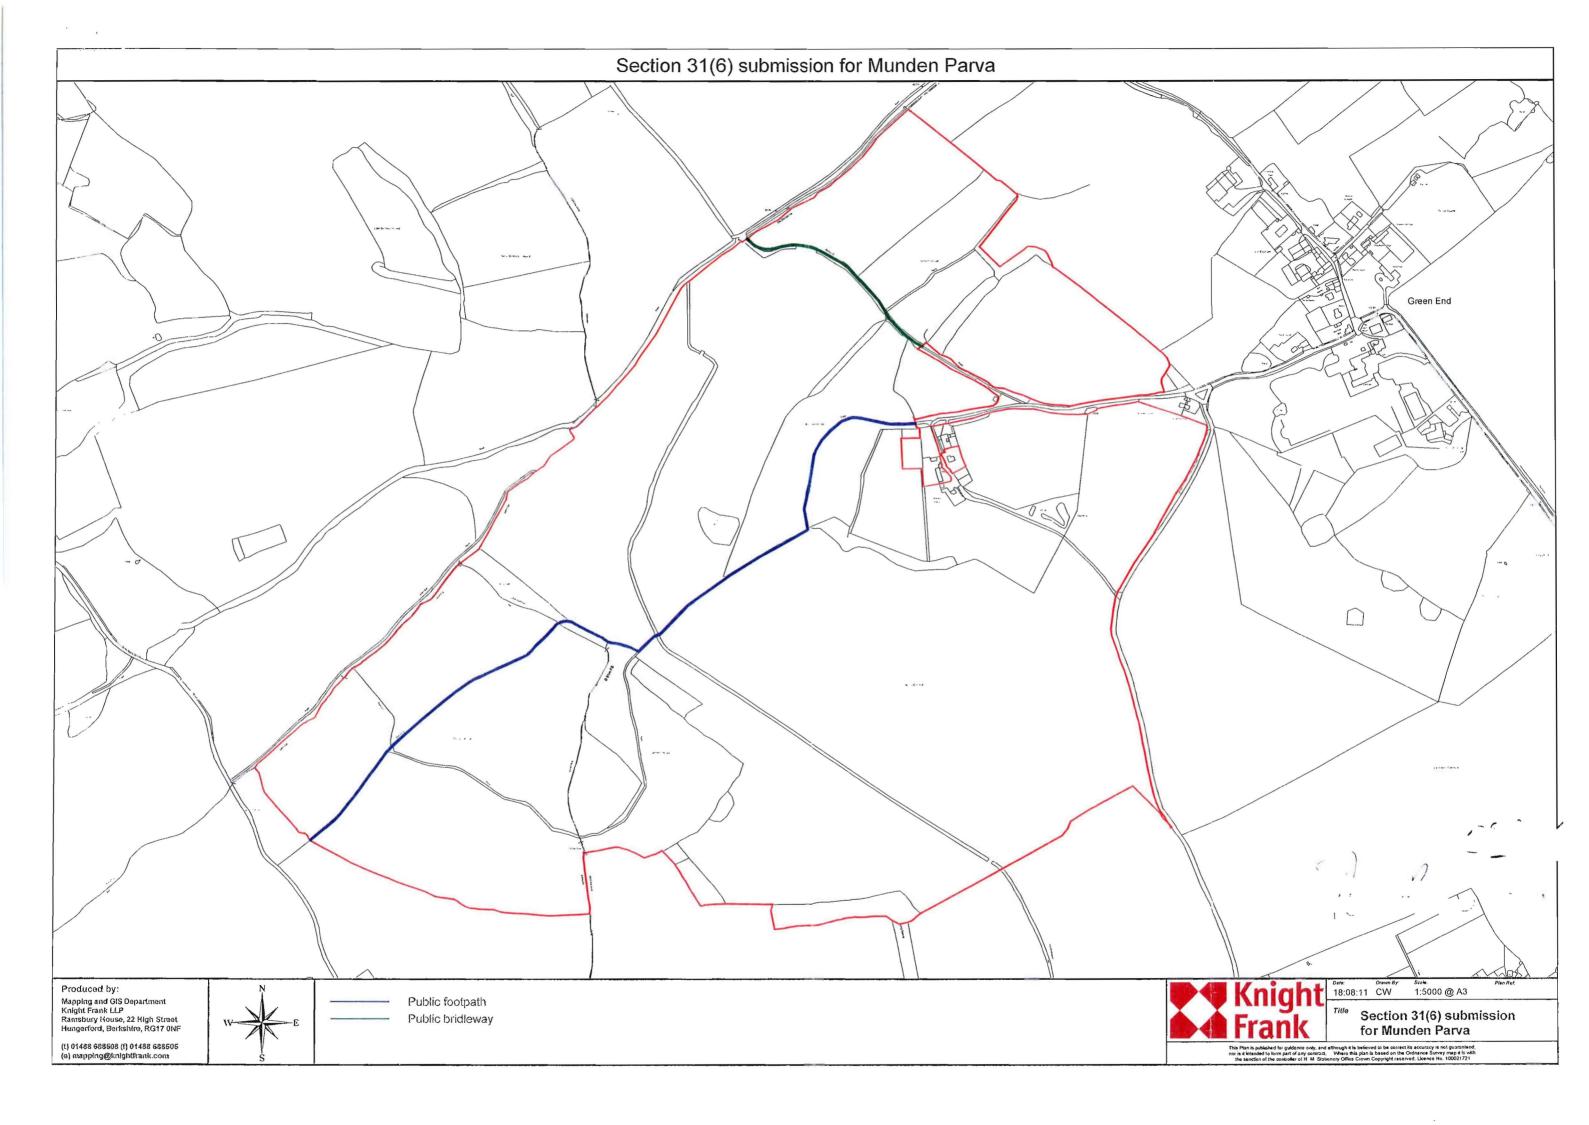

## To Hertfordshire County Council

- 1. We are and have been since 15<sup>th</sup> September 2011 the owner of the land known as Munden Parva Farm more particularly delineated on the plan accompanying this statement and thereon edged red.
- 2. The aforementioned land lies in the parish of Green End, Hertfordshire.
- 3. The ways coloured purple on the said plan have been dedicated as footpaths.
- 4. The ways coloured green on the said plan have been dedicated as bridleways.
- 5. No other ways over the land have been dedicated as highways.
- 6. The deposit shall comprise this statement and accompanying plan.

## **SECTION 31 (6) OF THE HIGHWAYS ACT 1980**

We Tom Raw and Catherine Raw, SOLEMNLY AND SINCERELY DECLARE as follows:

- 1. We are and have been since 15<sup>th</sup> September 2011 the owners of the land known as Munden Parva Farm more particularly delineated on the plan accompanying this declaration and thereon edged red.
- 2. On the 8th day of December 2011 we deposited with Hertfordshire County Council, being the appropriate Council, a statement accompanied by a plan delineating our property by red edging which stated that the ways coloured green on the said plan and on the plan accompanying this declaration had been dedicated as bridleways and the ways coloured purple on the said plan and on the plan accompanying had been dedicated as footpaths. No other ways had been dedicated as highways over our property.
- 3. No additional ways have been dedicated over the land edged red on the plan accompanying this declaration since the statement dated 8<sup>th</sup> December 2011 referred to in 2. above other than those bridleways and footpaths marked in the appropriate colour on the plan accompanying this declaration and at the present time we have no intention of dedicating any more public rights of way over our property.