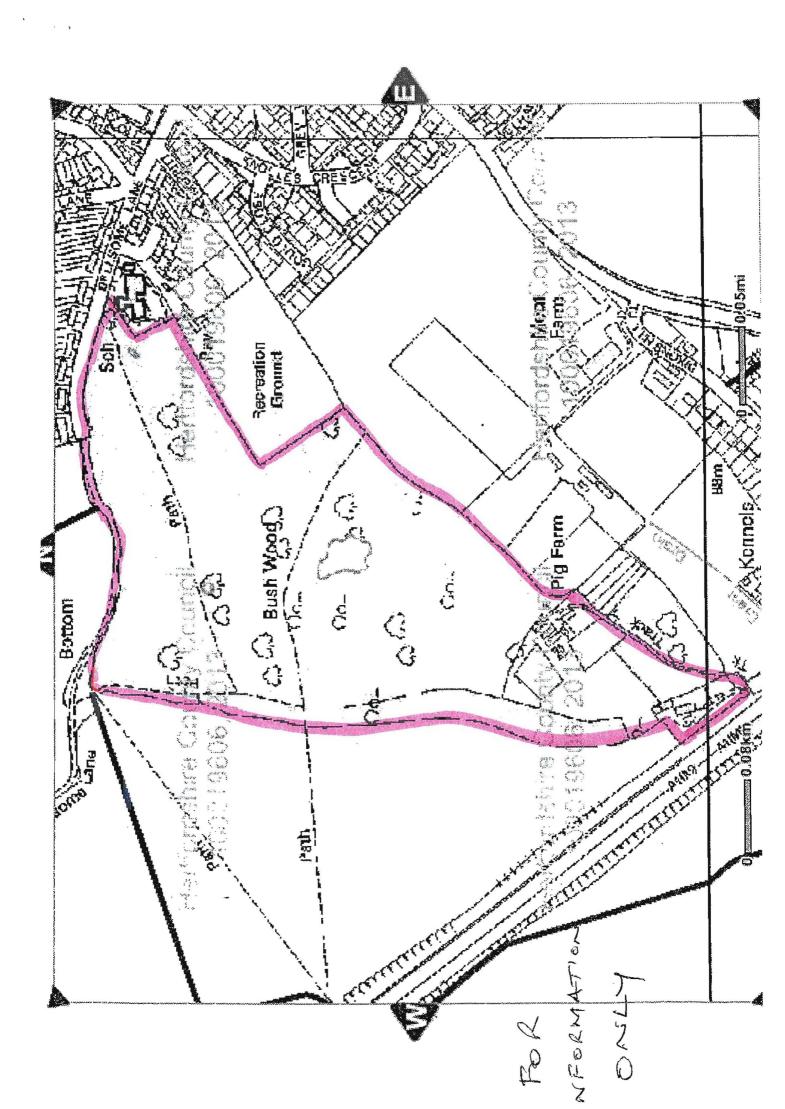

#### To HERTFORDSHIRE COUNTY COUNCIL

1. I am and have been since 23<sup>rd</sup> October 1975 the owner within the meaning of the above section of Highways Act 1980 the owner of the land known as Bush Wood more particularly delineated on the map accompanying this statement and thereon edged in red.

2. The aforementioned land lies in the Parish of North Mymms.

- 3. No ways over the land have been dedicated as highways.
- 4. The deposit shall comprise this statement and accompanying map.

| Address    | "PINE SPRINGS | EDWARD SCARFE<br>. 22, FINE GRONG, TUTTERINCE<br>LUNNEN N.20 8LB. |
|------------|---------------|-------------------------------------------------------------------|
| Date       | 020/8/13      |                                                                   |
| Witness    |               | r                                                                 |
| Signed     |               |                                                                   |
| Name       |               |                                                                   |
| Address    | • 1           |                                                                   |
| Occupation | COMPANY       | SURVEYOR                                                          |
| Date       | 024/8/13      |                                                                   |

# SECTION 31(6) of the HIGHWAYS ACT 1980

I, Christopher Edward Scarfe DO SOLEMNLY AND SINCERELY DECLARE as follows:

- 1. I am and have been since 23<sup>rd</sup> October 1975 the owner of the land known as Bush Wood more particularly on the plan accompanying this declaration and thereon edged in red.
- 2. No additional ways have been dedicated over the land edged in red on the plan accompanying this declaration since the purchase dated 23<sup>rd</sup> October 1975. At the present time I have no intention of dedicating ANY public rights over my property.

AND I MAKE this solemn declaration on the 16 of Frequence Z013 conscientiously believing it to be true and by virtue of the Statutory Declaration Act 1935.

Declared at (address) 1700 NW11 746 Before me