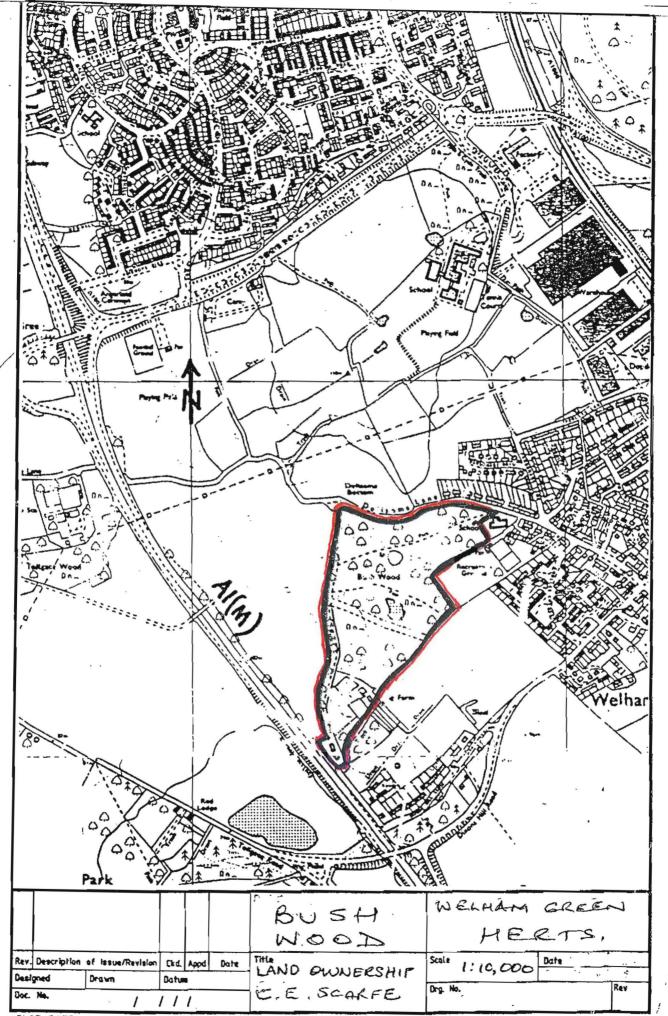

#### To HERTFORDSHIRE COUNTY COUNCIL

1. I am and have been since 23<sup>rd</sup> October 1975 the owner within the meaning of the above section of Highways Act 1980 the owner of the land known as Bush Wood more particularly delineated on the map accompanying this statement and thereon edged in red.

2. The aforementioned land lies in the Parish of North Mymms.

- 3. No ways over the land have been dedicated as highways.
- 4. The deposit shall comprise this statement and accompanying map.

| Address    | "PINE SPRINGS | EDWARD SCARFE<br>. 22, FINE GRONG, TUTTERINCE<br>LUNNEN N.20 8LB. |
|------------|---------------|-------------------------------------------------------------------|
| Date       | 020/8/13      |                                                                   |
| Witness    |               | r                                                                 |
| Signed     |               |                                                                   |
| Name       |               |                                                                   |
| Address    | • 1           |                                                                   |
| Occupation | COMPANY       | SURVEYOR                                                          |
| Date       | 024/8/13      |                                                                   |

# SECTION 31(6) of the HIGHWAYS ACT 1980

I, Christopher Edward Scarfe DO SOLEMNLY AND SINCERELY DECLARE as follows:

- 1. I am and have been since 23<sup>rd</sup> October 1975 the owner of the land known as Bush Wood more particularly on the plan accompanying this declaration and thereon edged in red.
- 2. No additional ways have been dedicated over the land edged in red on the plan accompanying this declaration since the purchase dated 23<sup>rd</sup> October 1975. At the present time I have no intention of dedicating ANY public rights over my property.

AND I MAKE this solemn declaration on the 16 of Frequence Z013 conscientiously believing it to be true and by virtue of the Statutory Declaration Act 1935.

Declared at (address) 1700 NW11 746 Before me