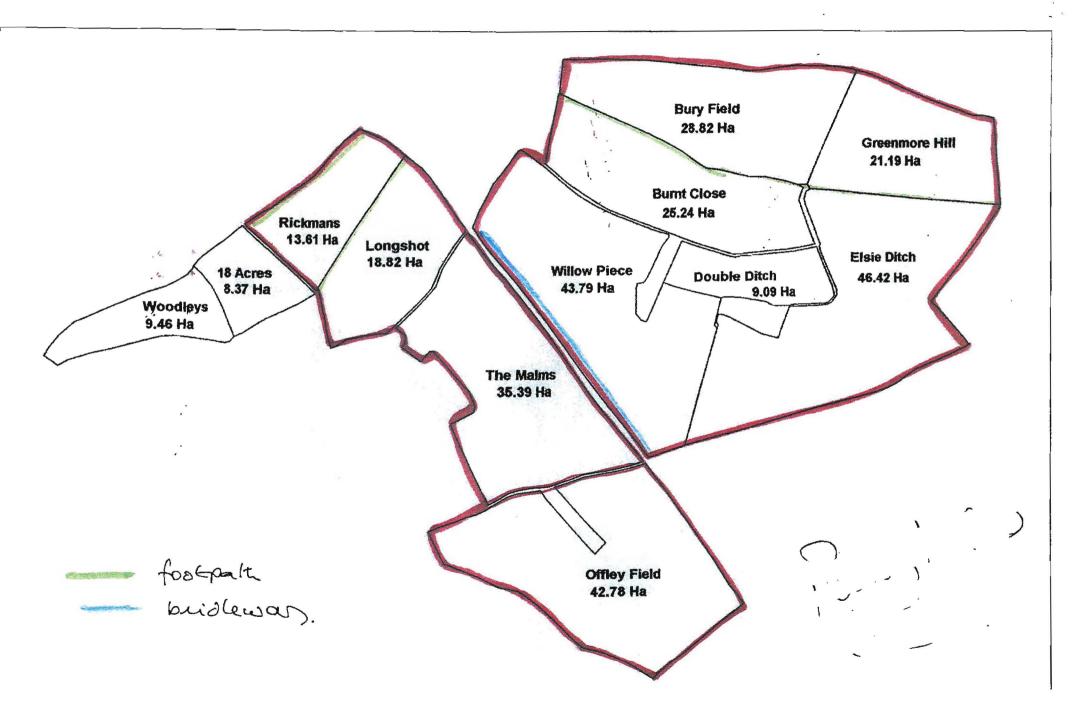

## I, Mrs P.J Rogers

of Shillington Manor, Apsley End Road, Shillington, Hitchin SG5 3LD

Do solemnly and sincerely declare as follows:-

No rights of way have been dedicated over

Highdown and Walnut Tree Farms

which we own, other than those listed in the statement and shown on

the map deposited with Hertfordshire County Council on or about

7<sup>th</sup> May 1991

- -

together with a Modification Order dated 2<sup>nd</sup> February 1999.