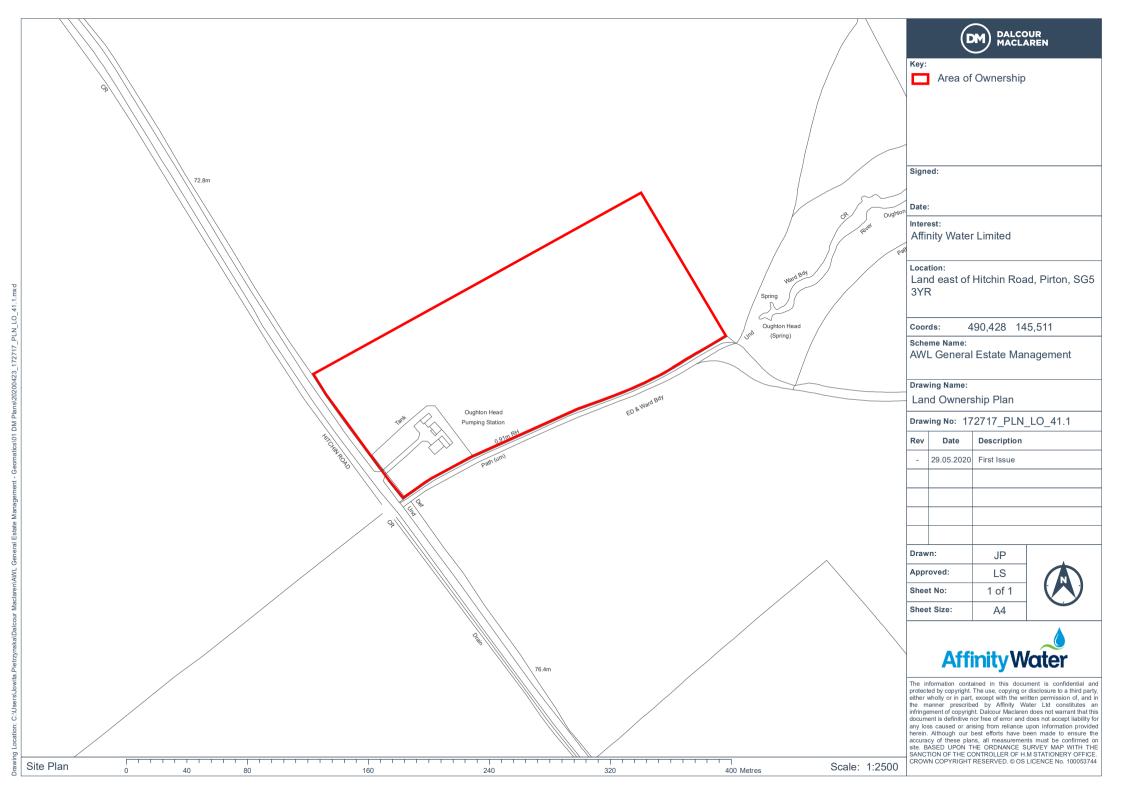

#### <u>Parcel</u>

District North Herts Parish Pirton

Address and postcode of buildings on each piece of land subject to the application to which a postcode has been assigned Land adjoining Oughton Head Pumping Station Hitchin Road, Hitchin, Herts, SG5 2EU

Nearest town/city to above Hitchin

OS 6 figure Grid Reference(s) for a point within the area of the land (if possible for postcode point above)

TL 159 298

#### **Description of the land:**

Land adjoining Oughton Head Pumping Station Hitchin Road, Hitchin, Herts, SG5 2EU

Name of the parish, ward or district in which the land is situated: Pirton, North Herts

## Declaration under section 31(6) of the Highways Act 1980

- Affinity Water Ltd is the owner of the land described in paragraph 4 of Part A of this form and shown edged red on the map accompanying this declaration/lodged with Hertfordshire County Council on 23<sup>rd</sup> June 2020.
- On the 23<sup>rd</sup> day of June 2020 I deposited with Hertfordshire County Council, being the appropriate council, a statement accompanied by a map showing Affinity Water Ltd.'s property edged red which stated that:
  - no ways had been dedicated as highways over Affinity Water Ltd.'s property.
- No additional ways have been dedicated over the land edged red on the map referenced in paragraph 1 above since the statement dated 23<sup>rd</sup> June 2020 referenced to in paragraph 2 above and at the present time Affinity Water Ltd. has no intention of dedicating any more public rights of way over the property.