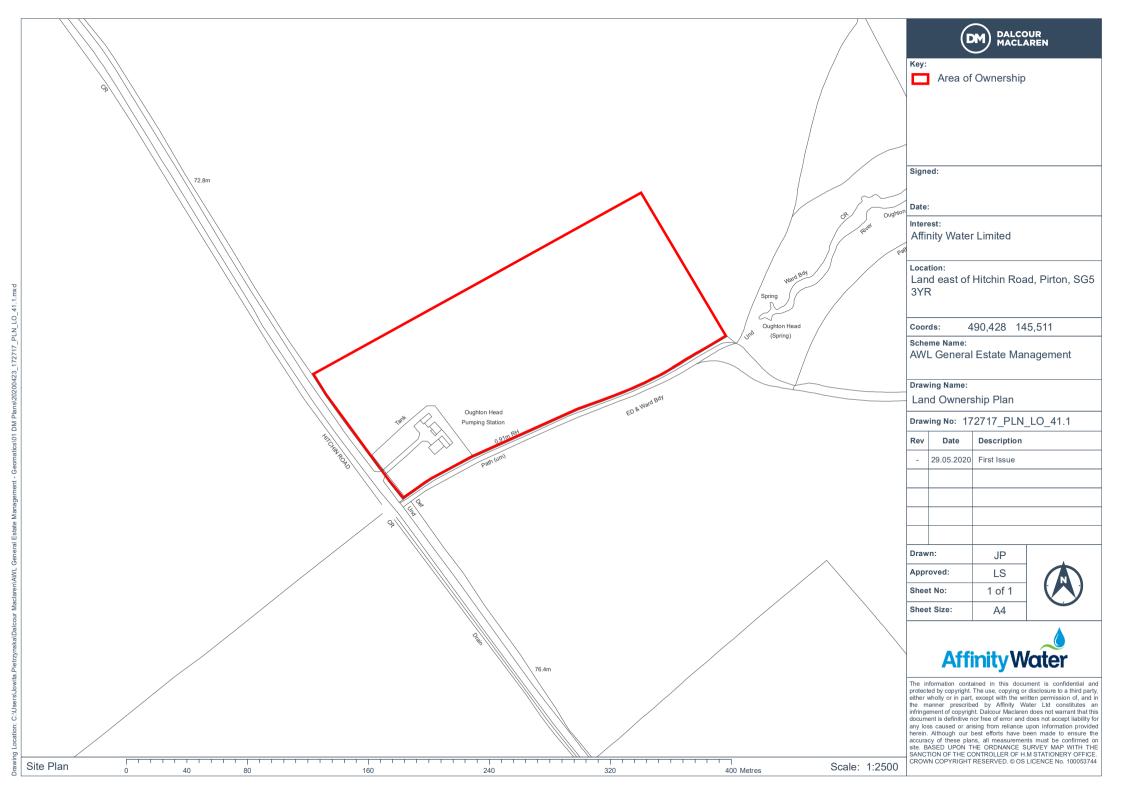

#### <u>Parcel</u>

District North Herts Parish Pirton

Address and postcode of buildings on each piece of land subject to the application to which a postcode has been assigned Land adjoining Oughton Head Pumping Station Hitchin Road, Hitchin, Herts, SG5 2EU

Nearest town/city to above Hitchin

OS 6 figure Grid Reference(s) for a point within the area of the land (if possible for postcode point above)

TL 159 298

#### **Description of the land:**

Land adjoining Oughton Head Pumping Station Hitchin Road, Hitchin, Herts, SG5 2EU

Name of the parish, ward or district in which the land is situated: Pirton, North Herts

### Statement under section 31(6) of the Highways Act 1980

Affinity Water Ltd is the owner of the land described in paragraph 4 of Part A of this form and shown edged red on the map accompanying this statement.

Ways shown blue on the accompanying map are public footpaths.

No other ways over the land shown edged red on the accompanying map have been dedicated as highways.

**PART C** 

**PART D** 

### Statement under section 15A(1) of the Commons Act 2006

Affinity Water Ltd.is the owner of the land described in paragraph 4 of Part A of this form and shown edged red on the map accompanying this statement.

Affinity Water Ltd wishes to bring to an end any period during which persons may have indulged as of right in lawful sports and pastimes on the whole or any part of the land shown edged red on the map referenced above.