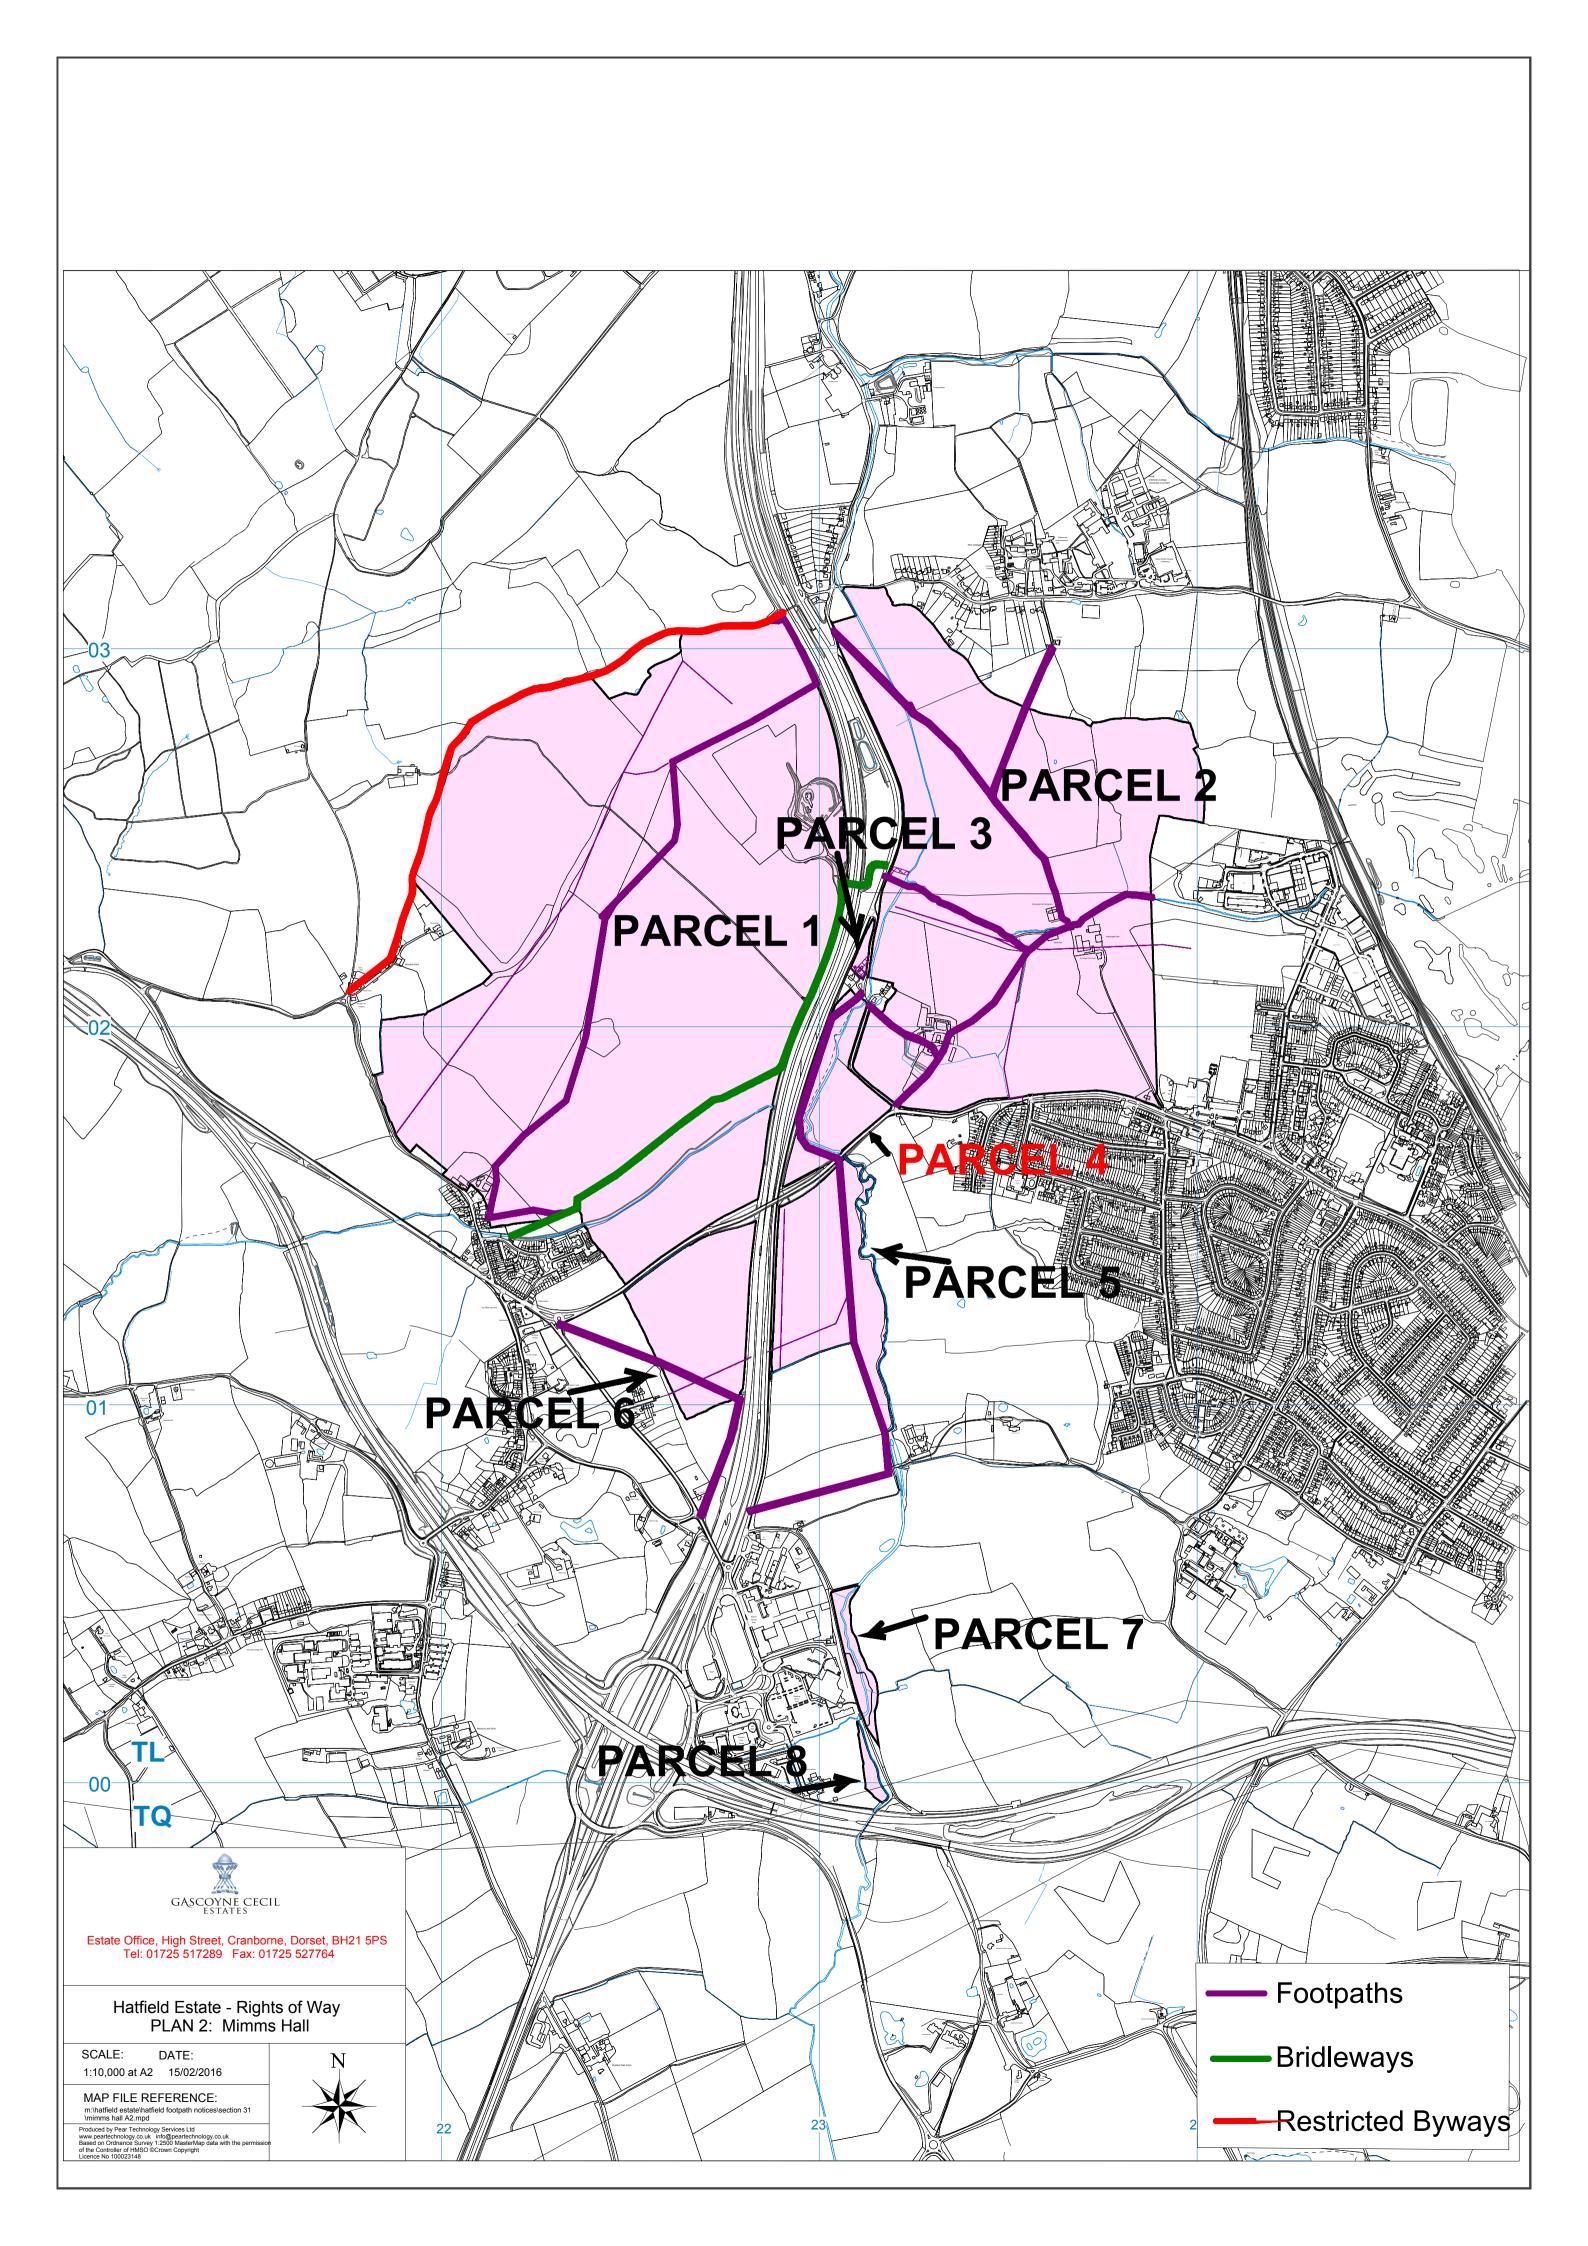

#### PLAN 2 (Mimms Hall)

PARCEL 1 - Land West of the A1, EN6 3NL

PARCEL 2 - Warrengate Farm, EN6 3BL

PARCEL 3 - Land adj. Swanland Road, EN6 3NL

PARCEL 4 - Land west of Warrengate Lane, EN6 3NN

PARCEL 5 - Land Adj. Mimms Hall Brook, EN6 3BH

PARCEL 6 - Field South of Cecil Road, EN6 3PZ

PARCEL 7 - Land to East of Wash Lane, EN6 300

PARCEL 8 - Land at South Mimms Services, EN6 3ND