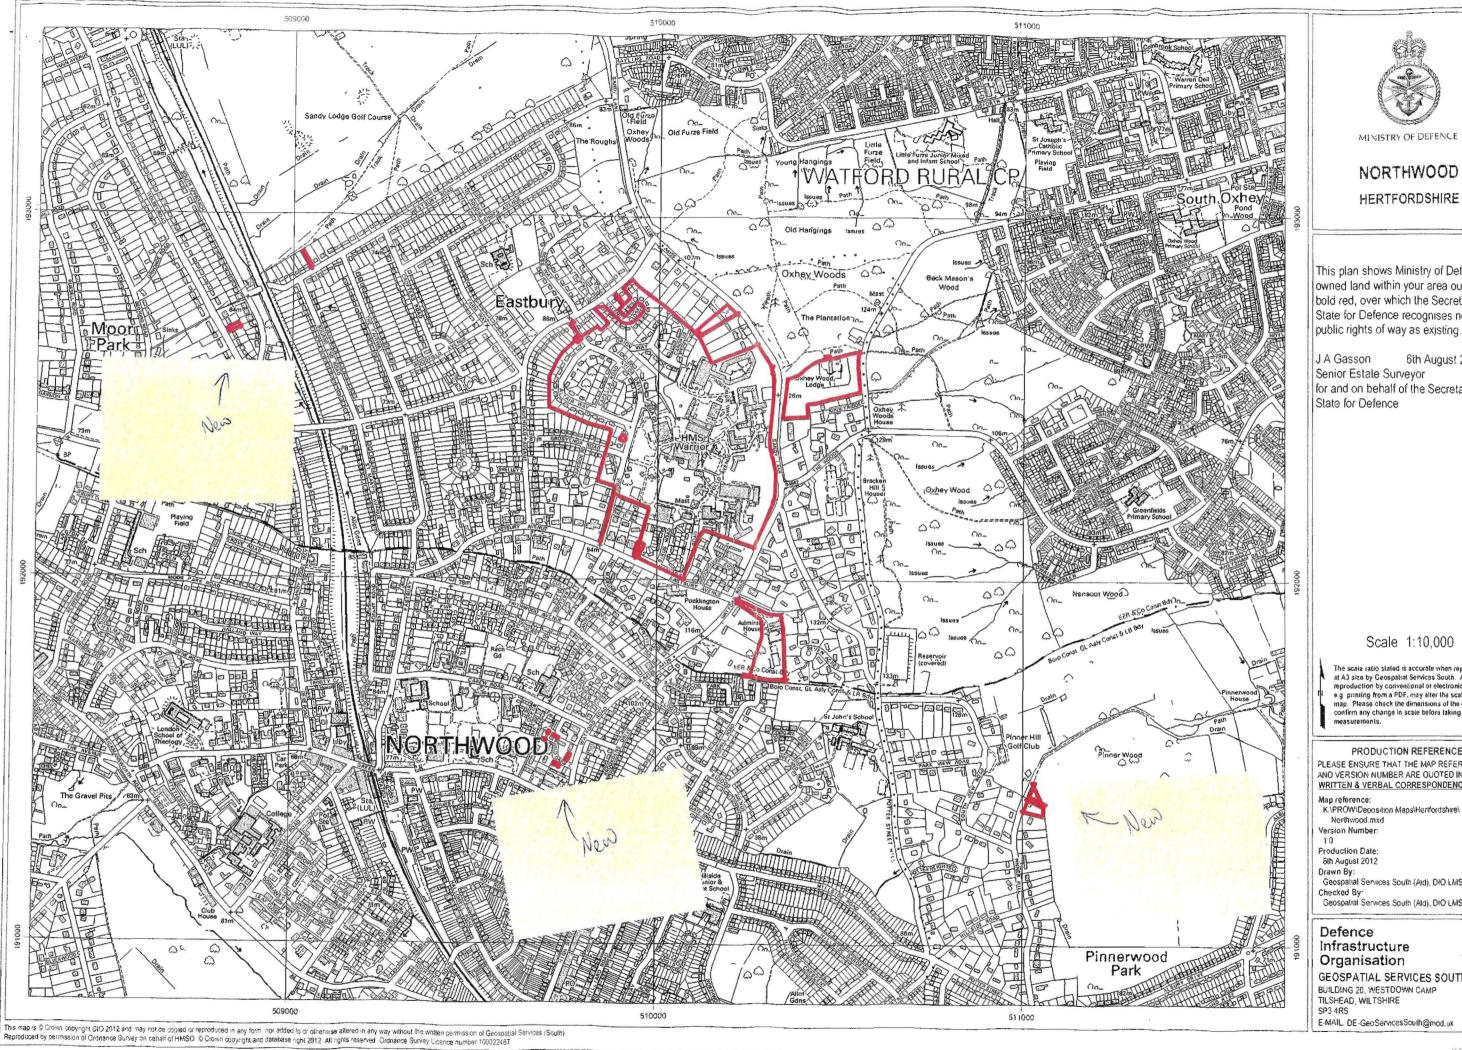

| Parish    | Name of Land  |
|-----------|---------------|
| Northwood | MOD-Northwood |

- 2. Acting now in accordance with Section 31(6) of the Highways act of 1980 the Secretary of State declares that no additional way over the land delineated on the maps so deposited with Hertfordshire County Council has been dedicated as a highway since the said deposition.]
- 3. AND I MAKE this solemn declaration conscientiously believing the same to be true and by virtue of the provisions of the Statutory Declarations Act 1835.

This plan shows Ministry of Defence owned land within your area outlined in bold red, over which the Secretary of State for Defence recognises no public rights of way as existing.

J A Gasson 6th August 2012 Senior Estate Surveyor for and on behalf of the Secretary of State for Defence