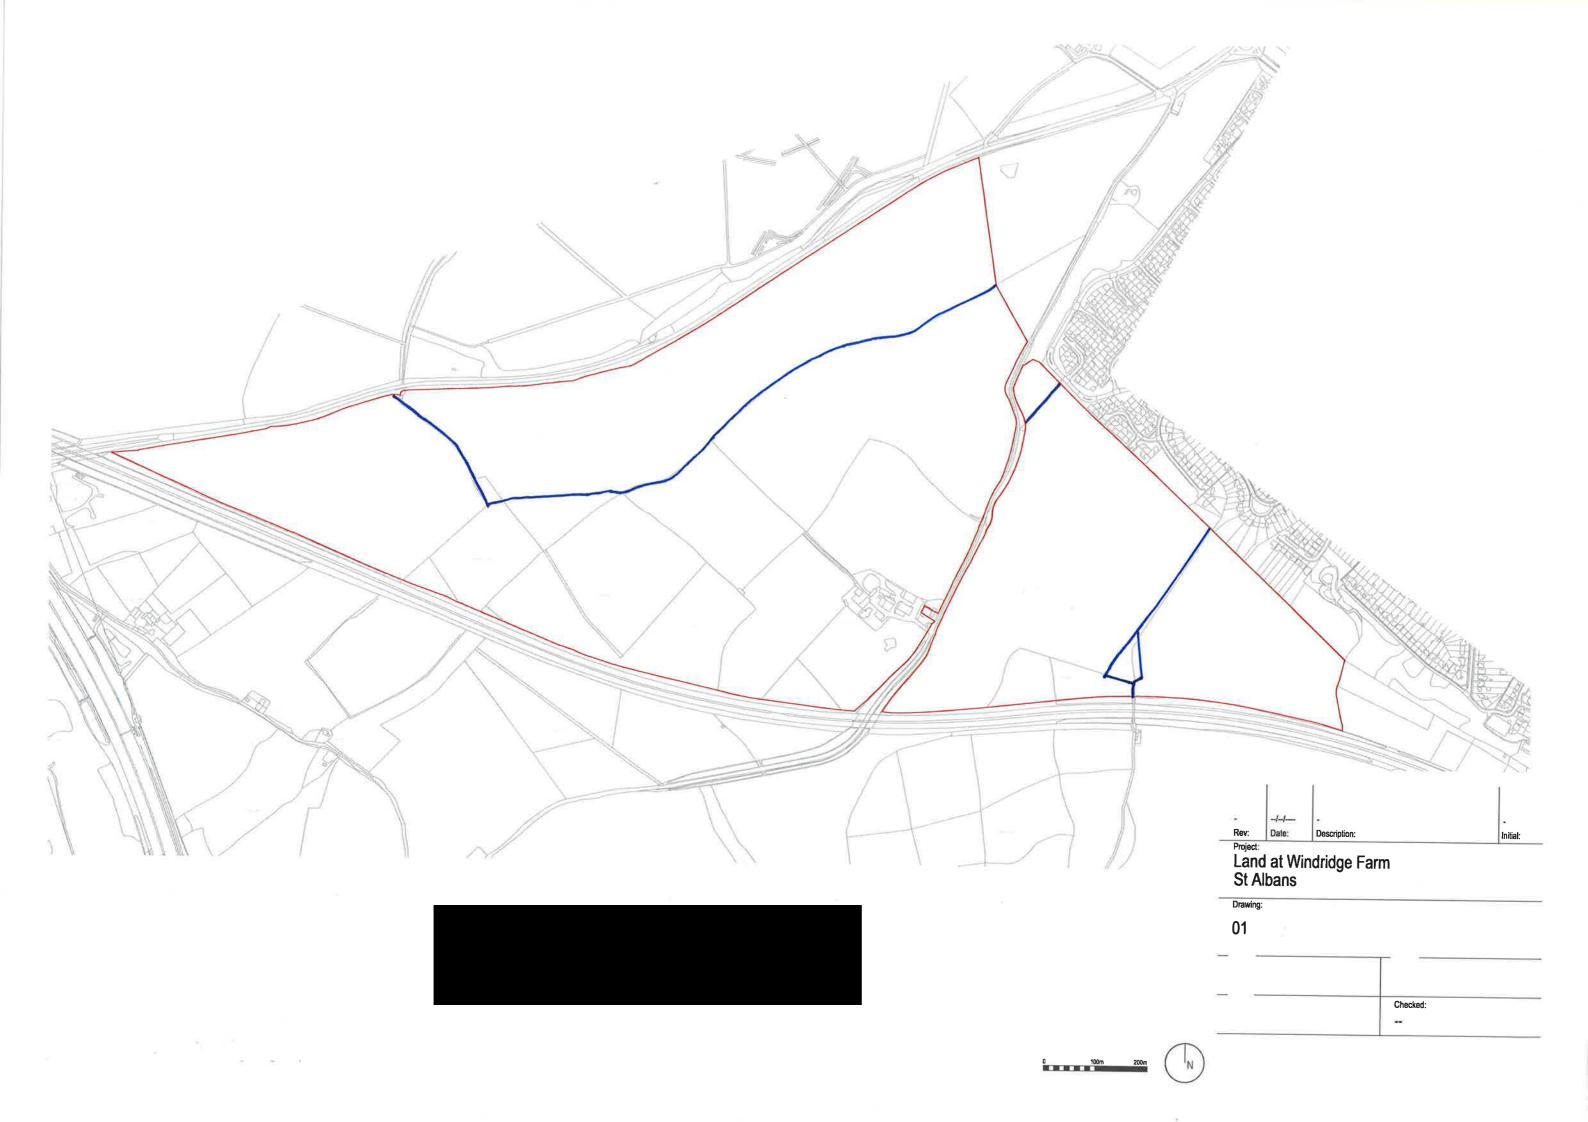

### HERTFORDSHIRE COUNTY COUNCIL

An application to deposit a map and statement under section 31(6) of the Highways Act 1980 and deposit a statement under section 15A(1) of the Commons Act 2006 has been made in relation to the land (or lands) described below and shown edged red on the accompanying map.

### **Description of the land:**

Land known as Windridge Farm, St Albans, Herts, AL3 4AL

Name of the parish, ward or district in which the land is situated: St Michael Rural and St Albans City, St Albans

## Statement under section 31(6) of the Highways Act 1980

CP Holdings Limited is the owner of the land described in paragraph 4 of Part A of this form and shown edged red on the map accompanying this statement.

Ways shown coloured purple on the accompanying map are public footpaths.

No other ways over the land shown edged red on the accompanying map have been dedicated as highways.

**PART D** 

# Statement under section 15A(1) of the Commons Act 2006

CP Holdings Limited is the owner of the land described in paragraph 4 of Part A of this form and shown edged red on the map accompanying this statement Hertfordshire County Council

CP Holdings Limited wish to bring to an end any period during which persons may have indulged as of right in lawful sports and pastimes on the whole or any part of the land shown edged red on the accompanying map.

# Declaration under section 31(6) of the Highways Act 1980

| 1 | CP Holdings Limited is the owner of the land described in paragraph 4 of Part A of this form |
|---|----------------------------------------------------------------------------------------------|
|   | and shown edged red on the map accompanying this declaration.                                |

- - the ways shown purple on that map and on the map accompanying this declaration had been dedicated as footpaths

no other ways had been dedicated as highways over CP Holdings Limited's property

No additional ways have been dedicated over the land edged red on the map accompanying this declaration since the statement dated 2015.... referenced to in paragraph 2 above and at the present time CP Holdings Limited has no intention of dedicating any more public rights of way over the property.