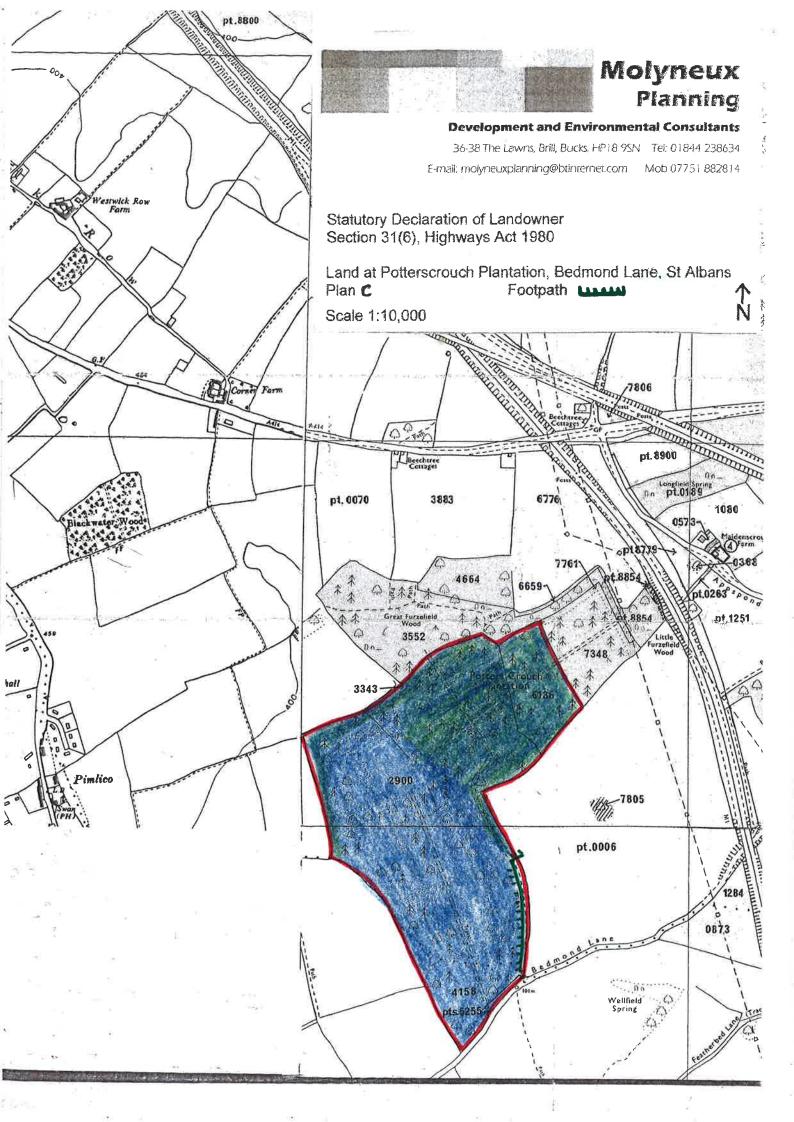

#### PLAN C

Land at Potterscrouch Plantation, Bedmond Lane, St Albans. Scale of 1:10,000 Edged red and coloured blue

#### **Under section 31(6) of the Highways Act 1980**

C P Holdings Limited is the owner of the land described in paragraph 4 of Part A of this form as Potterscrouch Plantation St Albans and shown edged red and coloured blue on the map C accompanying this statement.

Ways shown green on the attached map C are public footpaths running from TL105046 and ending at TL105048.

No other ways over the land shown blue on the accompanying map C have been dedicated as highways.