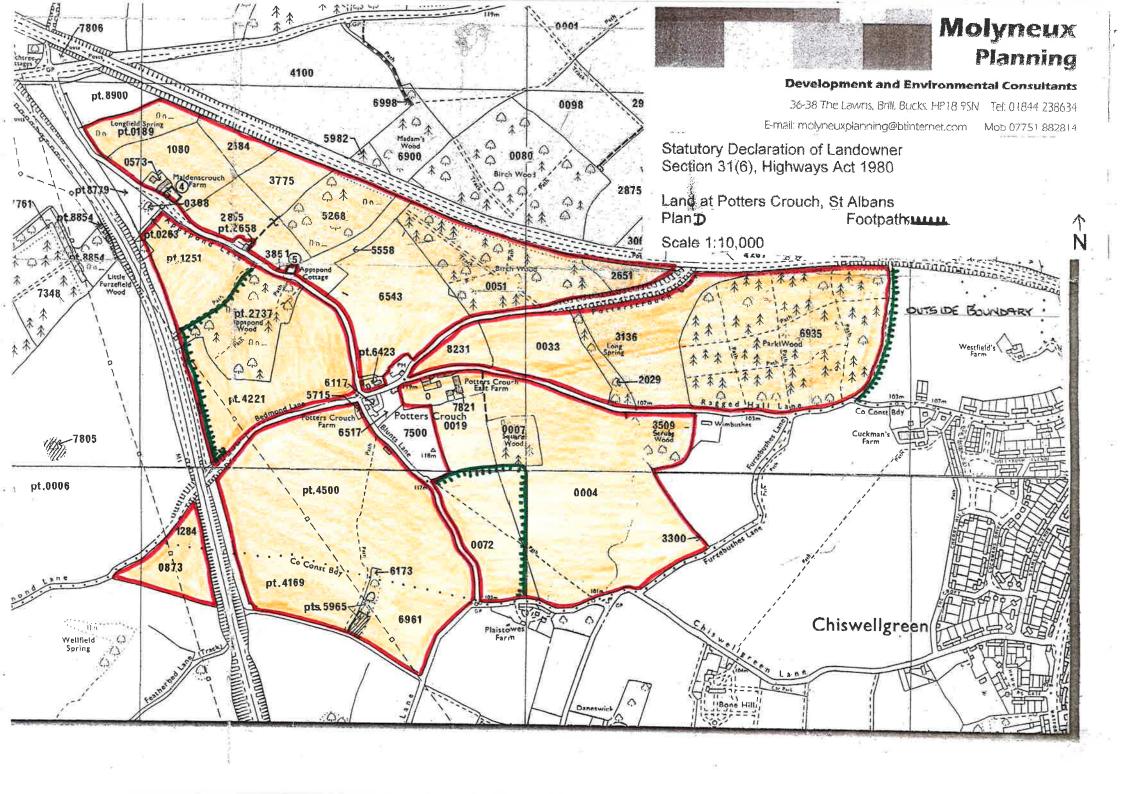

#### **PLAN D**

Land at Potterscrouch. Scale of 1:10,000.

Edged red and coloured orange.

#### Under section 31(6) of the Highways Act 1980

C P Holdings Limited is the owner of the land described in paragraph 4 of Part A of this form as Potterscrouch Part of the former Gorhambury Estate St Albans and shown edged red and coloured orange on the map D accompanying this statement.

Ways shown green on the attached map D are public footpaths running from TL112051 and ending at TL113055 and running from TL116050 and ending at TL122046.

No other ways over the land shown orange on the accompanying map D have been dedicated as highways.