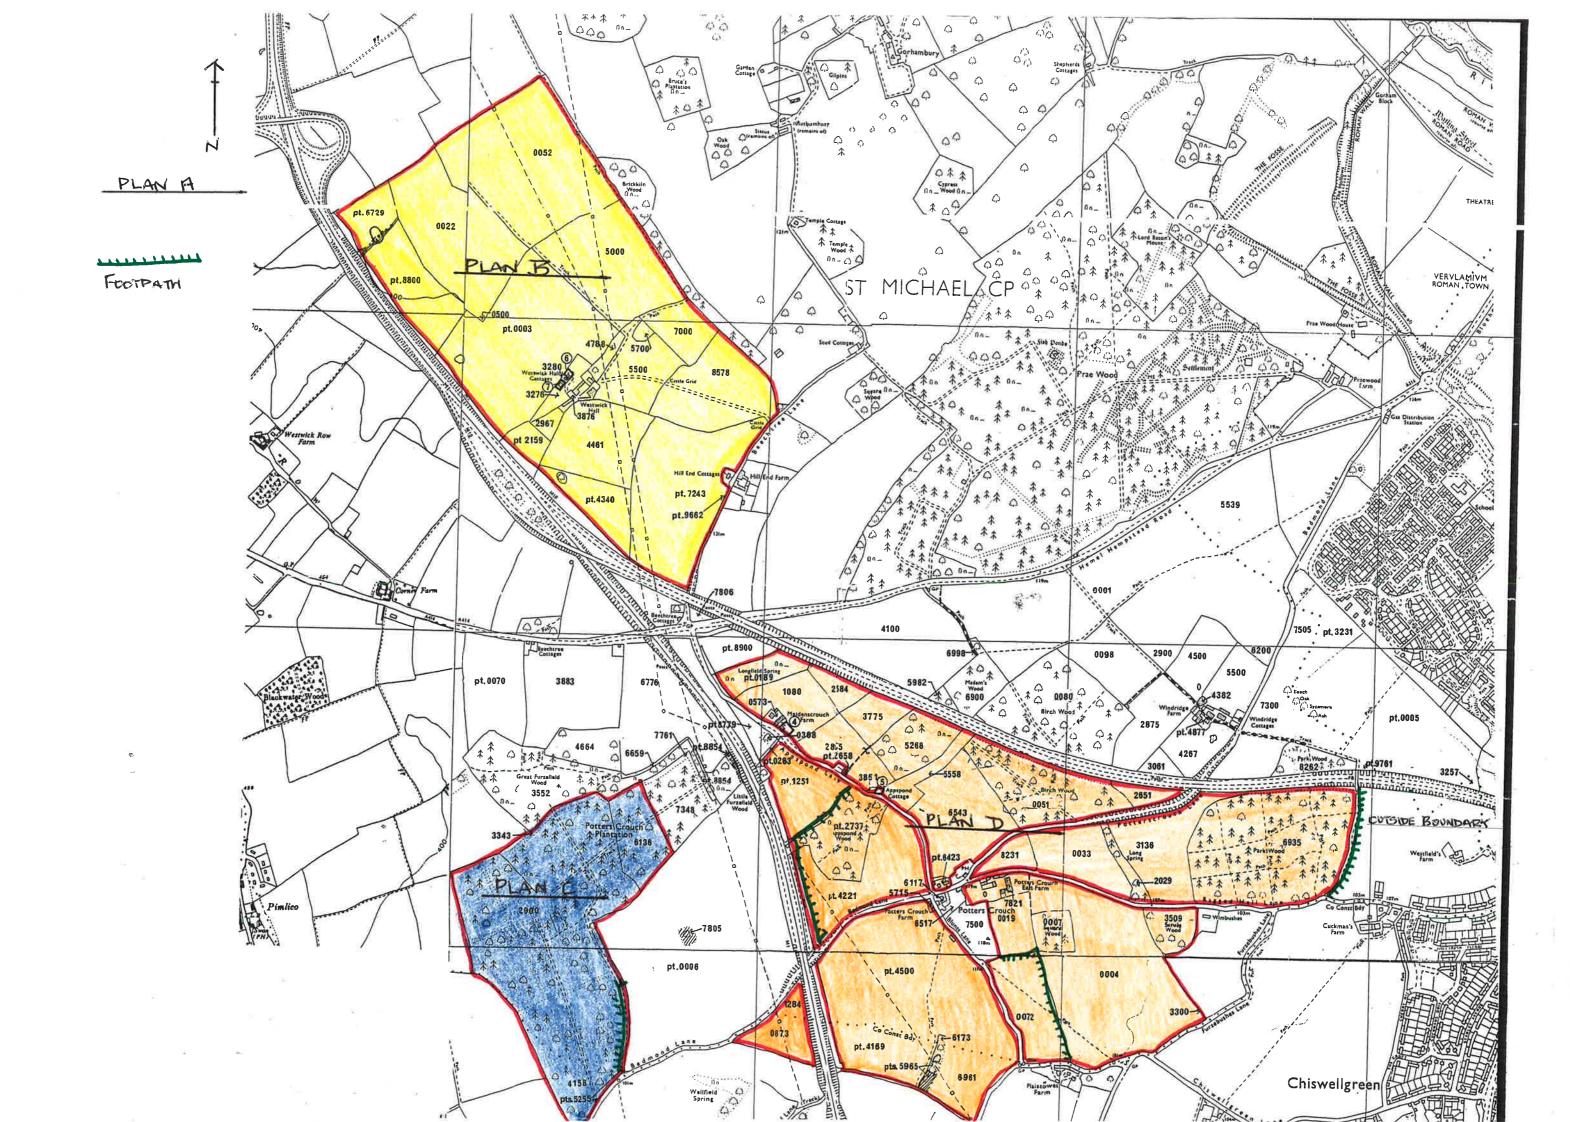

#### PLAN A

Overview showing relative locations of the three areas encompassed in this application at Potterscrouch St Albans. Plan A is not to a scale less than 1:10,560 and is for information purposes only. Areas within this application edged red.

#### PLAN B

Land at Westwick Hall, Beechtree Lane, St Albans AL3 6AP. Scale of 1:10,000. Edged red and coloured yellow.

#### PLAN C

Land at Potterscrouch Plantation, Bedmond Lane, St Albans. Scale of 1:10,000 Edged red and coloured blue

#### **PLAN D**

Land at Potterscrouch. Scale of 1:10,000.

Edged red and coloured orange.