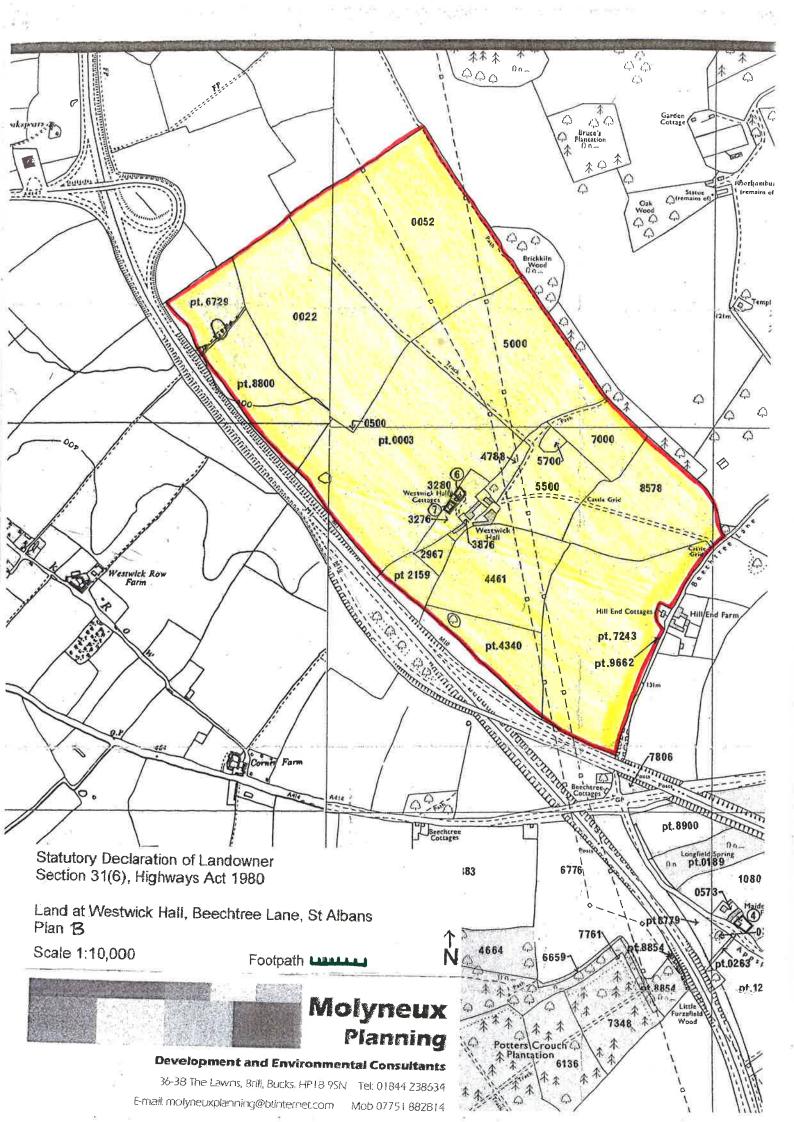

#### PLAN B

Land at Westwick Hall, Beechtree Lane, St Albans AL3 6AP. Scale of 1:10,000. Edged red and coloured yellow.

#### Under section 31(6) of the Highways Act 1980

C P Holdings Limited is the owner of the land described in paragraph 4 of Part A of this form as Westwick Hall St Albans and shown edged red and coloured yellow on the map B accompanying this statement.

No ways over the land shown yellow on the accompanying map B have been dedicated as highways.