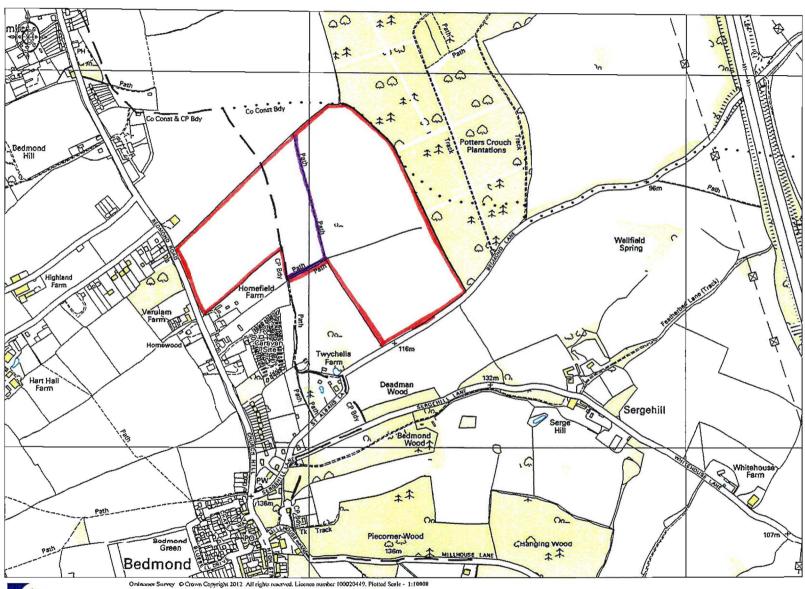

## DEPOSIT OF STATEMENT AND PLAN SECTION 31(6) OF THE HIGHWAYS ACT 1980

- I, Charles Edward Stephen Martin, am and have been since 29 April 1992 the owner of the land known as the land to the north of Bedmond Lane, Bedmond, Hertfordshire more particularly delineated on the plan accompanying this declaration and thereon edged in red.
- 2. The aforementioned land lies in the Parishes of St Albans: St Stephen and Abbots Langley.
- 3. The ways coloured purple on the said plan have been dedicated as footpaths
- 4. No other ways over the land have been dedicated as highways
- 5. The deposit shall comprise this statement and accompanying plan

## STATUTORY DECLARATION SECTION 31(6) of the HIGHWAYS ACT 1980

- I, Charles Edward Stephen Martin DO SOLEMNLY AND SINCERELY DECLARE as follows:
- 1. I am and have been since 29 April 1992 the owner of the land known as the land to the north of Bedmond Lane, Bedmond, Hertfordshire more particularly delineated on the plan accompanying this declaration and thereon edged in red.
- 2. On the 8th day of the Nov 2012 deposited with Hertfordshire County Council, being the appropriate Council, a statement accompanied by a plan delineating my property by red edging which stated that the ways coloured purple on the said plan and the plan accompanying this declaration had been dedicated as footpaths.
- 3. No additional ways have been dedicated over land edged red on the plan accompanying this declaration since the statement dated referred to in 2 above and at the present time I have no intention of dedicating any more public rights of way over my property.