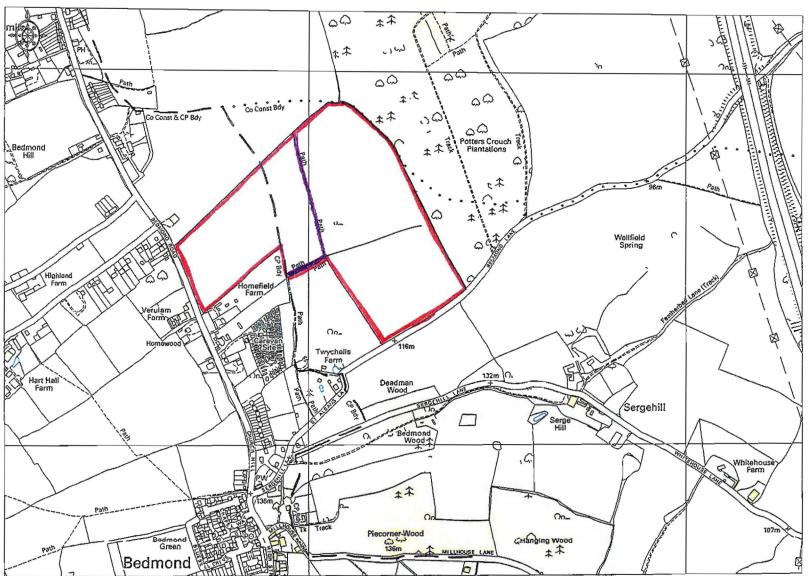

## DEPOSIT OF STATEMENT AND PLAN SECTION 31(6) OF THE HIGHWAYS ACT 1980

- I, Charles Edward Stephen Martin, am and have been since 29 April 1992 the owner of the land known as the land to the north of Bedmond Lane, Bedmond, Hertfordshire more particularly delineated on the plan accompanying this declaration and thereon edged in red.
- 2. The aforementioned land lies in the Parishes of St Albans: St Stephen and Abbots Langley.
- 3. The ways coloured purple on the said plan have been dedicated as footpaths
- 4. No other ways over the land have been dedicated as highways
- 5. The deposit shall comprise this statement and accompanying plan

## STATUTORY DECLARATION SECTION 31(6) of the HIGHWAYS ACT 1980

- I, Charles Edward Stephen Martin DO SOLEMNLY AND SINCERELY DECLARE as follows:
- 1. I am and have been since 29 April 1992 the owner of the land known as the land to the north of Bedmond Lane, Bedmond, Hertfordshire more particularly delineated on the plan accompanying this declaration and thereon edged in red.
- 2. On the 8th day of the Nov 2012 deposited with Hertfordshire County Council, being the appropriate Council, a statement accompanied by a plan delineating my property by red edging which stated that the ways coloured purple on the said plan and the plan accompanying this declaration had been dedicated as footpaths.
- 3. No additional ways have been dedicated over land edged red on the plan accompanying this declaration since the statement dated referred to in 2 above and at the present time I have no intention of dedicating any more public rights of way over my property.