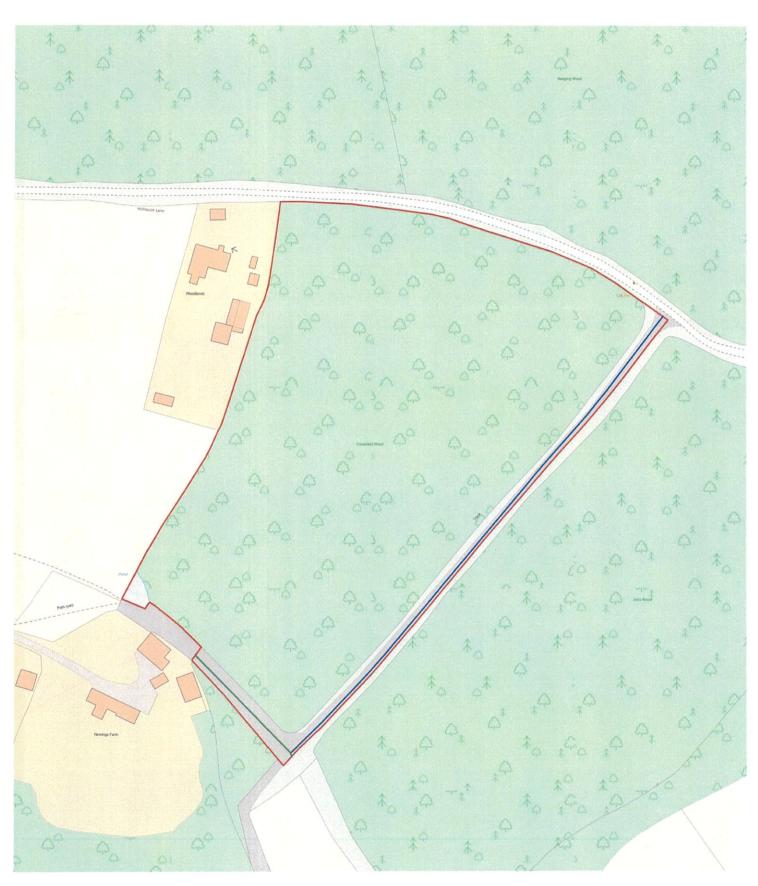

Description of land: - Darling Wood, Millhouse Lane, Bedmond, Abbots Langley, Herts, WD5 0QS

Name of the parish, ward or district in which the land is situated: St Stephen, St Albans

The deposit was submitted by Phillip Cox and was received by this authority on 24<sup>th</sup> February 2021The authority maintains a register of maps, statements and declarations deposited under section 31A of the Highways Act 1980 and section 15B of the Commons Act 2006. This register can be accessed online at <a href="www.hertfordshire.gov.uk/landownerdeposits">www.hertfordshire.gov.uk/landownerdeposits</a> or can be inspected free of charge at Hertfordshire County Council, County Hall, Pegs Lane, Hertford, Hertfordshire, SG13 8DN during office hours between 9:00am and 5:00 pm

## Declaration under section 31(6) of the Highways Act 1980

- I am the owner of the land described in paragraph 4 of Part A of this form and shown edged red on the map accompanying this declaration.
- On the 24<sup>th</sup> day of February 2021 I deposited with Hertfordshire County Council, being the appropriate council, a statement accompanied by a map showing my property edged red which stated that:

the ways shown blue on that map and on the map accompanying this declaration had been dedicated as byways open to all traffic.

the ways shown green on that map and on the map accompanying this declaration had been dedicated as bridleways.

no other ways had been dedicated as highways over my property.

No additional ways have been dedicated over the land shown edged red on the map referenced in paragraph 1 above since the statement dated 24<sup>th</sup> February 2021 referenced to in paragraph 2 above other than those byways open to all traffic and bridleways marked in the appropriate colour on the map accompanying this declaration and at the present time, I have no intention of dedicating any more public rights of way over my property.

## WeldonBeesly

Produced on Feb 8, 2021.

© Crown copyright and database right 2021 (licence number 100059532).

Reproduction in whole or in part is prohibited without the prior permission of Ordnance Survey.