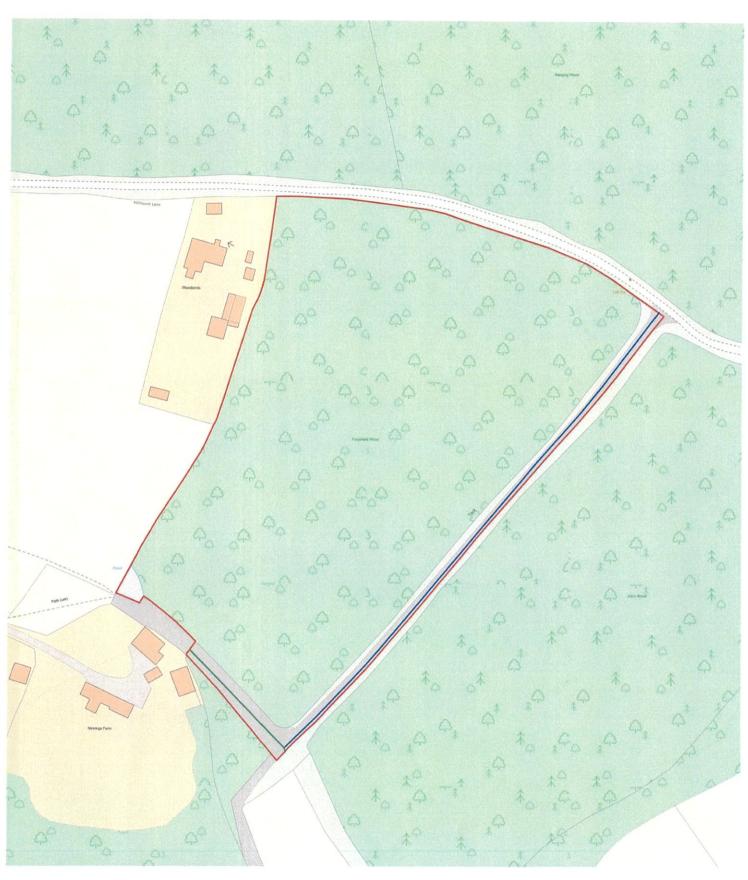

Description of land: - Darling Wood, Millhouse Lane, Bedmond, Abbots Langley, Herts, WD5 0QS

Name of the parish, ward or district in which the land is situated: St Stephen, St Albans

The deposit was submitted by Phillip Cox and was received by this authority on 24<sup>th</sup> February 2021

# Statement under section 31(6) of the Highways Act 1980

I am the owner of the land described in paragraph 4 of Part A of this form and shown edged red on the map accompanying this statement.

Ways shown blue on the accompanying map are byways open to all traffic.

Ways shown green on the accompanying map are public bridleways.

No other ways over the land shown red on the accompanying map have been dedicated as highways.

**PART D** 

### WeldonBeesly

Produced on Feb 8, 2021.

© Crown copyright and database right 2021 (licence number 100059532).

Reproduction in whole or in part is prohibited without the prior permission of Ordnance Survey.

20 m Scale 1:1500 (at A4)

**PART F** 