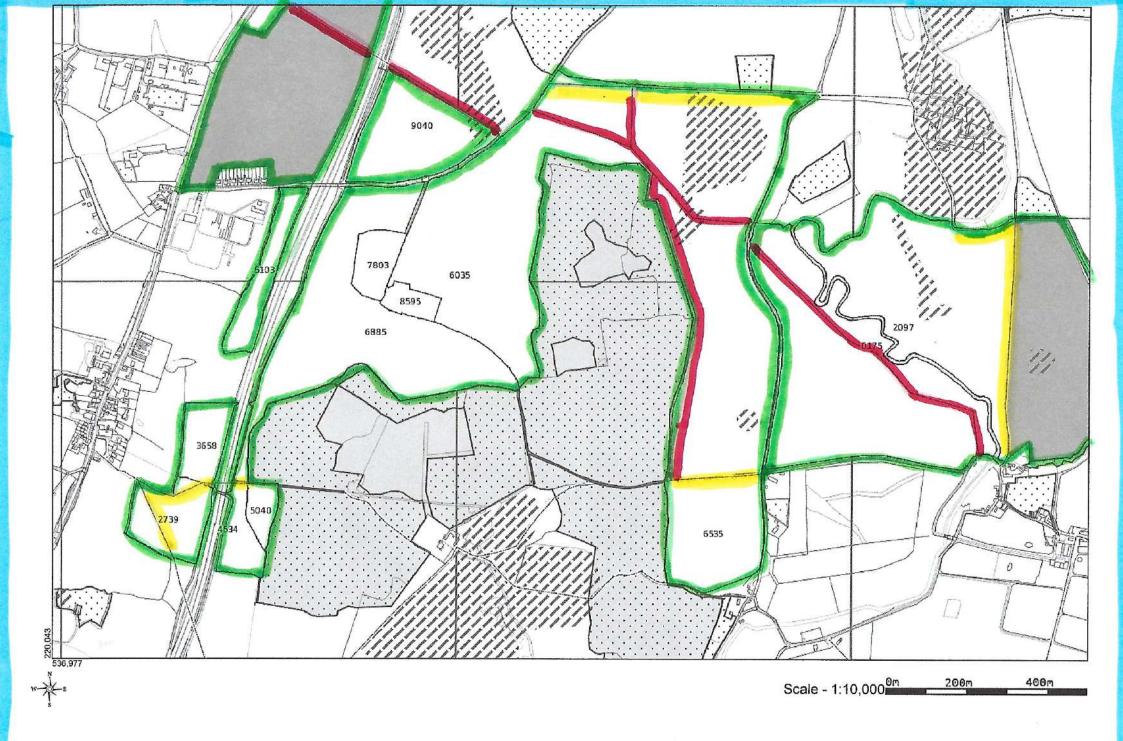

#### HERTFORDSHIRE COUNTY COUNCIL

An application to lodge a declaration under section 31(6) of the Highways Act 1980 has been made in relation to the land (or lands) described below and shown edged green on the accompanying map.

#### **Description of the land:**

Arable Farmland and newly planted Woodland, Dowsetts Farm Colliers End, Ware, Herts, SG11 1QX

Name of the parish, ward or district in which the land is situated: Standon. East Herts

## Declaration under section 31(6) of the Highways Act 1980

- 1 I am the owner of the land described in paragraph 4 of Part A of this form and shown edged Blue on the map lodged with East Herts County Council 1<sup>st</sup> April 2020
- On the first day of April 2020, I deposited with Hertfordshire County Council, being the appropriate council, a statement accompanied by a map showing my property Green which stated that:

The ways shown Yellow on that map had been dedicated as bridleways

The ways shown Pink on that map had been dedicated as footpaths

No other ways had been dedicated as highways over my property.

- On the first day of April 2020, I deposited with East Herts County Council, being the appropriate council, a declaration dated1st April 2020, stating that no additional ways had been dedicated as bridleways and footpaths since the deposit of the statement referred to in paragraph 2 above.
- 4 No additional ways have been dedicated over the land green on the map referenced in paragraph 1 above since the statement date 1<sup>st</sup> April 2020 referenced to in paragraph 2 above and at the present time I have no intention of dedicating any more public rights of way over my property.