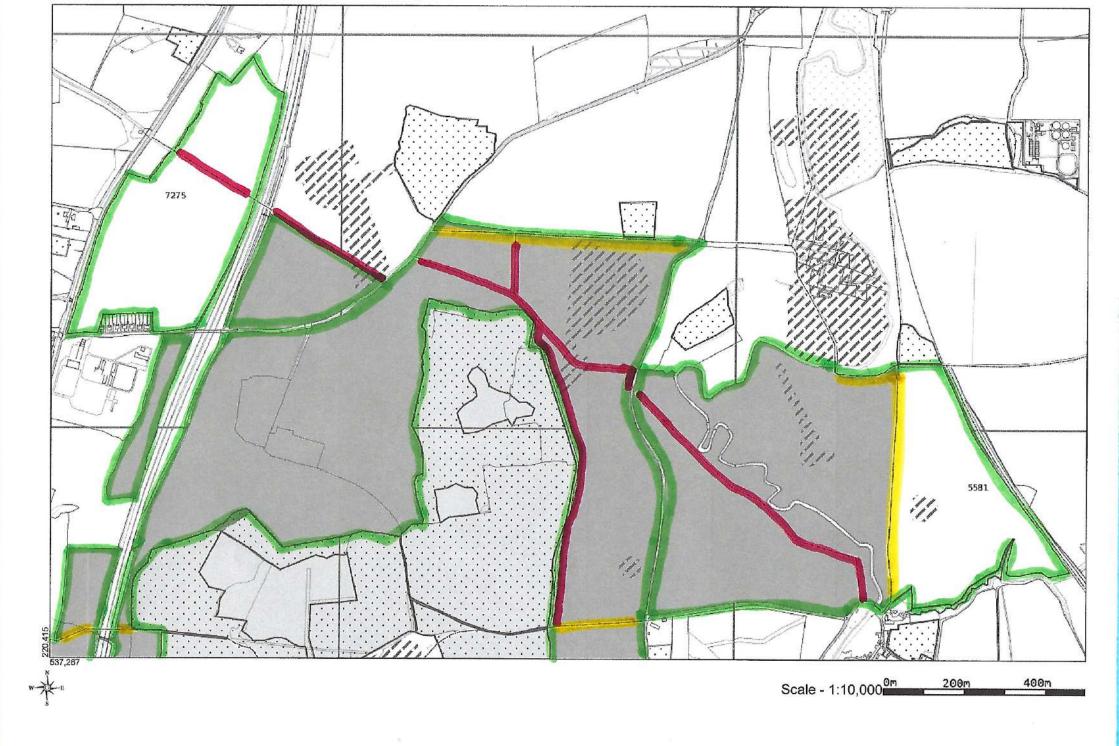

#### HERTFORDSHIRE COUNTY COUNCIL

An application to deposit a map and statement under section 31(6) of the Highways Act 1980 and deposit a statement under section 15A(1) of the Commons Act 2006 has been made in relation to the land (or lands) described below and shown edged green on the accompanying map.

#### **Description of the land:**

Arable Farmland and newly planted Woodland, Dowsetts Farm Colliers End, Ware, Herts, SG11 1QX

Name of the parish, ward or district in which the land is situated: Standon, East Herts

### Statement under section 31(6) of the Highways Act 1980

I am the owner of the land described in paragraph 4 of Part A of this form and shown edged blue on the map accompanying this statement.

Ways shown Yellow on the accompanying map are public bridleways.

Ways shown Pink on the accompanying map are public footpaths.

No other ways over the land shown green on the accompanying map have been dedicated as highways.

PART D

### Statement under section 15A(1) of the Commons Act 2006

I am the owner of the land described in paragraph 4 of Part A of this form and shown edged blue on the map accompanying this statement.

I wish to bring to an end any period during which persons may have indulged as of right in lawful sports and pastimes on the whole or any part of the land shown green on the accompanying map.