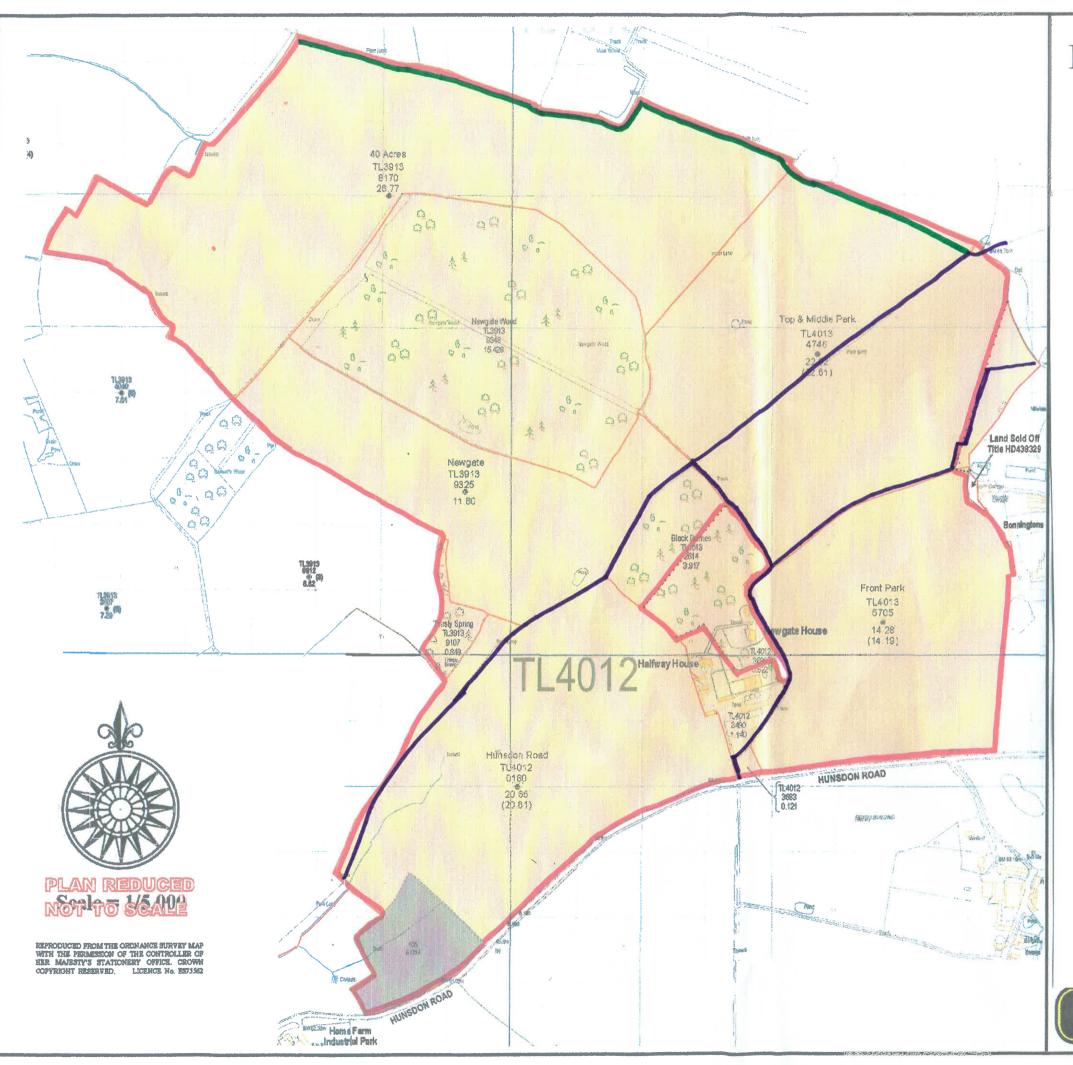

Ways shown brown on the accompanying map are byways open to all traffic.

Ways shown green on the accompanying map are public bridleways.

Ways shown purple on the accompanying map are public footpaths.

No other ways over the land shown edged in red on the accompanying maps have been dedicated as highways.

### HALFWAY HOUSE FARM STANSTEAD ABBOTTS WARE HERTS

BEESONS

CHARTERED SURVEYORS
Auctioneers, Valuers & Land Agents
72 Railway Street, Hertford, SG14 1BA
Tel. 01992 504020 Fax. 01992 503838
e-mail david@bessom.ul.com www.bessom.ul.com