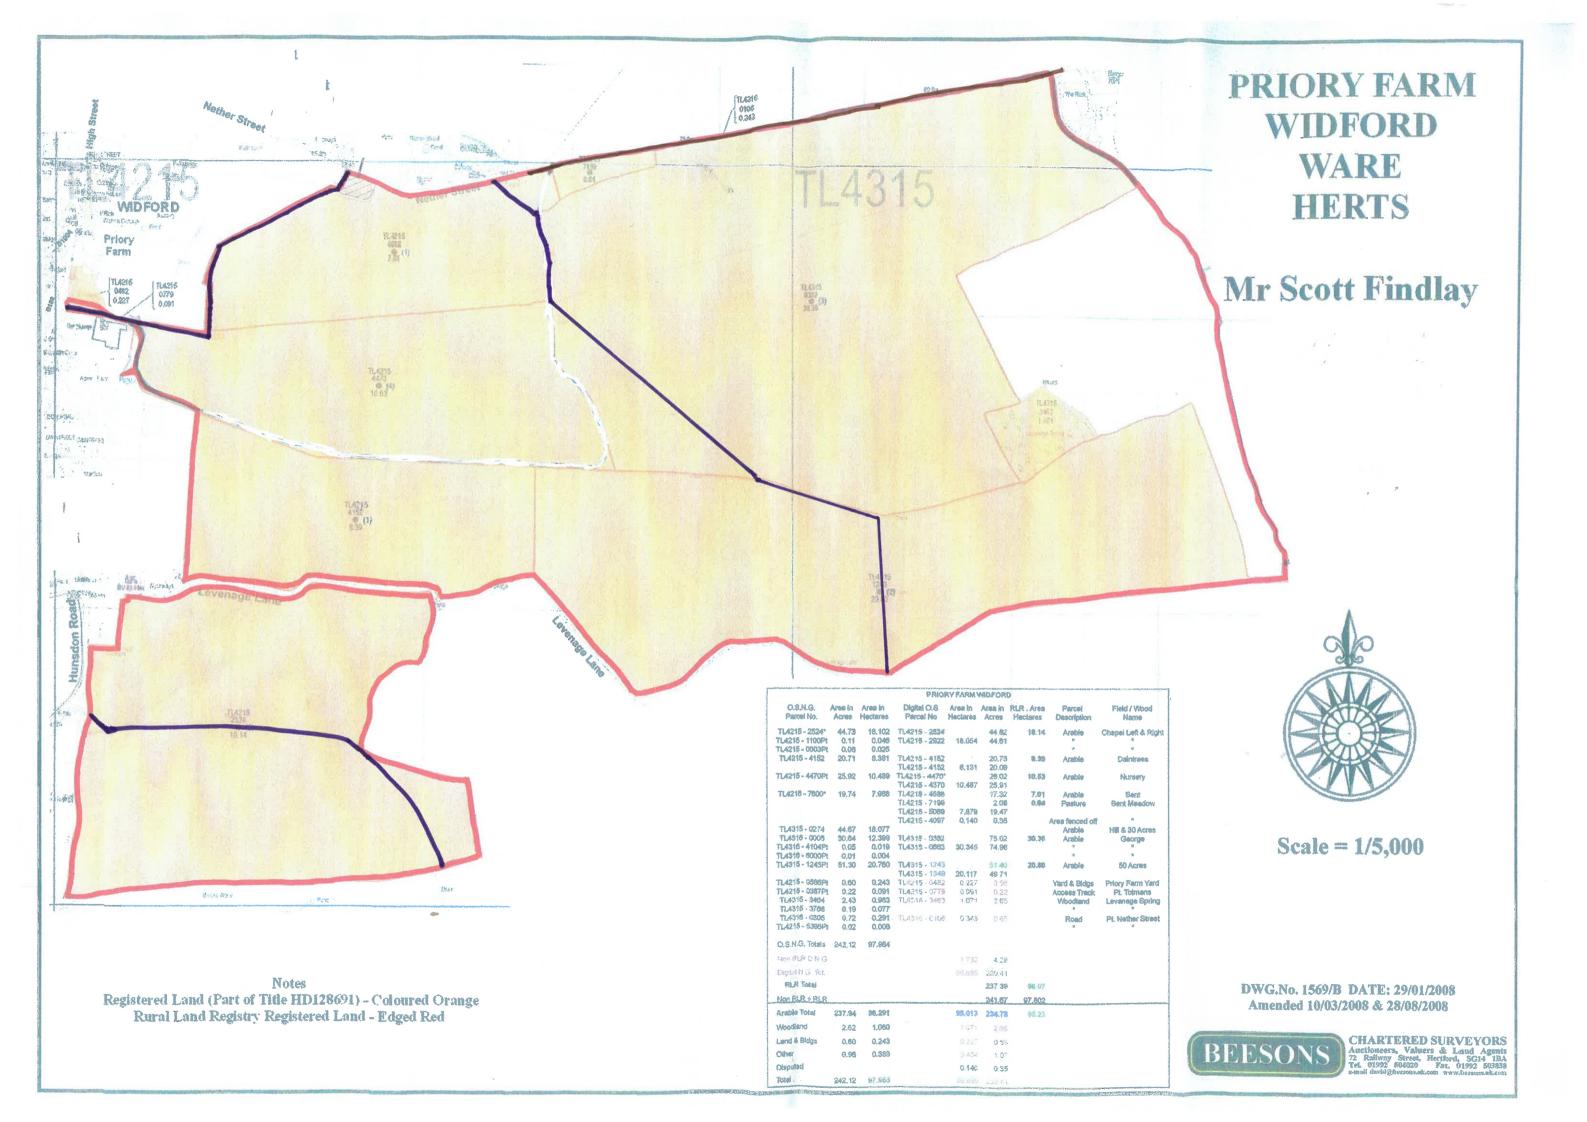

#### <u>Parcel</u>

District East Herts Parish Widford

Address and postcode of buildings
on each piece of land subject to the
application to which a postcode has
been assigned

Priory Farm
Hunsdon Road
Widford
SG12 8RA

Nearest town/city to above Ware

OS 6 figure Grid Reference(s) for a point within the area of the land (if possible for postcode point above)

TL 429 158

District East Herts Parish Hunsdon, Stanstead Abbotts