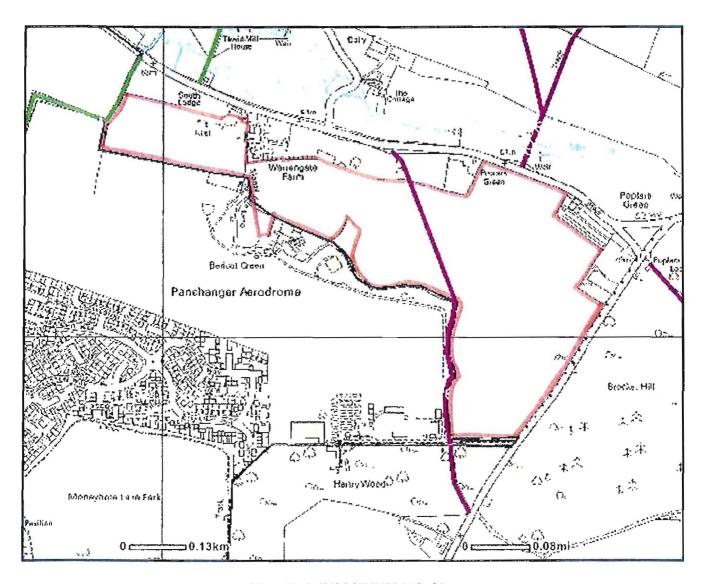

## Definitive Map Extract for the land at Warrengate Farm

Plan Ref: FJN/HG/50178\_02

| Signed: | (Landowner) | 1        |     |    | • |
|---------|-------------|----------|-----|----|---|
| Dated:  | 240         | (Votace) | 201 | 2- |   |

### DEPOSIT OF STATEMENT AND PLAN SECTION 31(6) OF THE HIGHWAYS ACT 1980

- 1. I am and have been since the 11th June 2007 the owner of the land known as Land at Warrengate Farm and Allotments and Adjoining Land at Tewin more particularly delineated on the plans accompanying this declaration and thereon edged in red.
- 2. The aforementioned land lies in the Parishes of Hertingfordbury CP and Tewin CP
- 3. The ways coloured purple on the said plans have been dedicated as footpaths
- 4. No other ways over the land have been dedicated as highways
- 5. The deposit shall comprise this statement and accompanying plans

## SECTION 31(6) of the HIGHWAYS ACT 1980

We, Mr J A Barton and Mrs Z M Barton DO SOLEMNLY AND SINCERELY DECLARE as follows:

- 1. We are and have been since 11 June 2007 the owners of the land known as Warrengate Farm and Allotments and Adjoining Land at Tewin more particularly delineated on the plans accompanying this declaration and thereon edged in red.
- 2. On the 3 day of October 2012 we deposited with Hertfordshire County Council, being the appropriate Council, a statement accompanied by two plans delineating our property by red edging which stated that the way coloured purple on the said plans and the plans accompanying this declaration had been dedicated as a footpath, no other ways had been dedicated as highways over our property.
- 3. No additional ways have been dedicated over land edged red on the plans accompanying this declaration since the statement dated 3 October 2012 referred to in 2 above other than the footpath marked in the appropriate colour on the plans accompanying this declaration and at the present time we have no intention of dedicating any more public rights of way over our property.