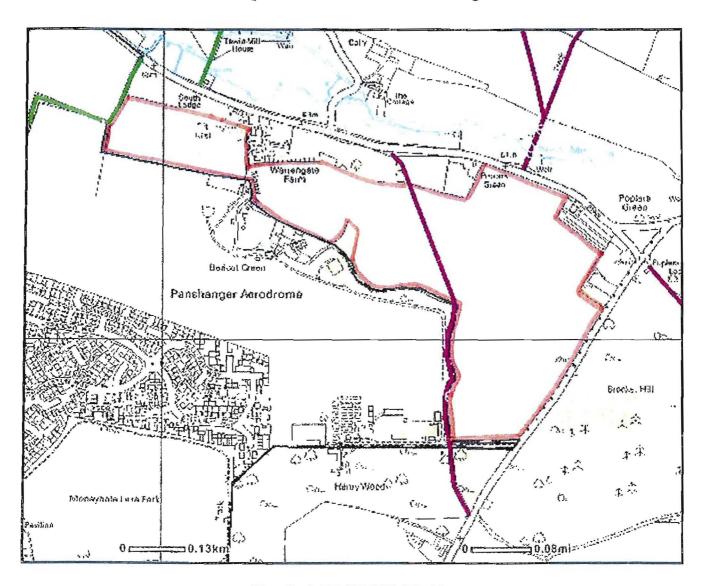

## Definitive Map Extract for the land at Warrengate Farm

Plan Ref: FJN/HG/50178\_02

| Signed: | (Landowner) | 1        |     |    | • |
|---------|-------------|----------|-----|----|---|
| Dated:  | 240         | (Votace) | 201 | 2- |   |

### DEPOSIT OF STATEMENT AND PLAN SECTION 31(6) OF THE HIGHWAYS ACT 1980

- 1. I am and have been since the 11th June 2007 the owner of the land known as Land at Warrengate Farm and Allotments and Adjoining Land at Tewin more particularly delineated on the plans accompanying this declaration and thereon edged in red.
- 2. The aforementioned land lies in the Parishes of Hertingfordbury CP and Tewin CP
- 3. The ways coloured purple on the said plans have been dedicated as footpaths
- 4. No other ways over the land have been dedicated as highways
- 5. The deposit shall comprise this statement and accompanying plans

## SECTION 31(6) of the HIGHWAYS ACT 1980

We, Mr J A Barton and Mrs Z M Barton DO SOLEMNLY AND SINCERELY DECLARE as follows:

- 1. We are and have been since 11 June 2007 the owners of the land known as Warrengate Farm and Allotments and Adjoining Land at Tewin more particularly delineated on the plans accompanying this declaration and thereon edged in red.
- 2. On the 3 day of October 2012 we deposited with Hertfordshire County Council, being the appropriate Council, a statement accompanied by two plans delineating our property by red edging which stated that the way coloured purple on the said plans and the plans accompanying this declaration had been dedicated as a footpath, no other ways had been dedicated as highways over our property.
- 3. No additional ways have been dedicated over land edged red on the plans accompanying this declaration since the statement dated 3 October 2012 referred to in 2 above other than the footpath marked in the appropriate colour on the plans accompanying this declaration and at the present time we have no intention of dedicating any more public rights of way over our property.