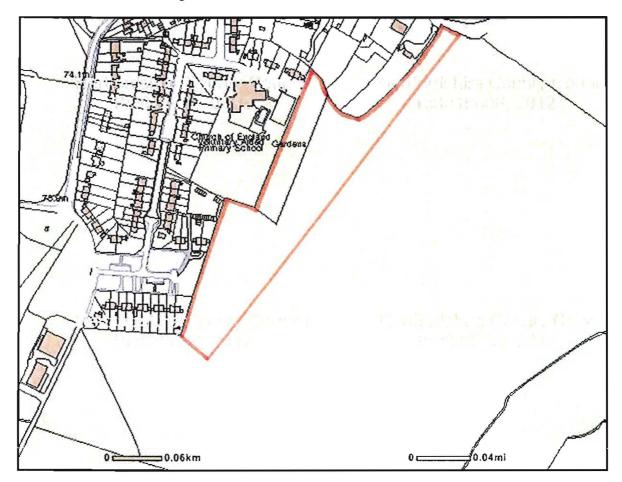

rticularly delineated on the plans accompanying this declaration and thereon edged in red.
- 2. The aforementioned land lies in the Parishes of Hertingfordbury CP and Tewin CP
- 3. The ways coloured purple on the said plans have been dedicated as footpaths
- 4. No other ways over the land have been dedicated as highways
- 5. The deposit shall comprise this statement and accompanying plans

Signed:

Name: Mr J Barton

Tuckers Barn Nether Compton Nr. Sherborne Dorset DT9 4PZ

Date: 2-10-12

## Definitive Map Extract for the land at Warrengate Farm



Plan Ref: FJN/HG/50178\_02

| Signed: | (Landowner) | 1        |     |    | • |
|---------|-------------|----------|-----|----|---|
| Dated:  | 240         | (Votace) | 201 | 2- |   |

## Definitive Map Extract for Allotments and Land at Tewin



## Plan Ref FJN/HG/50178\_01

| Signed | :<br>(Landowner) |    |       | J        |
|--------|------------------|----|-------|----------|
| Dated: | 220              | Ůс | kavei | <br>2012 |

#### STATUTORY DECLARATION

## SECTION 31(6) of the HIGHWAYS ACT 1980

We, Mr J A Barton and Mrs Z M Barton DO SOLEMNLY AND SINCERELY DECLARE as follows:

- 1. We are and have been since 11 June 2007 the owners of the land known as Warrengate Farm and Allotments and Adjoining Land at Tewin more particularly delineated on the plans accompanying this declaration and thereon edged in red.
- 2. On the 3 day of October 2012 we deposited with Hertfordshire County Council, being the appropriate Council, a statement accompanied by two plans delineating our property by red edging which stated that the way c