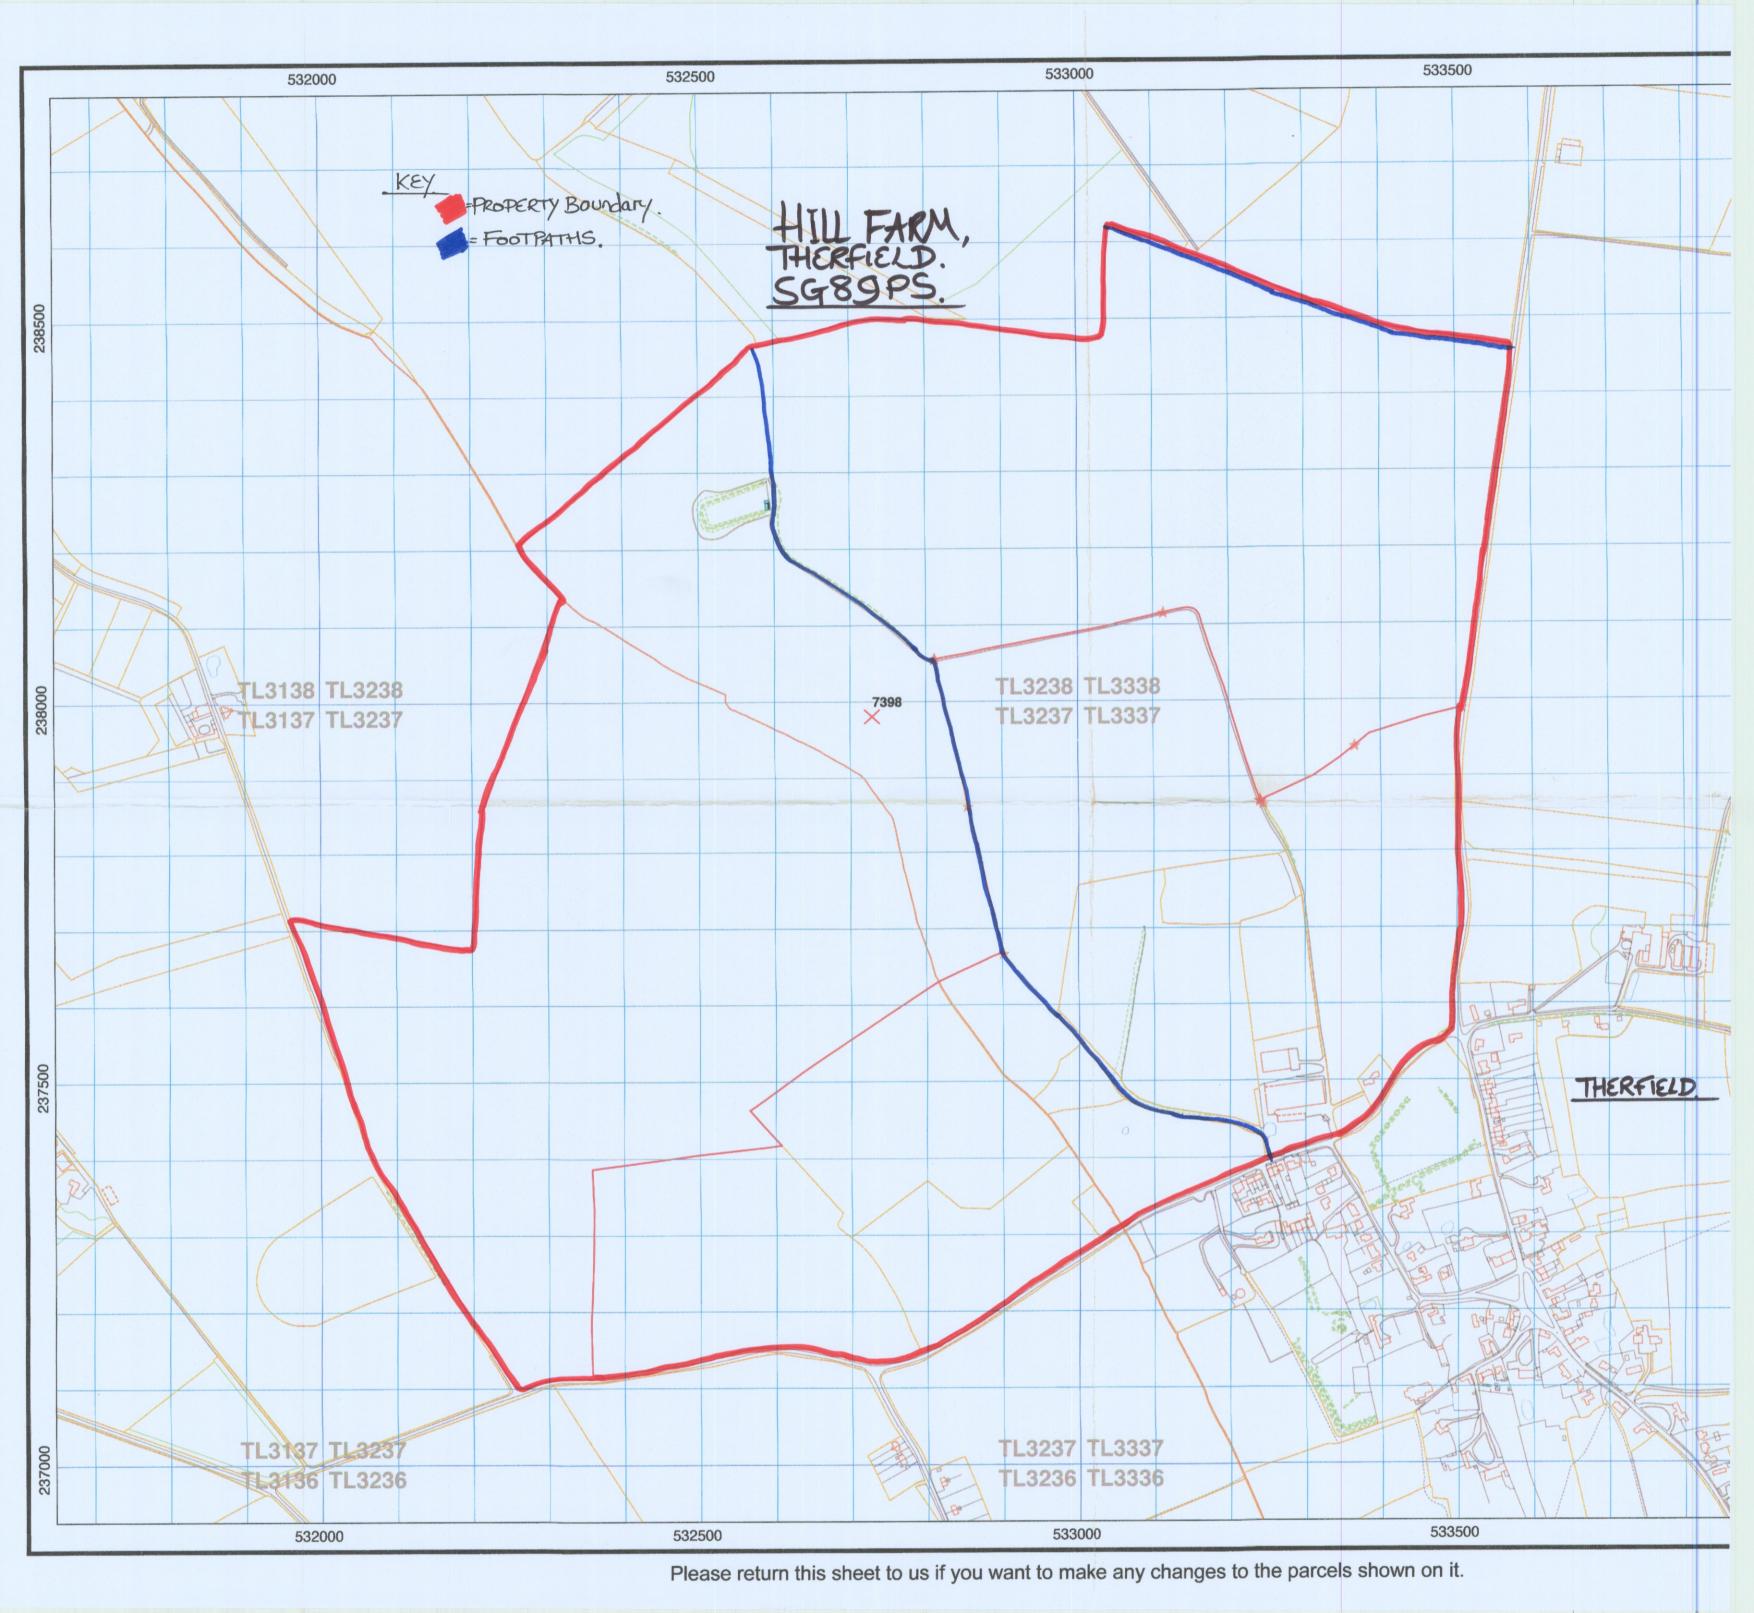

#### <u>Parcel</u>

District North Herts Parish Therfield and Kelshall

Address and postcode of buildings on each piece of land subject to the application to which a postcode has been assigned

Hill Farm
Therfield
Royston, Herts
SG8 9PS

Nearest town/city to above Royston

OS 6 figure Grid Reference(s) for a point within the area of the land (if possible for postcode point above)

TL 333 375

### HERTFORDSHIRE COUNTY COUNCIL

An application to lodge a declaration under section 31(6) of the Highways Act 1980 has been made in relation to the land (or lands) described below and shown edged red on the accompanying map.

#### **Description of the land:**

Hill Farm, Therfield, Royston, Herts, SG8 9PS

Name of the parish, ward or district in which the land is situated:

The deposit was submitted by Paul David Moss and Margaret Ivy Moss and was received by this authority on 11<sup>th</sup> February 2019.

- 1. Paul David Moss and Margaret Ivy Moss have been since 19<sup>th</sup> March 2009 the owners of the land described in paragraph 4 of Part A of this form and shown edged blue on the map accompanying this declaration and lodged with Hertfordshire County Council.
- 2. On the 19<sup>th</sup> Day of March 2009 Brian Lewis Moss (deceased) and Margaret Ivy Moss deposited with Hertfordshire County Council, being the appropriate Council a statement accompanied by a plan delineating their property by red edging which stated that the way coloured blue on the said plan and the plan accompanying this declaration had been dedicated as a footpath and that no other ways have been dedicated as highways over their property.
- 3. No additional ways have been dedicated over the land edged red on the plan accompanying this declaration since the statement referred to in 2 above and at the present time Paul David Moss and Margaret Ivy Moss have no intention of dedicating any more public rights of way over their property.