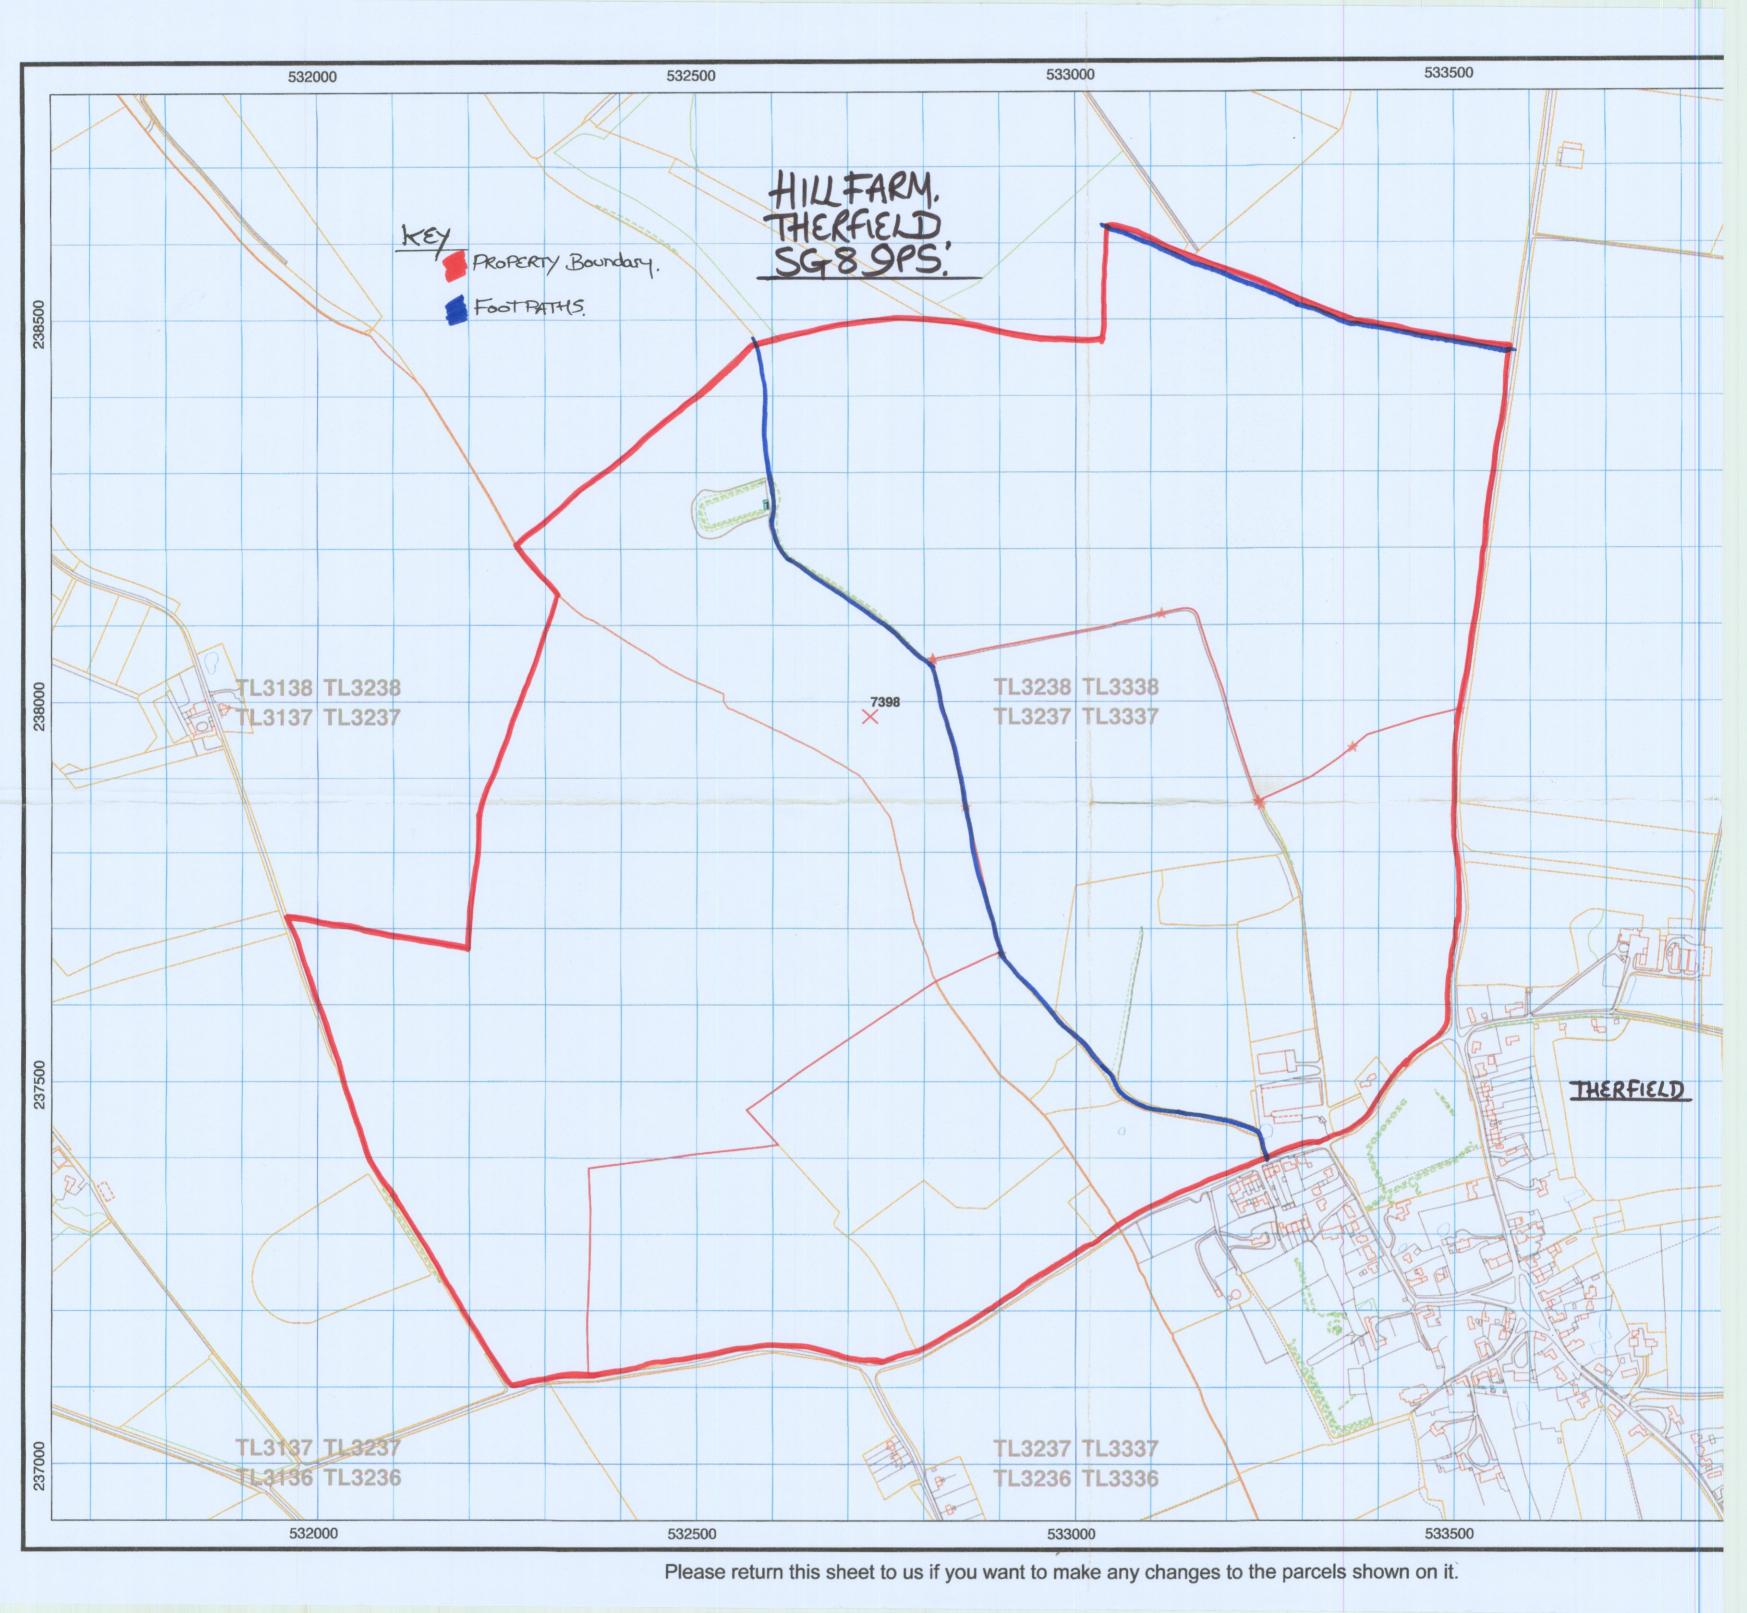

#### **Parcel**

District North Herts Parish Therfield and Kelshall

Address and postcode of buildings on each piece of land subject to the application to which a postcode has been assigned

Royston, Herts

Hill Farm

Therfield

SG8 9PS

Nearest town/city to above Royston

OS 6 figure Grid Reference(s) for a point within the area of the land (if possible for postcode point above)

TL 333 375

### HERTFORDSHIRE COUNTY COUNCIL

An application to deposit a map and statement under section 31(6) of the Highways Act 1980 has been made in relation to the land (or lands) described below and shown edged red on the accompanying map.

#### **Description of the land:**

Hill Farm, Therfield, Royston, Herts SG8 9PS

Name of the parish, ward or district in which the land is situated:

The deposit was submitted by Paul David Moss and Margaret Ivy Moss and was received by this authority on 6<sup>th</sup> February 2019.

FORM CA16 PART B

Paul David Moss and Margaret Ivy Moss are the owners of the land described in paragraph 4 of Part A of this form and shown edged red on the map accompanying this statement.

Ways shown blue on the accompanying map are public footpaths