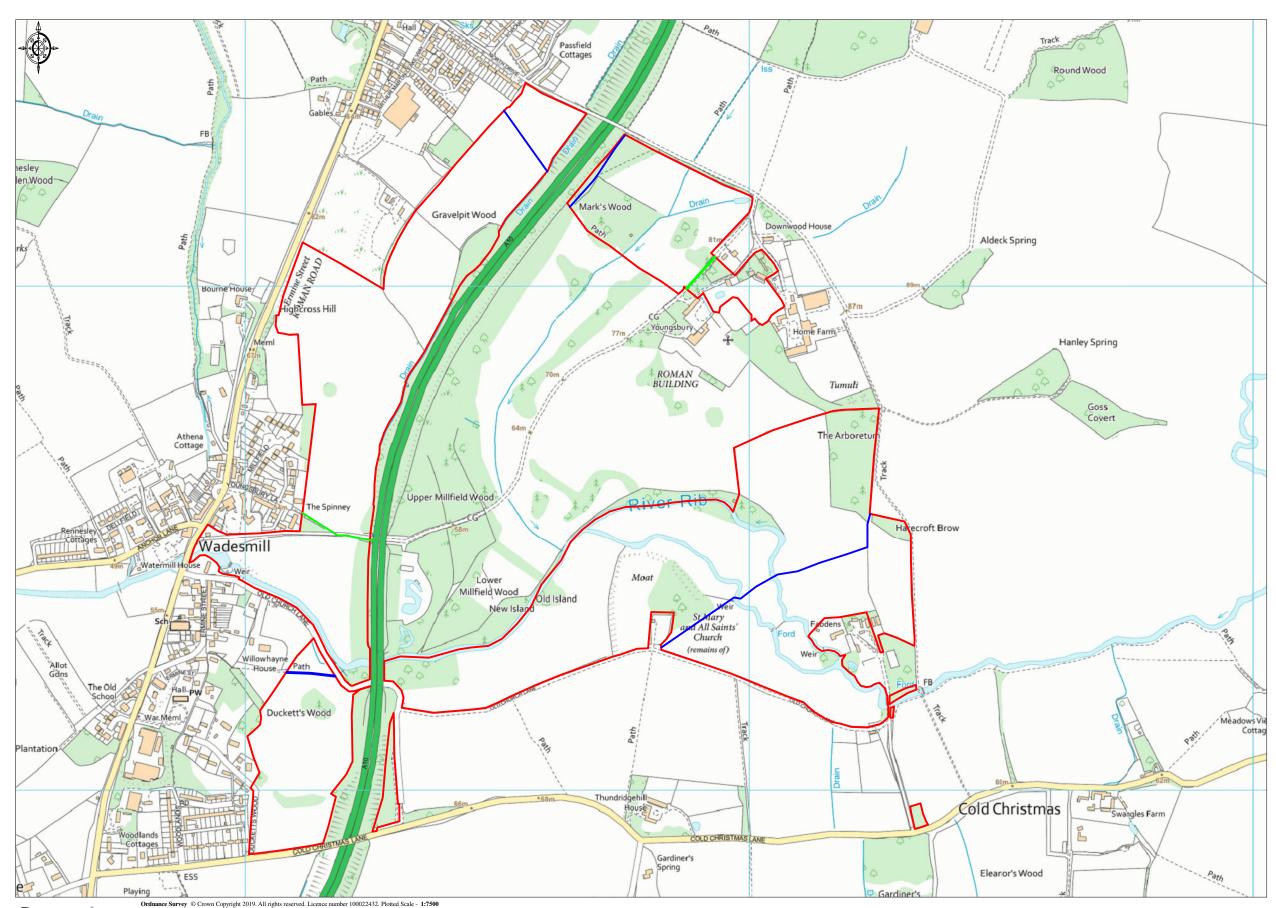

## HERTFORDSHIRE COUNTY COUNCIL

An application to deposit a map and statement under section 31(6) of the Highways Act 1980 has been made in relation to the land (or lands) described below and shown edged red on the accompanying map.

### **Description of the land:**

Land at Wadesmill, Wadesmill, Ware, Herts, SG12 0TN

Name of the parish, ward or district in which the land is situated: Thundridge in East Herts

The deposit was submitted by Strutt & Parker on behalf of The Right Honourable John Christopher George Eight Earl of Mexborough, The Honourable James Hugh Hope John Saville, Henry Charles Saville and Andrew David Saville and was received by this authority on 26<sup>th</sup> June 2019.

# Statement under section 31(6) of the Highways Act 1980

The Right Honourable John Christopher George Eighth Earl of Mexborough, The Honourable James Hugh Hope John Savile, Henry Charles Savile and Andrew David Savile are the owners of the land described in paragraph 4 of Part A of this form and shown edged red on the map accompanying this statement.

Ways shown light blue on the accompanying map are byways open to all traffic.

Ways shown pink on the accompanying map are restricted byways.

Ways shown green on the accompanying map are public bridleways.

Ways shown blue on the accompanying map are public footpaths.

No ways over the land shown red on the accompanying map have been dedicated as highways.

**PART F** 