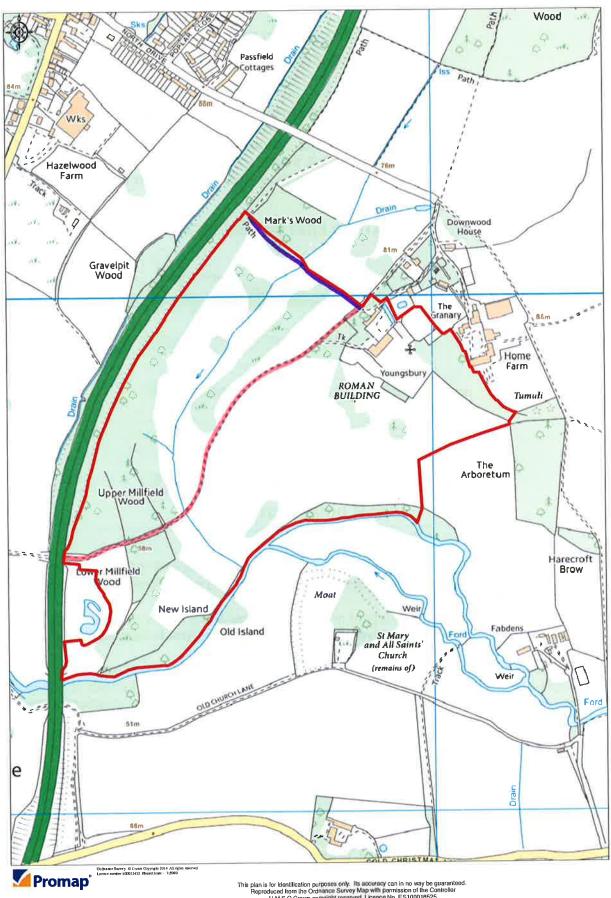

### HERTFORDSHIRE COUNTY COUNCIL

An application to deposit a map and statement under section 31(6) of the Highways Act 1980 and deposit a statement under section 15A(1) of the Commons Act 2006 has been made in relation to the land (or lands) described below and shown edged red on the accompanying map.

#### Description of the land

Youngsbury Estate, Wadesmill, Ware

# Statement under section 31(6) of the Highways Act 1980

I am the owner of the land described in paragraph 4 of Part A of this form and shown edged red on the map accompanying this statement.

Ways shown pink on the accompanying map are public bridleways.

Ways shown purple on the accompanying map are public footpaths.

No other ways over the land shown edged red on the accompanying map have been dedicated as highways.

**PART D** 

This plan is for identification purposes only. Its accuracy can in no way be guaranteed. Reproduced from the Ordnance Survey Map with permission of the Controller H.M.S.O Crown copyright reserved. Licence No. ES100018525