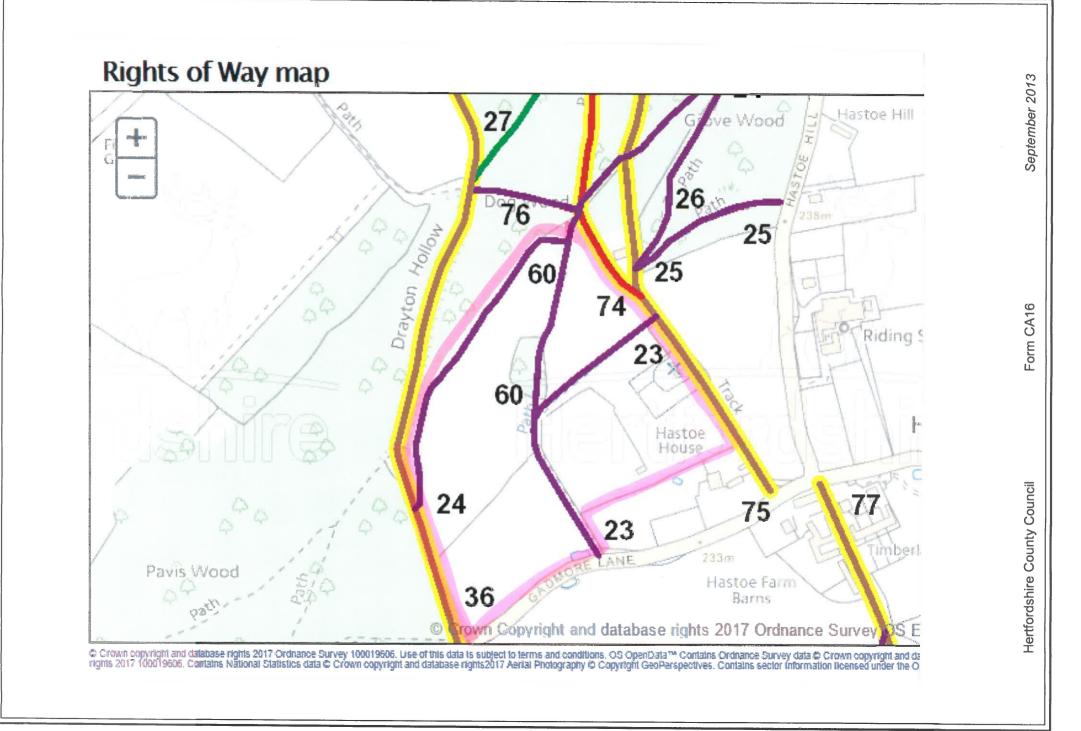

# NOTICE OF LANDOWNER DEPOSITS under Section 31(6) of the Highways Act 1980 and Section 15A(1) of the Commons Act 2006 HERTFORDSHIRE COUNTY COUNCIL

An application to deposit a map and statement under section 31(6) of the Highways Act 1980 has been made in relation to the land (or lands) described below and shown edged pink on the accompanying map.

#### Description of the land: Land off Gadmore Lane, Hastoe, Tring, HP23 6LS

Name of the parish, ward or district in which the land is situated: Dacorum district, Tring parish

The deposit was submitted by Dawn and David Edwards and was received by this authority on 1<sup>st</sup> September 2017.

### Statement under section 31(6) of the Highways Act 1980

I Dawn and David Edwards am the owner of the land described in paragraph 4 of Part A of this form and shown edged pink on the map accompanying this statement.

Ways shown in purple on the accompanying map are public footpaths.

No other ways over the land shown edged pink on the accompanying map have been dedicated as highways, public footpaths or any other rights of way since.