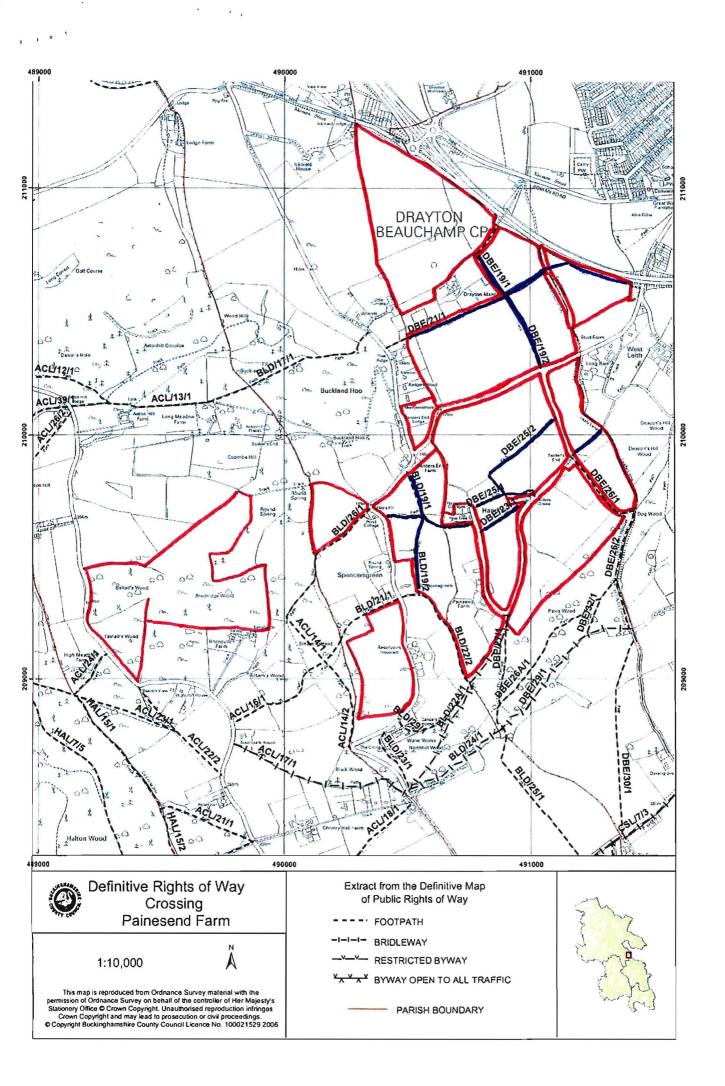

## DEPOSIT OF STATEMENT AND PLAN SECTION 31(6) OF THE HIGHWAYS ACT 1980

- 1. I am and have been since 5<sup>th</sup> December 2005 the owner of the land known as Painesend Farm more particularly delineated on the plan accompanying this declaration and thereon edged in red.
- 2. The aforementioned land lies in the Parishes of Drayton Beauchamp and Buckland and Tring.
- 3. The ways coloured purple on the said plan have been dedicated as footpaths.
- 4. No ways over the land have been dedicated as highways.

, <sub>0</sub> 3

\*\*

5. The deposit shall comprise this statement and accompanying plan.

.bnAA Signed For and on behalf of Painesend Farm LLP P.S. VALLIS Name Address FAINESCONS FARM TRING HP23 6JU Date 21/02/2012 Signed Name Address Occupation UNESTOCK MANAGER.