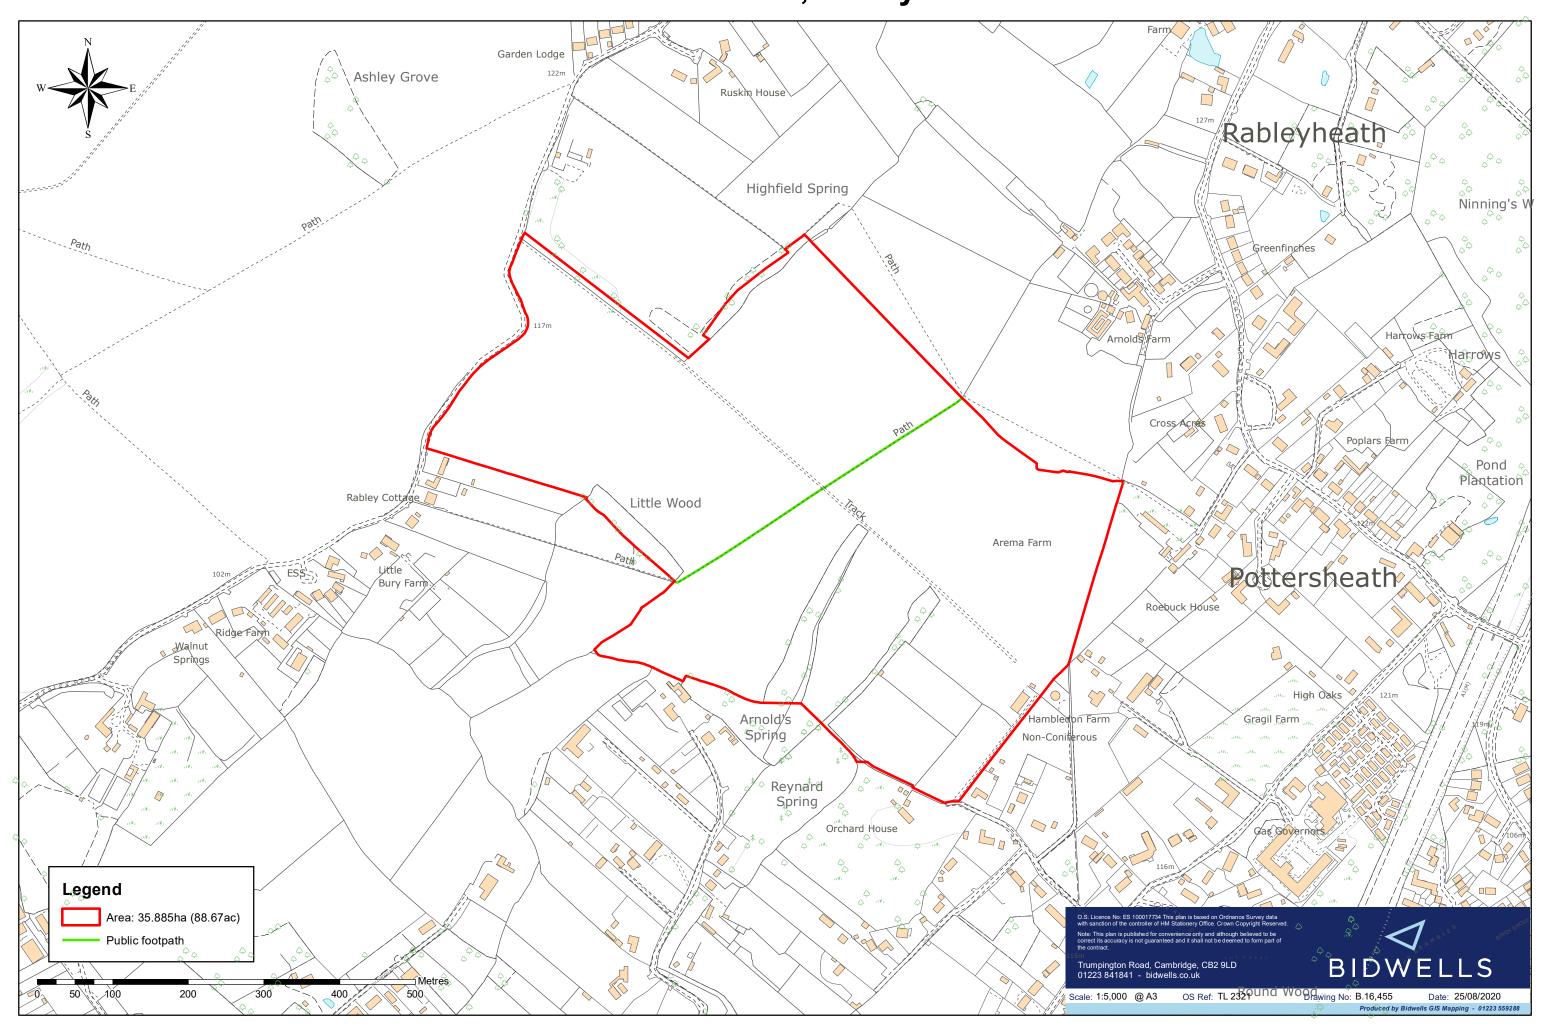

### **Parcel**

District North Hertfordshire Parish Welwyn & Codicote

Address and postcode of buildings on each piece of land subject to the application to which a postcode has been assigned Agricultural land at Arema Farm, Danesbury Lane, Welwyn.

Description of land: - Agricultural land at Arema Farm, Danesbury AL6 9SG Lane, Welwyn

Name of the parish, ward or district in which the land is situated: Welwyn & Codicote, Welwyn Hatfield

The deposit was submitted by Jessica Hall of Bidwells on behalf of Mrs Dagmar Adolph and was received by this authority on 09/06/2021.

Ways shown coloured green on the accompanying map are public footpaths.

No other ways over the land shown edged red on the accompanying map have been dedicated as highways.

**PART D** 

### Arema Farm, Welwyn

Description of land: - Agricultural land at Arema Farm, Danesbury AL6 9SG Lane, Welwyn

Name of the parish, ward or district in which the land is situated: Welwyn & Codicote, Welwyn Hatfield

The deposit was submitted by Samuel Nobbs of Bidwells on behalf of Mrs Dagmar Adolph and was received by this authority on 09/06/2021.

Ways shown coloured green on the accompanying map are public footpaths.

No other ways over the land shown edged red on the accompanying map have been dedicated as highways over Mrs Dagmar Adolph's property.