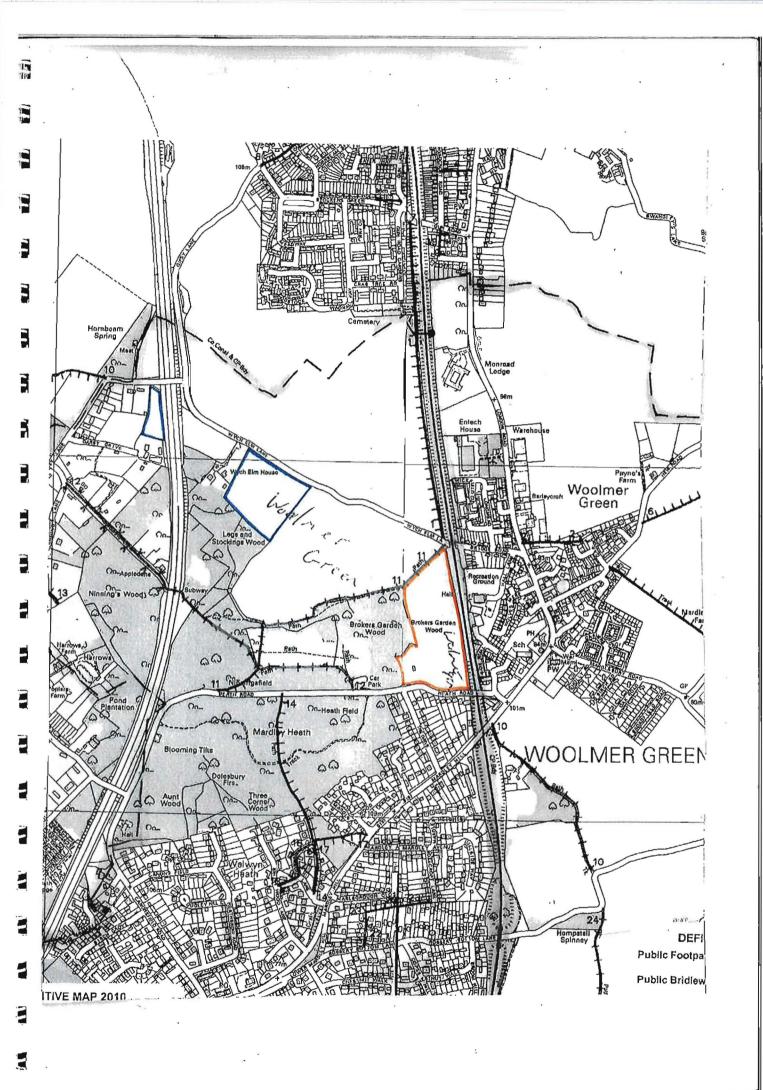

## David George Michael Manning Land at Kimpton Bottom, Codicote and Woolmer Green 25 March 2013

- 1. I am and have been since 16 February 1999 the owner of the land known as Land adjoining Wych Elm Lane, Rabley Heath, Welwyn more particularly delineated on the plan accompanying this declaration and thereon edged in blue.
- 2. The aforementioned land lies in the Parish of Welwyn and Woolmer Green
- 3. No ways over the land have been dedicated as highways
- 4. The deposit shall comprise this statement and accompanying plan

- 1. I am and have been since 30 November 1979 the owner of the land known as Land on the North side of Heath Road, Woolmer Green, Welwyn more particularly delineated on the plan accompanying this declaration and thereon edged in orange.
- 2. The aforementioned land lies in the Parish of Welwyn and Woolmer Green
- 3. No ways over the land have been dedicated as highways
- 4. The deposit shall comprise this statement and accompanying plan