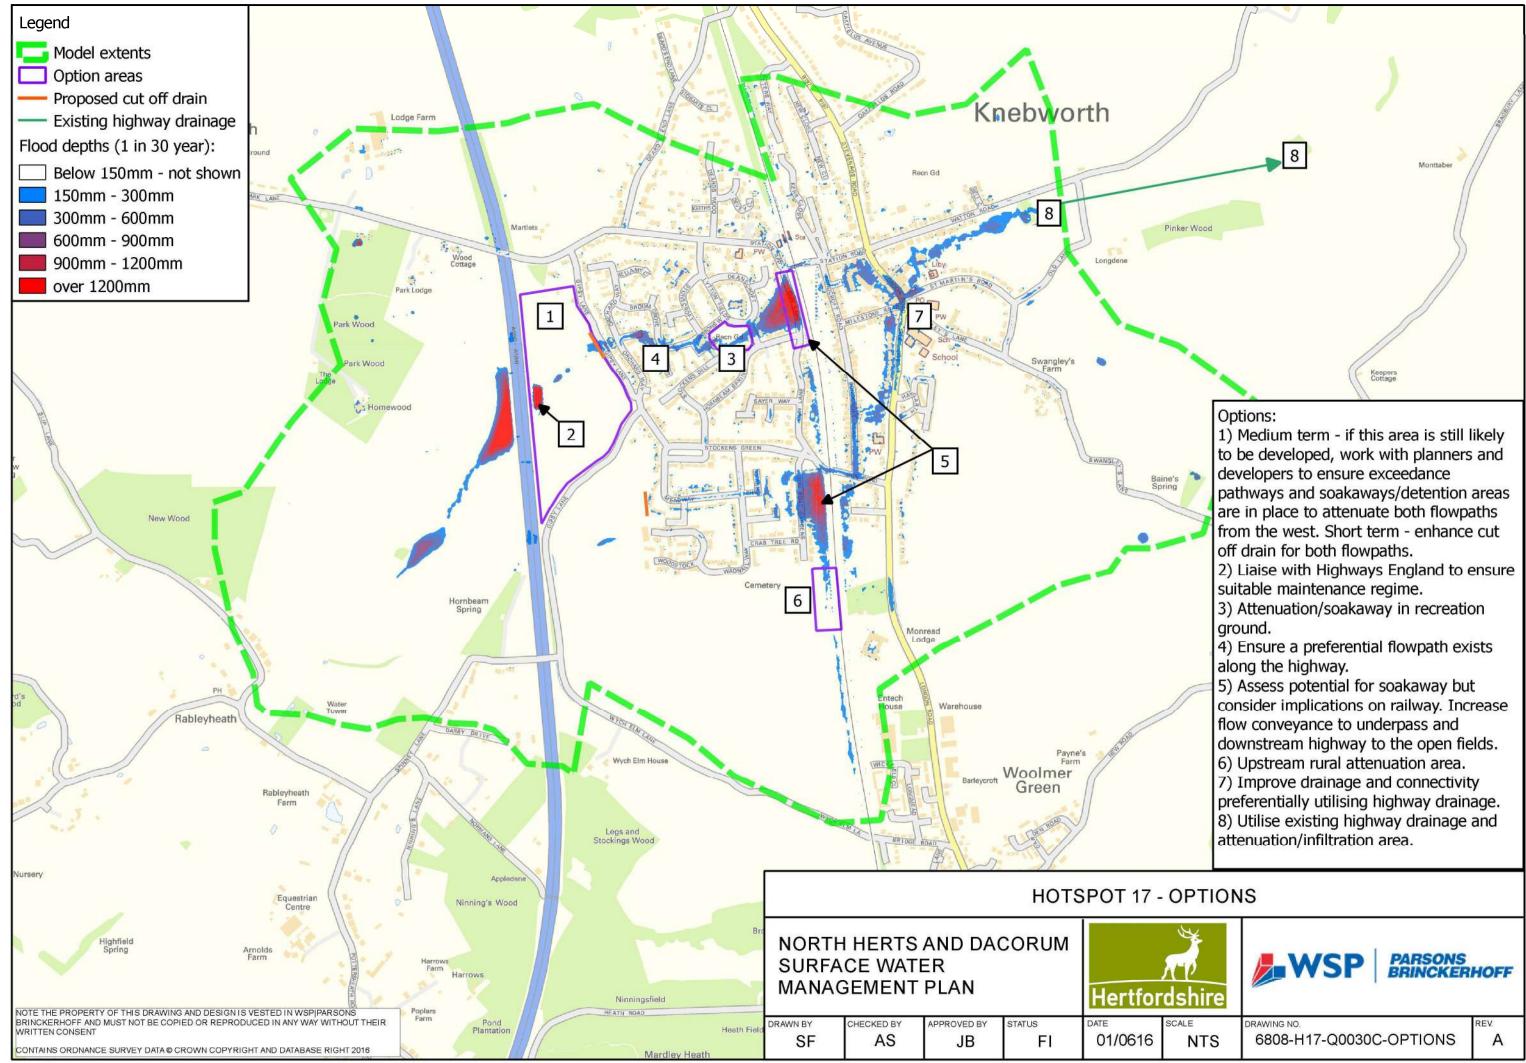

# Appendix E

# **OPTIONS MAPS**

| 8 Monttaber                                                                                                                                                                                                                                                                                                                                                                                                                                                                                                                                                                                                                                                                                                                                                                                                                                                                                                           |  |
|-----------------------------------------------------------------------------------------------------------------------------------------------------------------------------------------------------------------------------------------------------------------------------------------------------------------------------------------------------------------------------------------------------------------------------------------------------------------------------------------------------------------------------------------------------------------------------------------------------------------------------------------------------------------------------------------------------------------------------------------------------------------------------------------------------------------------------------------------------------------------------------------------------------------------|--|
| iker Wood                                                                                                                                                                                                                                                                                                                                                                                                                                                                                                                                                                                                                                                                                                                                                                                                                                                                                                             |  |
| <ul> <li>Options:</li> <li>1) Medium term - if this area is still likely to be developed, work with planners and developers to ensure exceedance pathways and soakaways/detention areas are in place to attenuate both flowpaths from the west. Short term - enhance cut off drain for both flowpaths.</li> <li>2) Liaise with Highways England to ensure suitable maintenance regime.</li> <li>3) Attenuation/soakaway in recreation ground.</li> <li>4) Ensure a preferential flowpath exists along the highway.</li> <li>5) Assess potential for soakaway but consider implications on railway. Increase flow conveyance to underpass and downstream highway to the open fields.</li> <li>6) Upstream rural attenuation area.</li> <li>7) Improve drainage and connectivity preferentially utilising highway drainage.</li> <li>8) Utilise existing highway drainage and attenuation/infiltration area.</li> </ul> |  |
| OPTIONS                                                                                                                                                                                                                                                                                                                                                                                                                                                                                                                                                                                                                                                                                                                                                                                                                                                                                                               |  |

| ſ          | 8 Monttaber                                                                                                                                                                                                                                                                                                                                                                                                                                                                                                                                                                                                                                                                                                                                                                                                                                                                                                                                                                   |
|------------|-------------------------------------------------------------------------------------------------------------------------------------------------------------------------------------------------------------------------------------------------------------------------------------------------------------------------------------------------------------------------------------------------------------------------------------------------------------------------------------------------------------------------------------------------------------------------------------------------------------------------------------------------------------------------------------------------------------------------------------------------------------------------------------------------------------------------------------------------------------------------------------------------------------------------------------------------------------------------------|
| inker Wood | Keepers                                                                                                                                                                                                                                                                                                                                                                                                                                                                                                                                                                                                                                                                                                                                                                                                                                                                                                                                                                       |
| a's ng     | <ul> <li>Options:</li> <li>1) Medium term - if this area is still likely<br/>to be developed, work with planners and<br/>developers to ensure exceedance<br/>pathways and soakaways/detention areas<br/>are in place to attenuate both flowpaths<br/>from the west. Short term - enhance cut<br/>off drain for both flowpaths.</li> <li>2) Liaise with Highways England to ensure<br/>suitable maintenance regime.</li> <li>3) Attenuation/soakaway in recreation<br/>ground.</li> <li>4) Ensure a preferential flowpath exists<br/>along the highway.</li> <li>5) Assess potential for soakaway but<br/>consider implications on railway. Increase<br/>flow conveyance to underpass and<br/>downstream highway to the open fields.</li> <li>6) Upstream rural attenuation area.</li> <li>7) Improve drainage and connectivity<br/>preferentially utilising highway drainage.</li> <li>8) Utilise existing highway drainage and<br/>attenuation/infiltration area.</li> </ul> |
| OPTIONS    |                                                                                                                                                                                                                                                                                                                                                                                                                                                                                                                                                                                                                                                                                                                                                                                                                                                                                                                                                                               |
| ×          |                                                                                                                                                                                                                                                                                                                                                                                                                                                                                                                                                                                                                                                                                                                                                                                                                                                                                                                                                                               |