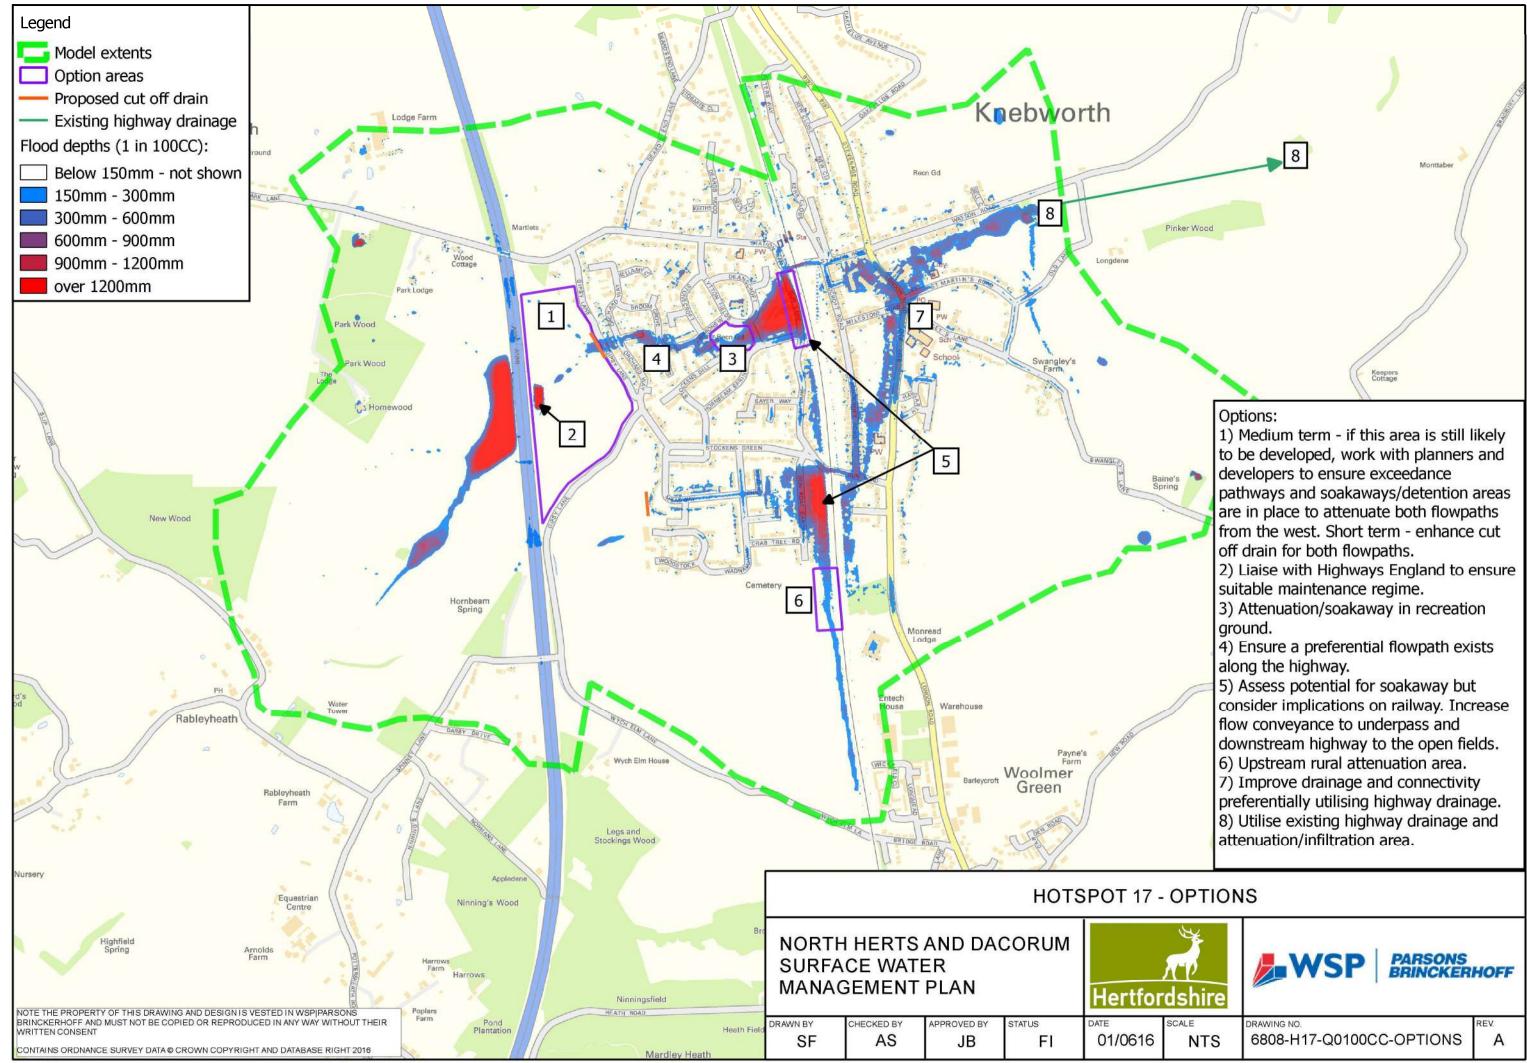

# **OPTIONS MAPS**

| 8 Monttaber                                                                                                                                                                                                                                                                                                                                                                                                                                                                                                                                                                                                                                                                                                                                                                                                                                                                                                           |  |
|-----------------------------------------------------------------------------------------------------------------------------------------------------------------------------------------------------------------------------------------------------------------------------------------------------------------------------------------------------------------------------------------------------------------------------------------------------------------------------------------------------------------------------------------------------------------------------------------------------------------------------------------------------------------------------------------------------------------------------------------------------------------------------------------------------------------------------------------------------------------------------------------------------------------------|--|
| iker Wood                                                                                                                                                                                                                                                                                                                                                                                                                                                                                                                                                                                                                                                                                                                                                                                                                                                                                                             |  |
| <ul> <li>Options:</li> <li>1) Medium term - if this area is still likely to be developed, work with planners and developers to ensure exceedance pathways and soakaways/detention areas are in place to attenuate both flowpaths from the west. Short term - enhance cut off drain for both flowpaths.</li> <li>2) Liaise with Highways England to ensure suitable maintenance regime.</li> <li>3) Attenuation/soakaway in recreation ground.</li> <li>4) Ensure a preferential flowpath exists along the highway.</li> <li>5) Assess potential for soakaway but consider implications on railway. Increase flow conveyance to underpass and downstream highway to the open fields.</li> <li>6) Upstream rural attenuation area.</li> <li>7) Improve drainage and connectivity preferentially utilising highway drainage.</li> <li>8) Utilise existing highway drainage and attenuation/infiltration area.</li> </ul> |  |
| OPTIONS                                                                                                                                                                                                                                                                                                                                                                                                                                                                                                                                                                                                                                                                                                                                                                                                                                                                                                               |  |

| ſ          | 8 Monttaber                                                                                                                                                                                                                                                                                                                                                                                                                                                                                                                                                                                                                                                                                                                                                                                                                                                                                                                                                                   |
|------------|-------------------------------------------------------------------------------------------------------------------------------------------------------------------------------------------------------------------------------------------------------------------------------------------------------------------------------------------------------------------------------------------------------------------------------------------------------------------------------------------------------------------------------------------------------------------------------------------------------------------------------------------------------------------------------------------------------------------------------------------------------------------------------------------------------------------------------------------------------------------------------------------------------------------------------------------------------------------------------|
| inker Wood | Keepers                                                                                                                                                                                                                                                                                                                                                                                                                                                                                                                                                                                                                                                                                                                                                                                                                                                                                                                                                                       |
| a's ng     | <ul> <li>Options:</li> <li>1) Medium term - if this area is still likely<br/>to be developed, work with planners and<br/>developers to ensure exceedance<br/>pathways and soakaways/detention areas<br/>are in place to attenuate both flowpaths<br/>from the west. Short term - enhance cut<br/>off drain for both flowpaths.</li> <li>2) Liaise with Highways England to ensure<br/>suitable maintenance regime.</li> <li>3) Attenuation/soakaway in recreation<br/>ground.</li> <li>4) Ensure a preferential flowpath exists<br/>along the highway.</li> <li>5) Assess potential for soakaway but<br/>consider implications on railway. Increase<br/>flow conveyance to underpass and<br/>downstream highway to the open fields.</li> <li>6) Upstream rural attenuation area.</li> <li>7) Improve drainage and connectivity<br/>preferentially utilising highway drainage.</li> <li>8) Utilise existing highway drainage and<br/>attenuation/infiltration area.</li> </ul> |
| OPTIONS    |                                                                                                                                                                                                                                                                                                                                                                                                                                                                                                                                                                                                                                                                                                                                                                                                                                                                                                                                                                               |
| ×          |                                                                                                                                                                                                                                                                                                                                                                                                                                                                                                                                                                                                                                                                                                                                                                                                                                                                                                                                                                               |