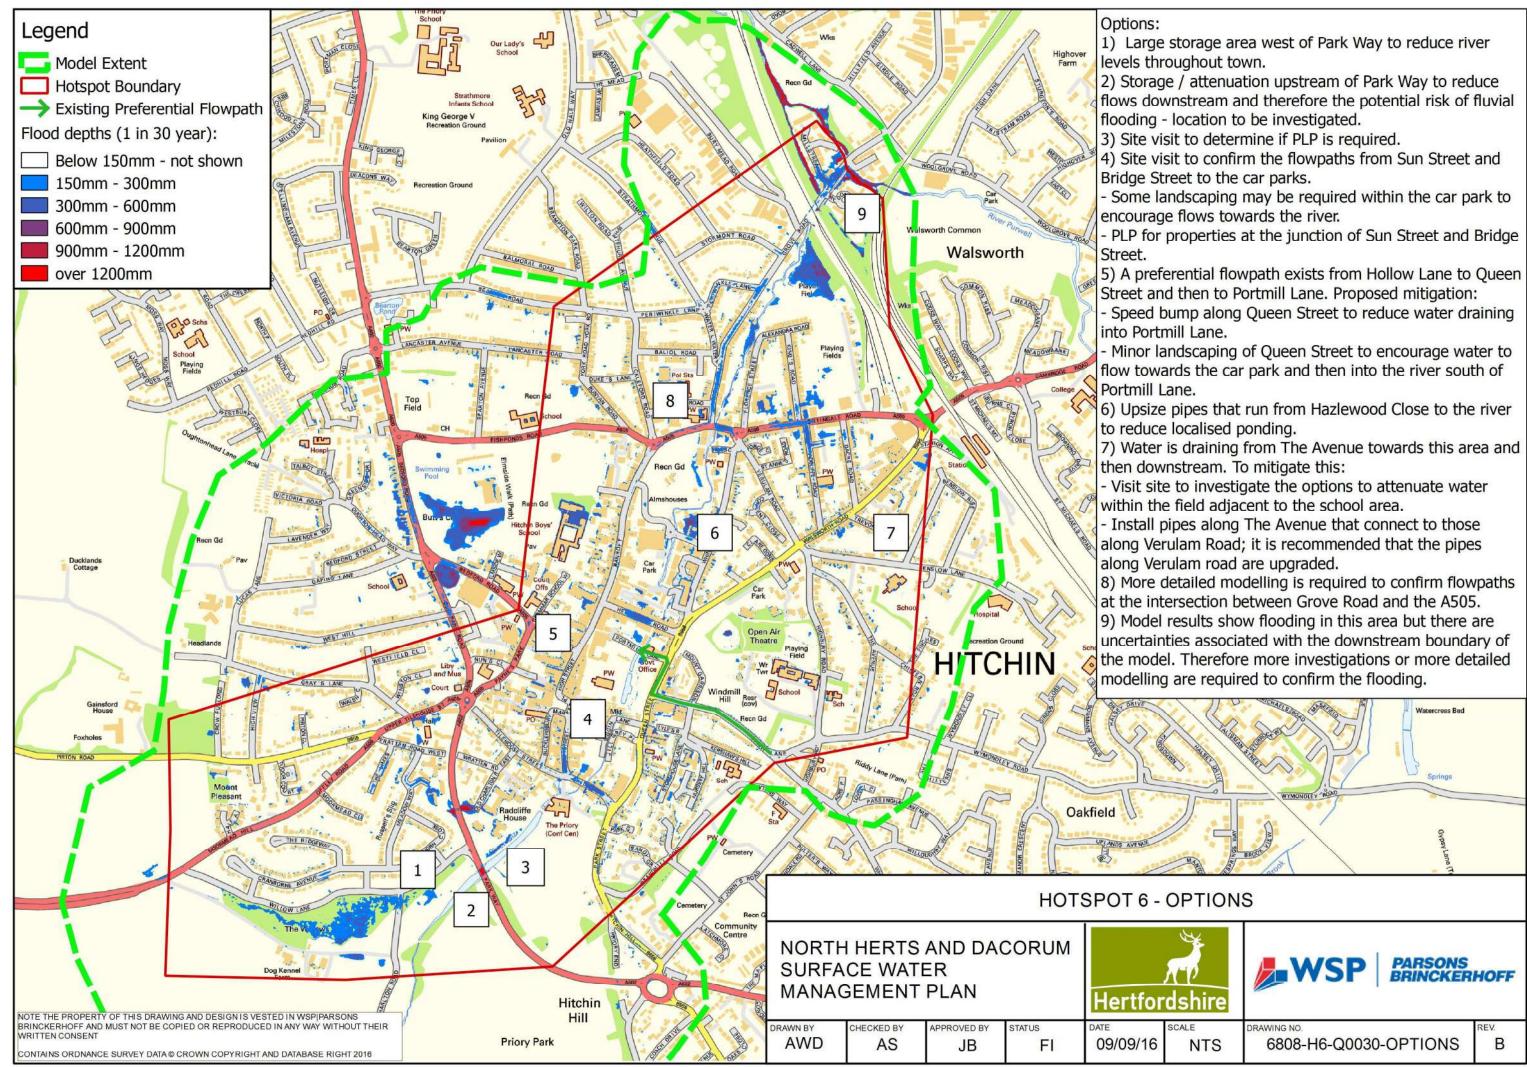

# Appendix E

# **OPTIONS MAPS**

| 8 Monttaber                                                                                                                                                                                                                                                                                                                                                                                                                                                                                                                                                                                                                                                                                                                                                                                                                                                                                                           |  |
|-----------------------------------------------------------------------------------------------------------------------------------------------------------------------------------------------------------------------------------------------------------------------------------------------------------------------------------------------------------------------------------------------------------------------------------------------------------------------------------------------------------------------------------------------------------------------------------------------------------------------------------------------------------------------------------------------------------------------------------------------------------------------------------------------------------------------------------------------------------------------------------------------------------------------|--|
| iker Wood                                                                                                                                                                                                                                                                                                                                                                                                                                                                                                                                                                                                                                                                                                                                                                                                                                                                                                             |  |
| <ul> <li>Options:</li> <li>1) Medium term - if this area is still likely to be developed, work with planners and developers to ensure exceedance pathways and soakaways/detention areas are in place to attenuate both flowpaths from the west. Short term - enhance cut off drain for both flowpaths.</li> <li>2) Liaise with Highways England to ensure suitable maintenance regime.</li> <li>3) Attenuation/soakaway in recreation ground.</li> <li>4) Ensure a preferential flowpath exists along the highway.</li> <li>5) Assess potential for soakaway but consider implications on railway. Increase flow conveyance to underpass and downstream highway to the open fields.</li> <li>6) Upstream rural attenuation area.</li> <li>7) Improve drainage and connectivity preferentially utilising highway drainage.</li> <li>8) Utilise existing highway drainage and attenuation/infiltration area.</li> </ul> |  |
| OPTIONS                                                                                                                                                                                                                                                                                                                                                                                                                                                                                                                                                                                                                                                                                                                                                                                                                                                                                                               |  |

| ſ          | 8 Monttaber                                                                                                                                                                                                                                                                                                                                                                                                                                                                                                                                                                                                                                                                                                                                                                                                                                                                                                                                                                   |
|------------|-------------------------------------------------------------------------------------------------------------------------------------------------------------------------------------------------------------------------------------------------------------------------------------------------------------------------------------------------------------------------------------------------------------------------------------------------------------------------------------------------------------------------------------------------------------------------------------------------------------------------------------------------------------------------------------------------------------------------------------------------------------------------------------------------------------------------------------------------------------------------------------------------------------------------------------------------------------------------------|
| inker Wood | Keepers                                                                                                                                                                                                                                                                                                                                                                                                                                                                                                                                                                                                                                                                                                                                                                                                                                                                                                                                                                       |
| a's ng     | <ul> <li>Options:</li> <li>1) Medium term - if this area is still likely<br/>to be developed, work with planners and<br/>developers to ensure exceedance<br/>pathways and soakaways/detention areas<br/>are in place to attenuate both flowpaths<br/>from the west. Short term - enhance cut<br/>off drain for both flowpaths.</li> <li>2) Liaise with Highways England to ensure<br/>suitable maintenance regime.</li> <li>3) Attenuation/soakaway in recreation<br/>ground.</li> <li>4) Ensure a preferential flowpath exists<br/>along the highway.</li> <li>5) Assess potential for soakaway but<br/>consider implications on railway. Increase<br/>flow conveyance to underpass and<br/>downstream highway to the open fields.</li> <li>6) Upstream rural attenuation area.</li> <li>7) Improve drainage and connectivity<br/>preferentially utilising highway drainage.</li> <li>8) Utilise existing highway drainage and<br/>attenuation/infiltration area.</li> </ul> |
| OPTIONS    |                                                                                                                                                                                                                                                                                                                                                                                                                                                                                                                                                                                                                                                                                                                                                                                                                                                                                                                                                                               |
| ×          |                                                                                                                                                                                                                                                                                                                                                                                                                                                                                                                                                                                                                                                                                                                                                                                                                                                                                                                                                                               |