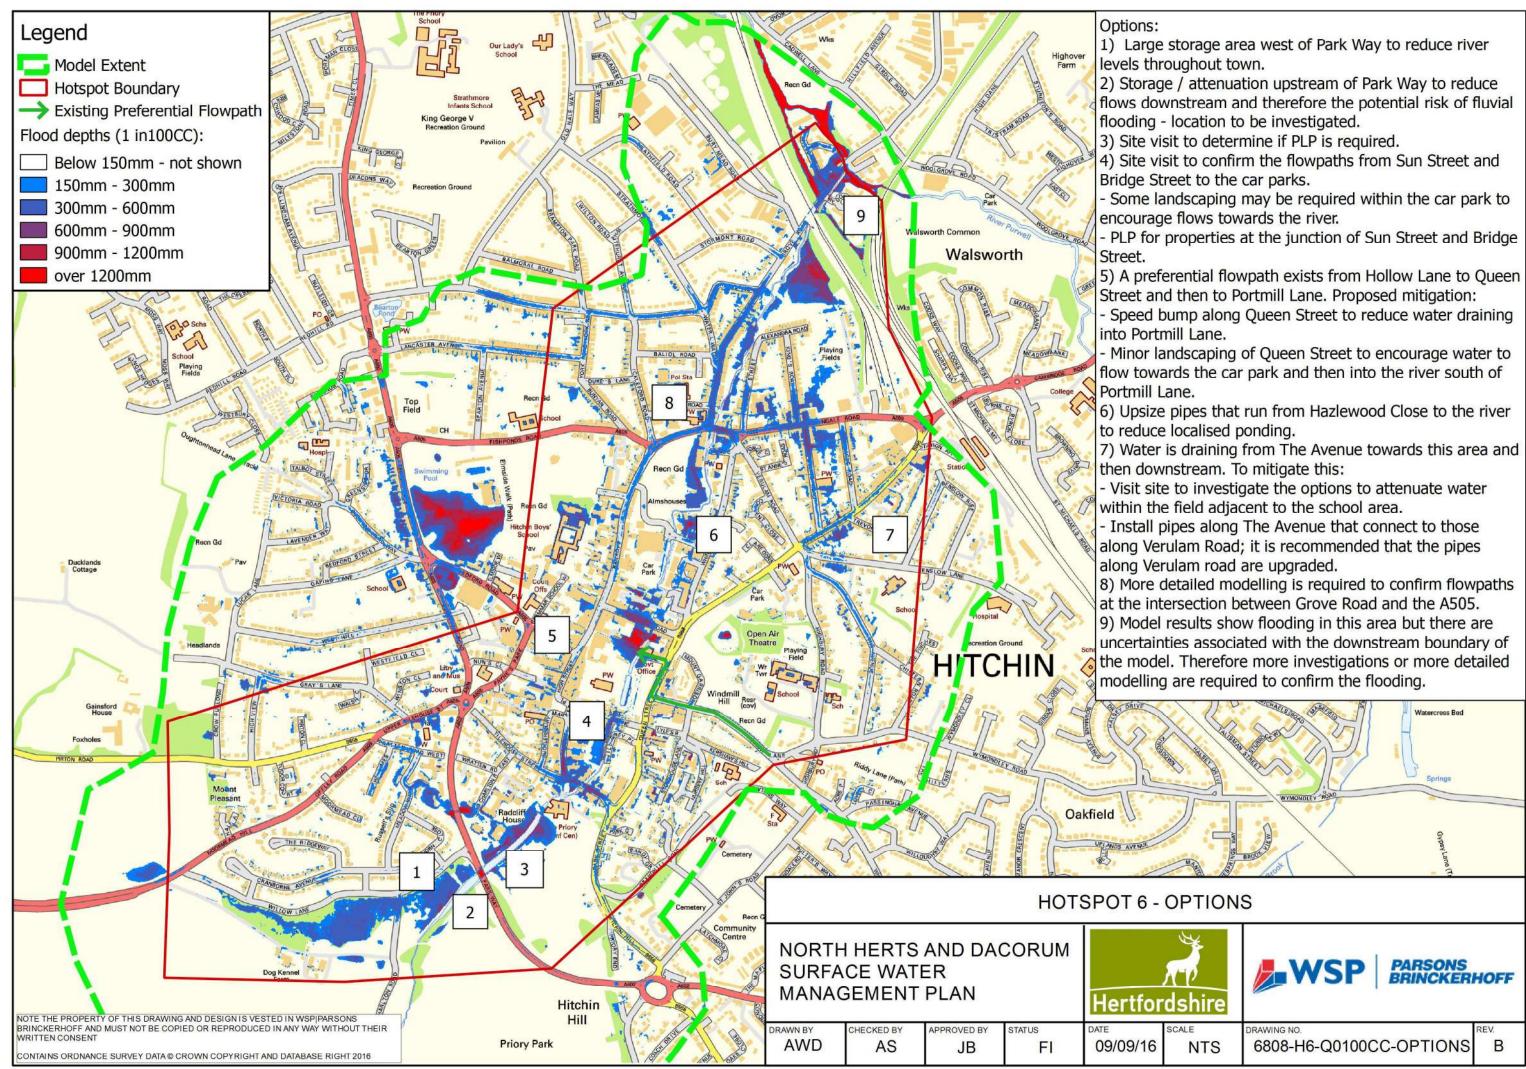

# Appendix E

# **OPTIONS MAPS**

| 8 Monttaber                                                                                                                                                                                                                                                                                                                                                                                                                                                                                                                                                                                                                                                                                                                                                                                                                                                                                                           |  |
|-----------------------------------------------------------------------------------------------------------------------------------------------------------------------------------------------------------------------------------------------------------------------------------------------------------------------------------------------------------------------------------------------------------------------------------------------------------------------------------------------------------------------------------------------------------------------------------------------------------------------------------------------------------------------------------------------------------------------------------------------------------------------------------------------------------------------------------------------------------------------------------------------------------------------|--|
| iker Wood                                                                                                                                                                                                                                                                                                                                                                                                                                                                                                                                                                                                                                                                                                                                                                                                                                                                                                             |  |
| <ul> <li>Options:</li> <li>1) Medium term - if this area is still likely to be developed, work with planners and developers to ensure exceedance pathways and soakaways/detention areas are in place to attenuate both flowpaths from the west. Short term - enhance cut off drain for both flowpaths.</li> <li>2) Liaise with Highways England to ensure suitable maintenance regime.</li> <li>3) Attenuation/soakaway in recreation ground.</li> <li>4) Ensure a preferential flowpath exists along the highway.</li> <li>5) Assess potential for soakaway but consider implications on railway. Increase flow conveyance to underpass and downstream highway to the open fields.</li> <li>6) Upstream rural attenuation area.</li> <li>7) Improve drainage and connectivity preferentially utilising highway drainage.</li> <li>8) Utilise existing highway drainage and attenuation/infiltration area.</li> </ul> |  |
| OPTIONS                                                                                                                                                                                                                                                                                                                                                                                                                                                                                                                                                                                                                                                                                                                                                                                                                                                                                                               |  |

| ſ          | 8 Monttaber                                                                                                                                                                                                                                                                                                                                                                                                                                                                                                                                                                                                                                                                                                                                                                                                                                                                                                                                                                   |
|------------|-------------------------------------------------------------------------------------------------------------------------------------------------------------------------------------------------------------------------------------------------------------------------------------------------------------------------------------------------------------------------------------------------------------------------------------------------------------------------------------------------------------------------------------------------------------------------------------------------------------------------------------------------------------------------------------------------------------------------------------------------------------------------------------------------------------------------------------------------------------------------------------------------------------------------------------------------------------------------------|
| inker Wood | Keepers                                                                                                                                                                                                                                                                                                                                                                                                                                                                                                                                                                                                                                                                                                                                                                                                                                                                                                                                                                       |
| a's ng     | <ul> <li>Options:</li> <li>1) Medium term - if this area is still likely<br/>to be developed, work with planners and<br/>developers to ensure exceedance<br/>pathways and soakaways/detention areas<br/>are in place to attenuate both flowpaths<br/>from the west. Short term - enhance cut<br/>off drain for both flowpaths.</li> <li>2) Liaise with Highways England to ensure<br/>suitable maintenance regime.</li> <li>3) Attenuation/soakaway in recreation<br/>ground.</li> <li>4) Ensure a preferential flowpath exists<br/>along the highway.</li> <li>5) Assess potential for soakaway but<br/>consider implications on railway. Increase<br/>flow conveyance to underpass and<br/>downstream highway to the open fields.</li> <li>6) Upstream rural attenuation area.</li> <li>7) Improve drainage and connectivity<br/>preferentially utilising highway drainage.</li> <li>8) Utilise existing highway drainage and<br/>attenuation/infiltration area.</li> </ul> |
| OPTIONS    |                                                                                                                                                                                                                                                                                                                                                                                                                                                                                                                                                                                                                                                                                                                                                                                                                                                                                                                                                                               |
| ×          |                                                                                                                                                                                                                                                                                                                                                                                                                                                                                                                                                                                                                                                                                                                                                                                                                                                                                                                                                                               |