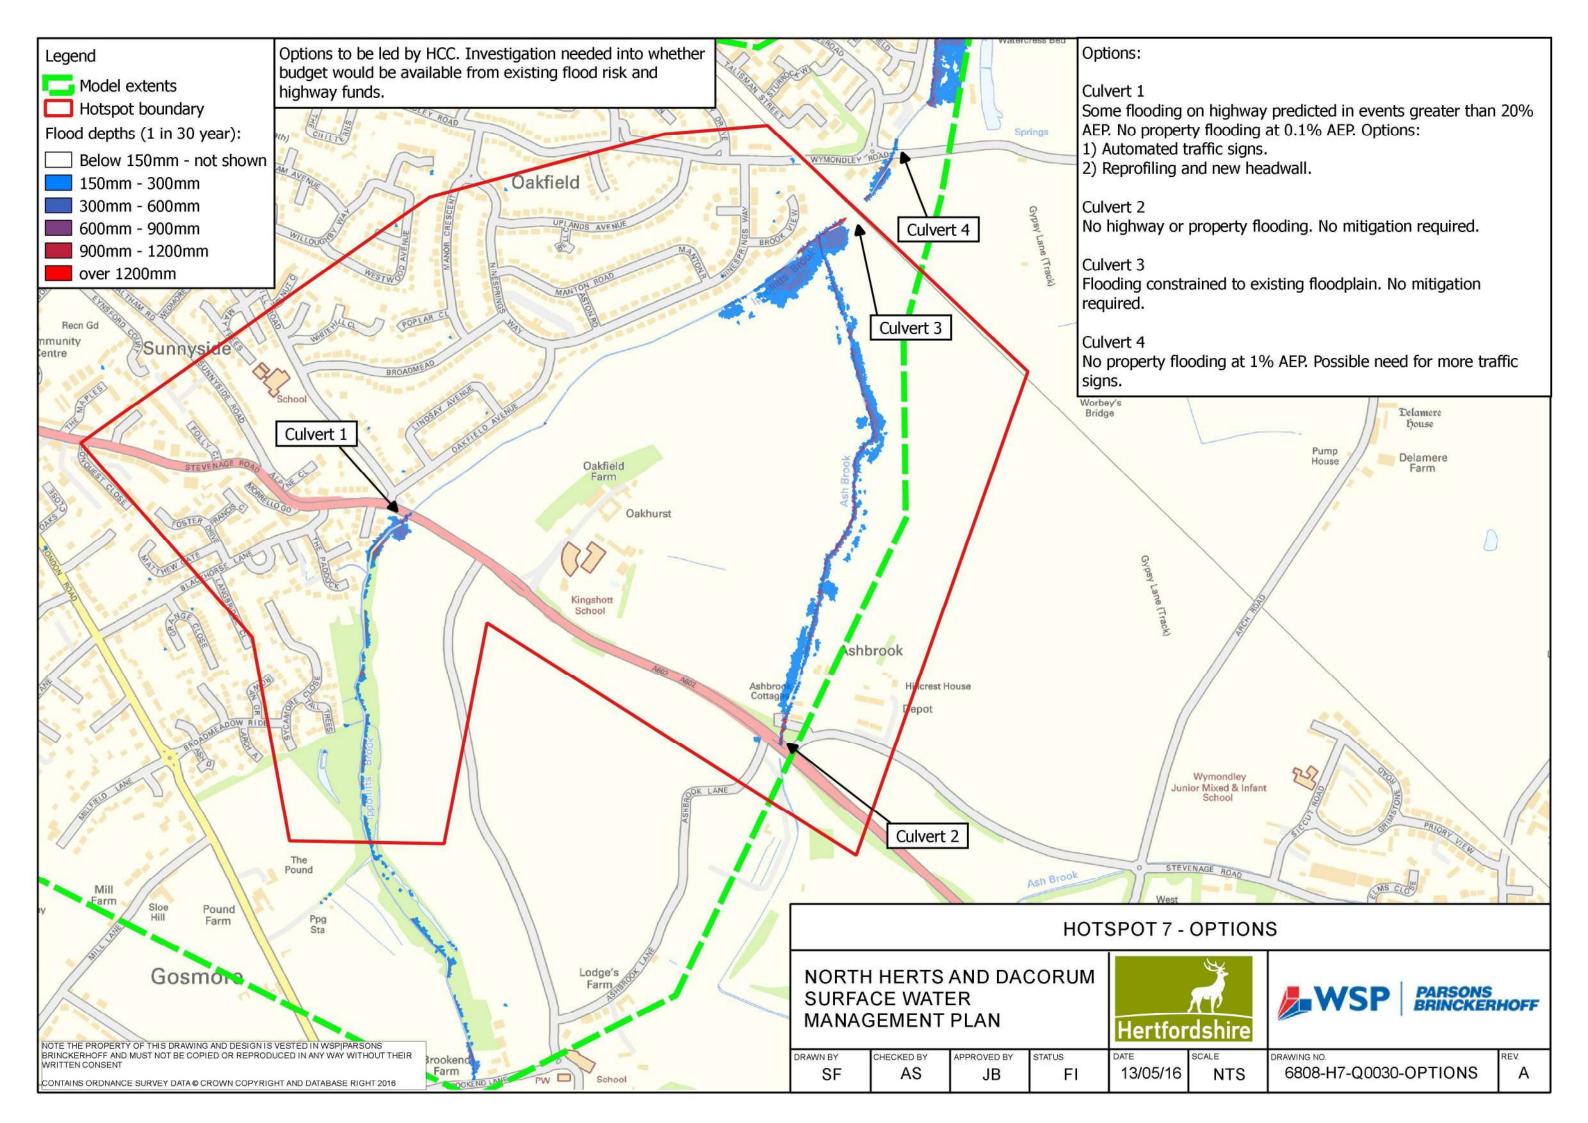

# Appendix E

# **OPTIONS MAPS**

| 8 Monttaber                                                                                                                                                                                                                                                                                                                                                                                                                                                                                                                                                                                                                                                                                                                                                                                                                                                                                                           |  |
|-----------------------------------------------------------------------------------------------------------------------------------------------------------------------------------------------------------------------------------------------------------------------------------------------------------------------------------------------------------------------------------------------------------------------------------------------------------------------------------------------------------------------------------------------------------------------------------------------------------------------------------------------------------------------------------------------------------------------------------------------------------------------------------------------------------------------------------------------------------------------------------------------------------------------|--|
| iker Wood                                                                                                                                                                                                                                                                                                                                                                                                                                                                                                                                                                                                                                                                                                                                                                                                                                                                                                             |  |
| <ul> <li>Options:</li> <li>1) Medium term - if this area is still likely to be developed, work with planners and developers to ensure exceedance pathways and soakaways/detention areas are in place to attenuate both flowpaths from the west. Short term - enhance cut off drain for both flowpaths.</li> <li>2) Liaise with Highways England to ensure suitable maintenance regime.</li> <li>3) Attenuation/soakaway in recreation ground.</li> <li>4) Ensure a preferential flowpath exists along the highway.</li> <li>5) Assess potential for soakaway but consider implications on railway. Increase flow conveyance to underpass and downstream highway to the open fields.</li> <li>6) Upstream rural attenuation area.</li> <li>7) Improve drainage and connectivity preferentially utilising highway drainage.</li> <li>8) Utilise existing highway drainage and attenuation/infiltration area.</li> </ul> |  |
| OPTIONS                                                                                                                                                                                                                                                                                                                                                                                                                                                                                                                                                                                                                                                                                                                                                                                                                                                                                                               |  |

| ſ          | 8 Monttaber                                                                                                                                                                                                                                                                                                                                                                                                                                                                                                                                                                                                                                                                                                                                                                                                                                                                                                                                                                   |
|------------|-------------------------------------------------------------------------------------------------------------------------------------------------------------------------------------------------------------------------------------------------------------------------------------------------------------------------------------------------------------------------------------------------------------------------------------------------------------------------------------------------------------------------------------------------------------------------------------------------------------------------------------------------------------------------------------------------------------------------------------------------------------------------------------------------------------------------------------------------------------------------------------------------------------------------------------------------------------------------------|
| inker Wood | Keepers                                                                                                                                                                                                                                                                                                                                                                                                                                                                                                                                                                                                                                                                                                                                                                                                                                                                                                                                                                       |
| a's ng     | <ul> <li>Options:</li> <li>1) Medium term - if this area is still likely<br/>to be developed, work with planners and<br/>developers to ensure exceedance<br/>pathways and soakaways/detention areas<br/>are in place to attenuate both flowpaths<br/>from the west. Short term - enhance cut<br/>off drain for both flowpaths.</li> <li>2) Liaise with Highways England to ensure<br/>suitable maintenance regime.</li> <li>3) Attenuation/soakaway in recreation<br/>ground.</li> <li>4) Ensure a preferential flowpath exists<br/>along the highway.</li> <li>5) Assess potential for soakaway but<br/>consider implications on railway. Increase<br/>flow conveyance to underpass and<br/>downstream highway to the open fields.</li> <li>6) Upstream rural attenuation area.</li> <li>7) Improve drainage and connectivity<br/>preferentially utilising highway drainage.</li> <li>8) Utilise existing highway drainage and<br/>attenuation/infiltration area.</li> </ul> |
| OPTIONS    |                                                                                                                                                                                                                                                                                                                                                                                                                                                                                                                                                                                                                                                                                                                                                                                                                                                                                                                                                                               |
| ×          |                                                                                                                                                                                                                                                                                                                                                                                                                                                                                                                                                                                                                                                                                                                                                                                                                                                                                                                                                                               |