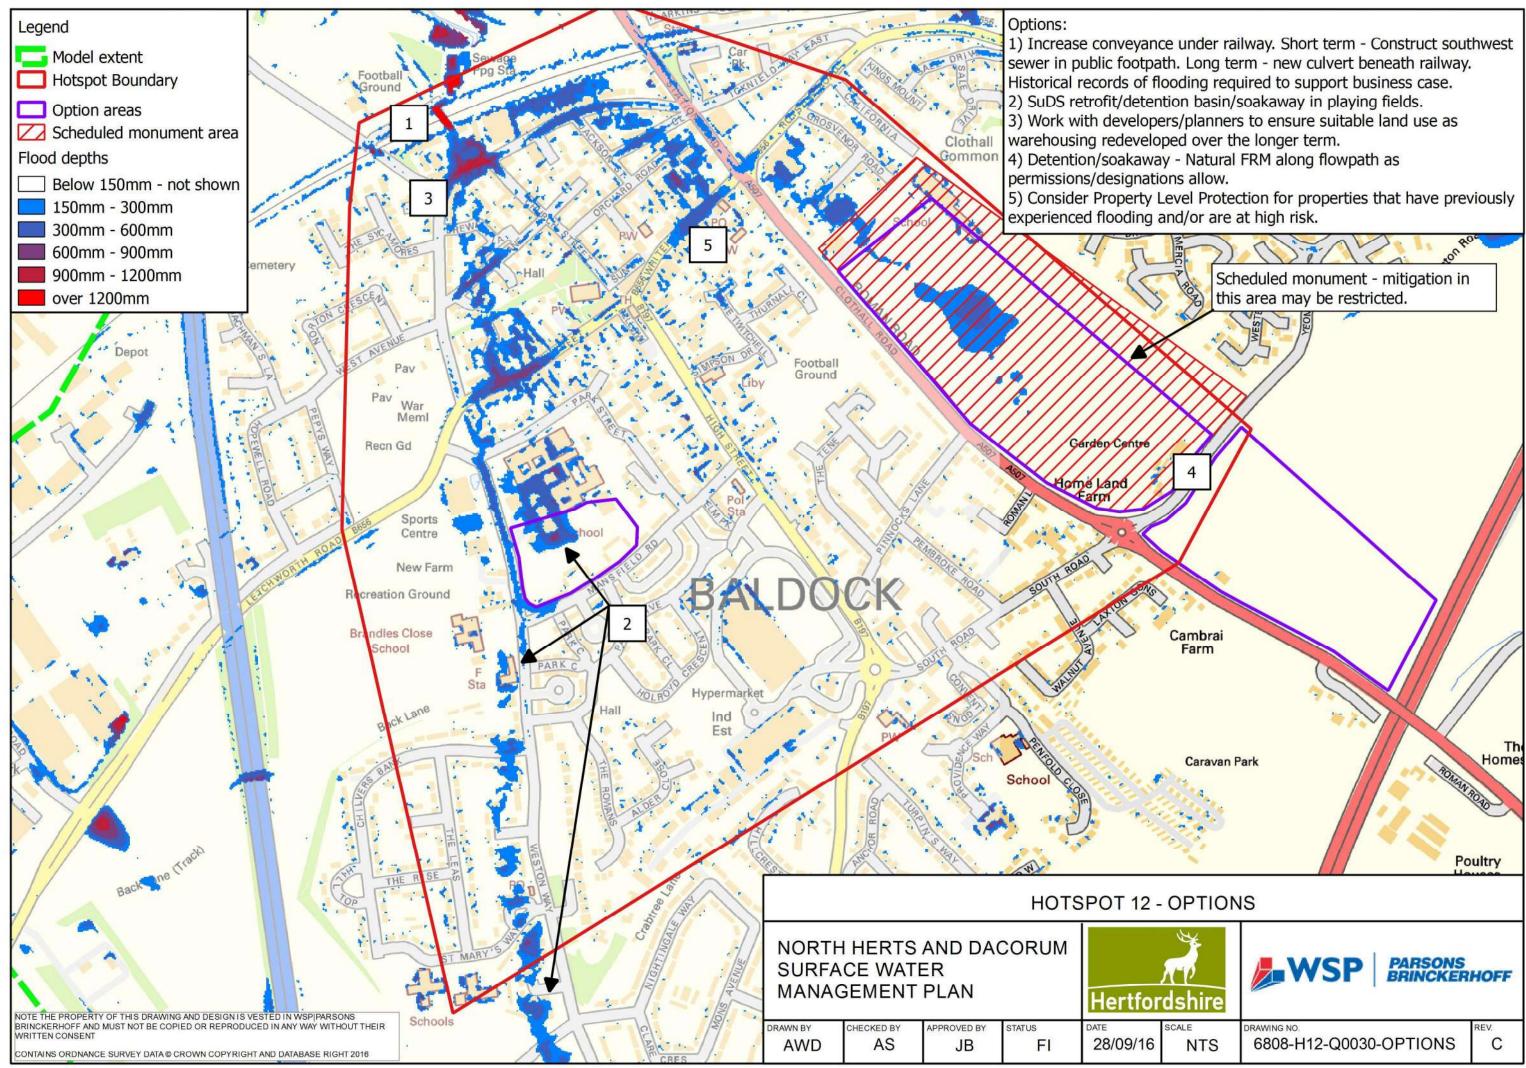

# Appendix E

# **OPTIONS MAPS**

| 8 Monttaber                                                                                                                                                                                                                                                                                                                                                                                                                                                                                                                                                                                                                                                                                                                                                                                                                                                                                                           |  |
|-----------------------------------------------------------------------------------------------------------------------------------------------------------------------------------------------------------------------------------------------------------------------------------------------------------------------------------------------------------------------------------------------------------------------------------------------------------------------------------------------------------------------------------------------------------------------------------------------------------------------------------------------------------------------------------------------------------------------------------------------------------------------------------------------------------------------------------------------------------------------------------------------------------------------|--|
| iker Wood                                                                                                                                                                                                                                                                                                                                                                                                                                                                                                                                                                                                                                                                                                                                                                                                                                                                                                             |  |
| <ul> <li>Options:</li> <li>1) Medium term - if this area is still likely to be developed, work with planners and developers to ensure exceedance pathways and soakaways/detention areas are in place to attenuate both flowpaths from the west. Short term - enhance cut off drain for both flowpaths.</li> <li>2) Liaise with Highways England to ensure suitable maintenance regime.</li> <li>3) Attenuation/soakaway in recreation ground.</li> <li>4) Ensure a preferential flowpath exists along the highway.</li> <li>5) Assess potential for soakaway but consider implications on railway. Increase flow conveyance to underpass and downstream highway to the open fields.</li> <li>6) Upstream rural attenuation area.</li> <li>7) Improve drainage and connectivity preferentially utilising highway drainage.</li> <li>8) Utilise existing highway drainage and attenuation/infiltration area.</li> </ul> |  |
| OPTIONS                                                                                                                                                                                                                                                                                                                                                                                                                                                                                                                                                                                                                                                                                                                                                                                                                                                                                                               |  |

| ſ          | 8 Monttaber                                                                                                                                                                                                                                                                                                                                                                                                                                                                                                                                                                                                                                                                                                                                                                                                                                                                                                                                                                   |
|------------|-------------------------------------------------------------------------------------------------------------------------------------------------------------------------------------------------------------------------------------------------------------------------------------------------------------------------------------------------------------------------------------------------------------------------------------------------------------------------------------------------------------------------------------------------------------------------------------------------------------------------------------------------------------------------------------------------------------------------------------------------------------------------------------------------------------------------------------------------------------------------------------------------------------------------------------------------------------------------------|
| inker Wood | Keepers                                                                                                                                                                                                                                                                                                                                                                                                                                                                                                                                                                                                                                                                                                                                                                                                                                                                                                                                                                       |
| a's ng     | <ul> <li>Options:</li> <li>1) Medium term - if this area is still likely<br/>to be developed, work with planners and<br/>developers to ensure exceedance<br/>pathways and soakaways/detention areas<br/>are in place to attenuate both flowpaths<br/>from the west. Short term - enhance cut<br/>off drain for both flowpaths.</li> <li>2) Liaise with Highways England to ensure<br/>suitable maintenance regime.</li> <li>3) Attenuation/soakaway in recreation<br/>ground.</li> <li>4) Ensure a preferential flowpath exists<br/>along the highway.</li> <li>5) Assess potential for soakaway but<br/>consider implications on railway. Increase<br/>flow conveyance to underpass and<br/>downstream highway to the open fields.</li> <li>6) Upstream rural attenuation area.</li> <li>7) Improve drainage and connectivity<br/>preferentially utilising highway drainage.</li> <li>8) Utilise existing highway drainage and<br/>attenuation/infiltration area.</li> </ul> |
| OPTIONS    |                                                                                                                                                                                                                                                                                                                                                                                                                                                                                                                                                                                                                                                                                                                                                                                                                                                                                                                                                                               |
| ×          |                                                                                                                                                                                                                                                                                                                                                                                                                                                                                                                                                                                                                                                                                                                                                                                                                                                                                                                                                                               |