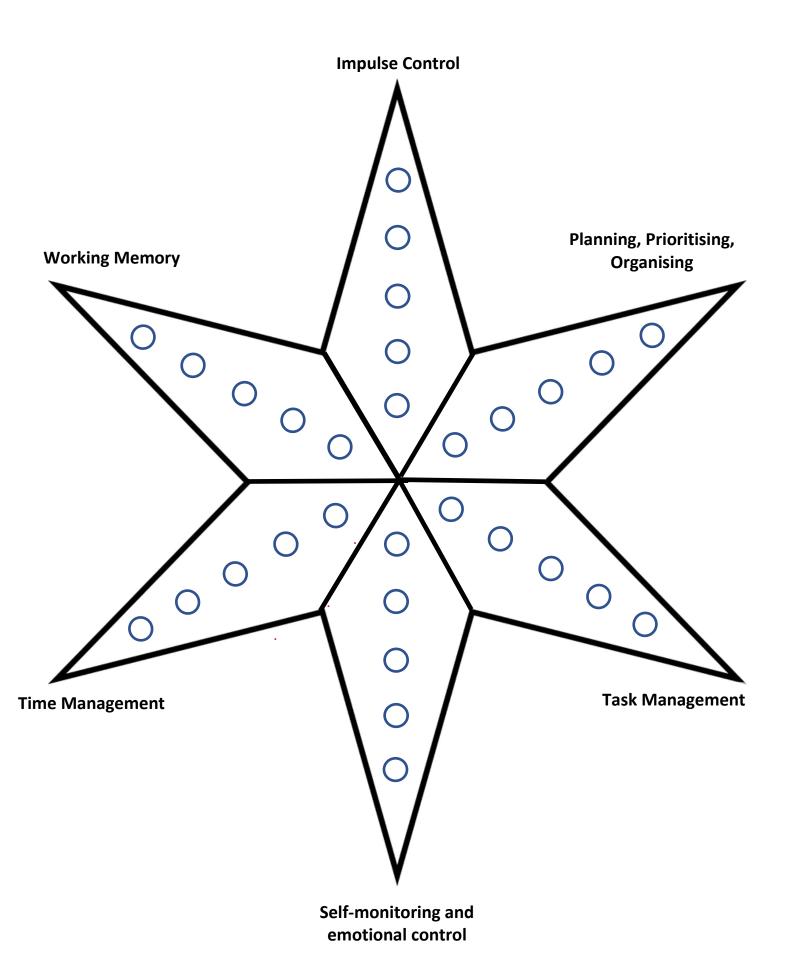

## **Executive Functions**

| Executive Function                     | What it means                                                                                                            |
|----------------------------------------|--------------------------------------------------------------------------------------------------------------------------|
| <u>Impulse Control</u>                 | I can stop myself shouting out and moving around too much. I can think about a question before I jump in with an answer. |
| Planning, Prioritising, Organising     | I can break tasks down into what I need to do first, next etc. I can keep my workspace tidy and organised.               |
| Task management                        | I can finish tasks on my own. I can move from one task to another without getting worried.                               |
| Self- monitoring and emotional control | I can check to see how I am feeling. I know things to do to help me manage my thoughts/feelings.                         |
| Time Management                        | I know how long things will take me. I am good at being on time for things.                                              |
| Working Memory                         | I can remember information that I need to do a task. I have a picture in my head of what I need to do next.              |